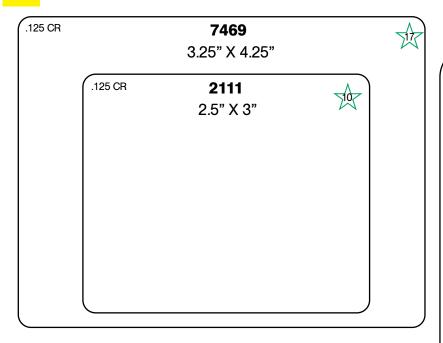

.625   | 3.625   | Rectangle | 0.125   | 89  | 16   |  |  |  |  |  |
| 7190        | 3.875   | 3.875   | Rectangle | 0.125   | 89  | 18   |  |  |  |  |  |
| 0415A       | 4       | 4       | Rectangle | 0.125   | 90  | 19   |  |  |  |  |  |
| 408         | 4.5     | 4.5     | Rectangle | 0.125   | 89  | 24   |  |  |  |  |  |
| 411         | 5       | 5       | Rectangle | 0.0625  | 90  | 29   |  |  |  |  |  |
| 413         | 6.75    | 6.75    | Rectangle | 0.125   | 90  | 50   |  |  |  |  |  |

#### INK DIES RECTANGLES

**BOLD** = Die #

★ = Group Number CR = Corner Radius





































#### INK DIES RECTANGLES

**BOLD** = Die #

★ = Group Number

CR = Corner Radius















#### INK DIES RECTANGLES

**BOLD** = Die #

★ = Group Number CR = Corner Radius











.125 CR

**238** 1.5" X 8.08"



★ = Group Number CR = Corner Radius

.031 CR 7440

1" X 8.75"







¥

# Z

# Ink Label Dies - Rectangle

#### INK DIES RECTANGLES

**BOLD** = Die #

★ = Group Number

CR = Corner Radius

125 CR **217** 3.5" X 4"

.125 CR 2114 4" X 6"

.015 CR 7041 3" X 5.75"









**BOLD** = Die #

★ = Group Number CR = Comer Radius









Z

#### INK DIES RECTANGLES

**BOLD** = Die #

★ = Group Number CR = Corner Radius















## Ink Label Dies - Ovals



# Ink Label Dies - Special Shapes

**BOLD** = Die Number • GR = Group Number #0607B #7156 **#7356** .625" x 1.5 1.5" X 1.562" 2.187" x 3.75" **#7228** #7085 GR 4 1.5" x 1.5" **#7010** \*Labels will be supplied 2 up on a roll 2.156" x 2.75" 1.43" x 3.06" **#7229 #7023** GR 4 1.062" x 2.156" 2.75" x 2.75"