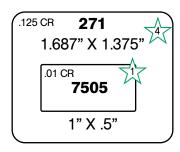

# Hot Stamp Unique Tag Shapes

HC051

HST 3

2" x 1.75"

**BOLD** = Die # **HST** = Series **HC252** 

HST 3

1.375" x 2'

**HC016** 

HST 3

1.75" x 2.218"

H7018

HST 4

2" x 2.875"

This die shape cannot have a hole.

**HC319** 

HST 3

2" x 1.718"

HC097

HST 3

2.062" x 2.25"

**HC218** 

HST 3

2.062" x 2.093"

HC029 HST 3

 $\bigcirc$ 

2.125" x 1.75"

 $\bigcirc$ 

**HC025** 

HST 5

2.75" x 2.75"

**HC119** 

HST 3

2.937" x 1.75"

**HC072** 

HST 4

2.625" x 2.125"

Please Note: Holes will be centered at top of tag. If needed elsewhere, add \$26.00/m, per hole.