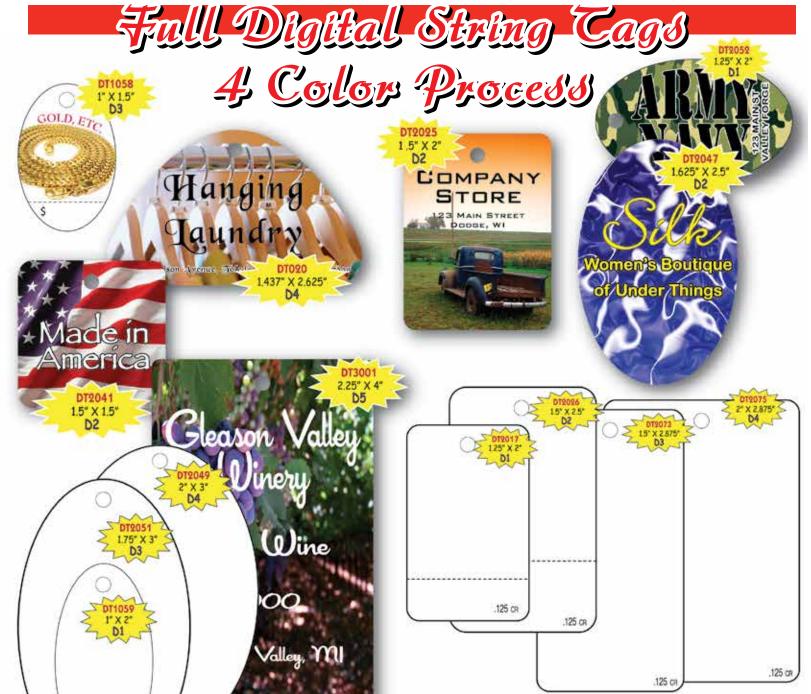

blindembosshotstampemboss12-22.eps

Find Available Die Shapes on the next 3 pages. • Two Color: Add 20%

Blind Embossed: Embossing only, no foil.

Hot Stamped/Emboss: Register any standard Hot Stamp imprint color to the embossed area for the ultimate raised appearance.