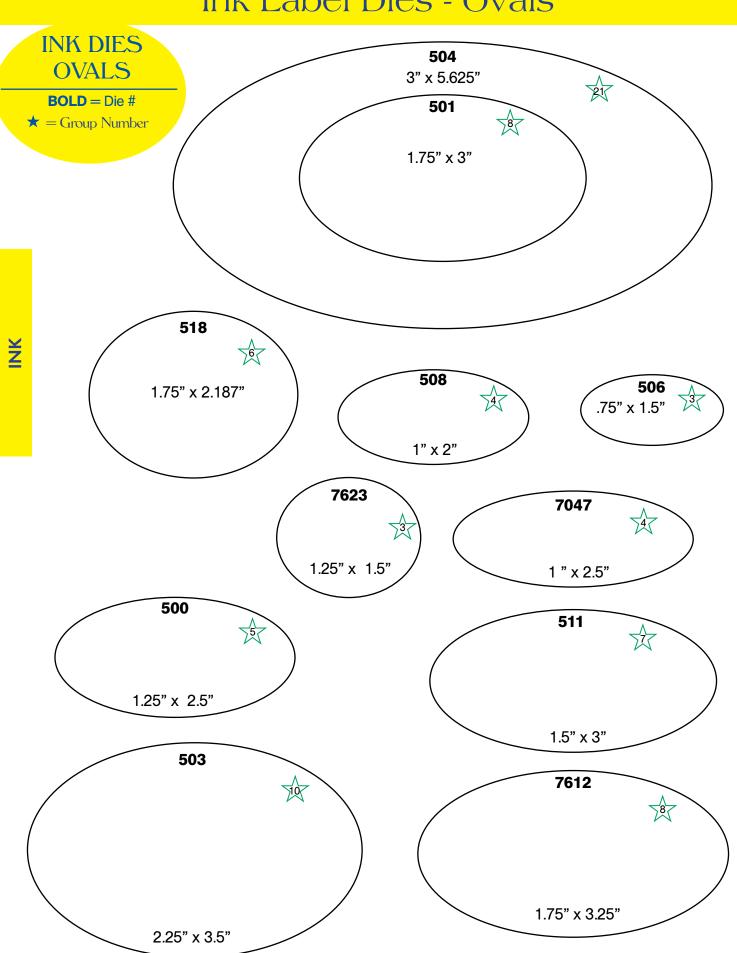

5   | 90  | 50   |  |  |  |  |  |

#### INK DIES RECTANGLES

**BOLD** = Die #

★ = Group Number CR = Corner Radius





































#### INK DIES RECTANGLES

**BOLD** = Die #

★ = Group Number

CR = Corner Radius















#### INK DIES RECTANGLES

**BOLD** = Die #

★ = Group Number CR = Corner Radius











.125 CR

**238** 1.5" X 8.08"



★ = Group Number CR = Corner Radius

.031 CR 7440

1" X 8.75"







¥

# Z

# Ink Label Dies - Rectangle

#### INK DIES RECTANGLES

**BOLD** = Die #

★ = Group Number

CR = Corner Radius

125 CR **217** 3.5" X 4"

.125 CR 2114 4" X 6"

.015 CR 7041 3" X 5.75"









**BOLD** = Die #

★ = Group Number CR = Comer Radius









Z

#### INK DIES RECTANGLES

**BOLD** = Die #

★ = Group Number CR = Corner Radius















## Ink Label Dies - Ovals



# Ink Label Dies - Special Shapes

**BOLD** = Die Number • GR = Group Number #0607B #7156 **#7356** .625" x 1.5 1.5" X 1.562" 2.187" x 3.75" **#7228** #7085 GR 4 1.5" x 1.5" **#7010** \*Labels will be supplied 2 up on a roll 2.156" x 2.75" 1.43" x 3.06" **#7229 #7023** GR 4 1.062" x 2.156" 2.75" x 2.75" #7099 \*Labels will be supplied 1 up on a roll #7150 **#7098** 1.33" x 1.86" 2.93" x 1.81" 1.25" X 1.5" **#7122 #7117** .937" CR 1.875" x 5" **#7078** 3.2343" x 3.2343" .625" x 1.625

\*Labels will be supplied 2 up on a roll

# Z

# Ink Label Dies - Special Shapes



# Ink Label Dies - Special Shapes



# Great Value



# PRICE LABELS





Our most popular price labels are shown above.

**2 LINES** OF COPY AND **ONE PERFORATION** ARE AVAILABLE AT NO EXTRA COST