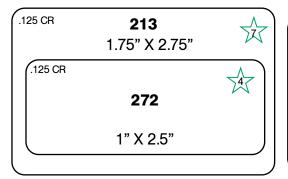

| 3.25    | 3.25    | Rectangle | .015625 | 90  | 13   |  |  |  |  |  |
| 405         | 3.625   | 3.625   | Rectangle | 0.125   | 89  | 16   |  |  |  |  |  |
| 7190        | 3.875   | 3.875   | Rectangle | 0.125   | 89  | 18   |  |  |  |  |  |
| 0415A       | 4       | 4       | Rectangle | 0.125   | 90  | 19   |  |  |  |  |  |
| 408         | 4.5     | 4.5     | Rectangle | 0.125   | 89  | 24   |  |  |  |  |  |
| 411         | 5       | 5       | Rectangle | 0.0625  | 90  | 29   |  |  |  |  |  |
| 413         | 6.75    | 6.75    | Rectangle | 0.125   | 90  | 50   |  |  |  |  |  |

#### INK DIES RECTANGLES

**BOLD** = Die #

★ = Group Number CR = Corner Radius





































#### INK DIES RECTANGLES

**BOLD** = Die #

★ = Group Number

CR = Corner Radius















#### INK DIES RECTANGLES

**BOLD** = Die #

★ = Group Number CR = Corner Radius











.125 CR

**238** 1.5" X 8.08"



★ = Group Number CR = Corner Radius

.031 CR 7440

1" X 8.75"







¥

# Z

# Ink Label Dies - Rectangle

#### INK DIES RECTANGLES

**BOLD** = Die #

★ = Group Number

CR = Corner Radius

125 CR **217** 3.5" X 4"

.125 CR 2114 4" X 6"

.015 CR 7041 3" X 5.75"









**BOLD** = Die #

★ = Group Number CR = Comer Radius









Z

#### INK DIES RECTANGLES

**BOLD** = Die #

★ = Group Number CR = Corner Radius















## Ink Label Dies - Ovals



# Ink Label Dies - Special Shapes

**BOLD** = Die Number • GR = Group Number #0607B #7156 **#7356** .625" x 1.5 1.5" X 1.562" 2.187" x 3.75" **#7228** #7085 GR 4 1.5" x 1.5" **#7010** \*Labels will be supplied 2 u