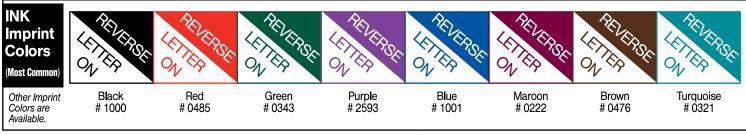

#### All Prices Are Per Thousand

\$316.92

\$367.08

For PMS/Custom Background Color Match \$76/lot • No PMS/Custom Imprint Colors Available • Lamination add 35% (415 Lamination add 50%)

**Hot Stamp Imprint** Colors (Most Common)

Other Imprint Colors are Available.

No Lamination on Metallic Imprint Labels REVERSE

Hunter Green-54

2Color

6.01-9.0

Sq. In.

1Color

Burgundy-26

\$611.04

Yellow-28

\$498.18

Black-21

\$299.82

Red-22

Purple-19

Dark Blue-48

Magenta-53

Metallic Green-38 Metallic Copper-32 Bright Gold-31 Metallic Maroon - 41 Bright Silver - 34

Metallic Red-36

Metallic Purple-35

Metallic Blue-37

**Hot Stamp Background Materials** 

White Vinyl #340