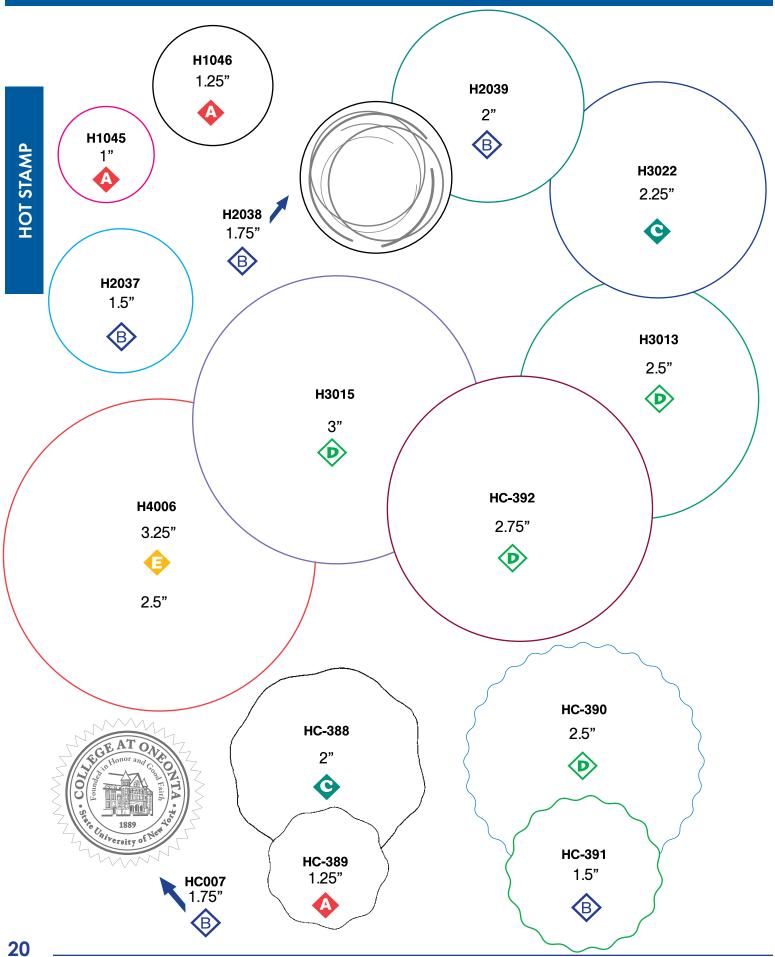

# Hot Stamp Unique Tag Shapes

HC051

HST 3

2" x 1.75"

**BOLD** = Die # **HST** = Series **HC252** 

HST 3

1.375" x 2'

**HC016** 

HST 3

1.75" x 2.218"

H7018

HST 4

2" x 2.875"

This die shape cannot have a hole.

**HC319** 

HST 3

2" x 1.718"

HC097

HST 3

2.062" x 2.25"

**HC218** 

HST 3

2.062" x 2.093"

HC029 HST 3

 $\bigcirc$ 

2.125" x 1.75"

 $\bigcirc$ 

**HC025** 

HST 5

2.75" x 2.75"

**HC119** 

HST 3

2.937" x 1.75"

**HC072** 

HST 4

2.625" x 2.125"

Please Note: Holes will be centered at top of tag. If needed elsewhere, add \$26.00/m, per hole.