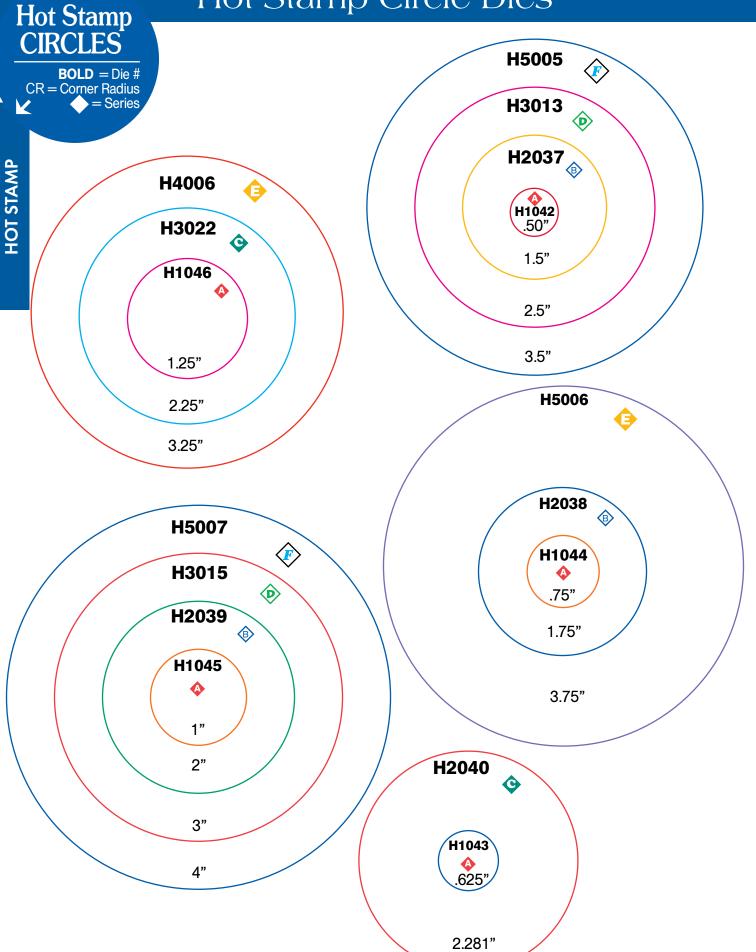

| 2.25    | Circle | 48  | С    |
| H2040 | 2.2812  | 2.2812  | Circle | 48  | С    |
| H3013 | 2.5     | 2.5     | Circle | 48  | D    |
| H3015 | 3       | 3       | Circle | 48  | D    |
| H4006 | 3.25    | 3.25    | Circle | 48  | Е    |
| H5005 | 3.5     | 3.5     | Circle | 48  | F    |
| H5006 | 3.75    | 3.75    | Circle | 48  | F    |
| H5007 | 4       | 4       | Circle | 48  | F    |

For Additional Die Shapes & Sizes, contact your Sales Representative.



30





12-22







# Hot Stamp Rectangles

# Hot Stamp Rectangle Dies



**HOT STAMP** 

.125 CR

HC173

2" X 6"





# Hot Stamp Square Dies

Hot Stamp SQUARES

**BOLD** = Die # CR = Corner Radius





.1406 CR

.062 CR





(B)









3.75"

H1051 1"

.078 CR

H2043

2"

3"

4" x 4"













# Hot Stamp Circle Dies



#### Unique Hot Stamp Dies Hot Stamp **HC401 HC115** UNIQUE SHAPES 0 H8712 **BOLD** = Die # 0 0 1.5625" X 1.5625" CR = Corner Radius 1.75" X 1.125" = Series 1.75" H8705 H7017 **HC006 HC097 ⓒ B B** (D) 1.093" X 1.562" 1.5" X 1.5" 1.75" X 1.25" 2.062" X 2.25" H8636 H8644 0 2.0" X 1.25" 2.04" X 2" H8692 **(D)** H8645 H8622 0 3.0" X 3.0" Ô 2.0" X 1.375" 2.5" X 3.0" **HC191** H7018 **HC179 (D)** 2.375" X 2.5" 0

1.5" X 1.562"

2" X 2.875"





12-22











## Unique Hot Stamp Dies **Hot Stamp** H7022 **HC039** ₿ UNIQUE SHAPES 1" X 2" 0 BOLD = Die # CR = Corner Radius = Series 2" **ss54 HC164 HC007** 2.312" X 3.062" 1.75" 2.5" H7021 2.031" X 4.062" H7020 **(D)** 2.5" X 2.5" **ss59 HC311** 0 **(D)** 1.812" X 2.406" 1.875" X 2.09375" HC301 **ss60 F** 3.375" X 3.375" 2.625" X 3.5"

12-22



#