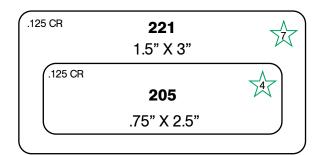

| 3.25    | 3.25    | Rectangle | .015625 | 90  | 13   |  |  |  |  |  |
| 405         | 3.625   | 3.625   | Rectangle | 0.125   | 89  | 16   |  |  |  |  |  |
| 7190        | 3.875   | 3.875   | Rectangle | 0.125   | 89  | 18   |  |  |  |  |  |
| 0415A       | 4       | 4       | Rectangle | 0.125   | 90  | 19   |  |  |  |  |  |
| 408         | 4.5     | 4.5     | Rectangle | 0.125   | 89  | 24   |  |  |  |  |  |
| 411         | 5       | 5       | Rectangle | 0.0625  | 90  | 29   |  |  |  |  |  |
| 413         | 6.75    | 6.75    | Rectangle | 0.125   | 90  | 50   |  |  |  |  |  |

#### INK DIES RECTANGLES

**BOLD** = Die #

★ = Group Number CR = Corner Radius





































#### INK DIES RECTANGLES

**BOLD** = Die #

★ = Group Number

CR = Corner Radius















#### INK DIES RECTANGLES

**BOLD** = Die #

★ = Group Number CR = Corner Radius











.125 CR

**238** 1.5" X 8.08"



★ = Group Number CR = Corner Radius

.031 CR 7440

1" X 8.75"







¥

# Z

# Ink Label Dies - Rectangle

#### INK DIES RECTANGLES

**BOLD** = Die #

★ = Group Number

CR = Corner Radius

125 CR **217** 3.5" X 4"

.125 CR 2114 4" X 6"

.015 CR 7041 3" X 5.75"









**BOLD** = Die #

★ = Group Number CR = Comer Radius









Z

#### INK DIES RECTANGLES

**BOLD** = Die #

★ = Group Number CR = Corner Radius















## Ink Label Dies - Ovals



# Ink Label Dies - Special Shapes

**BOLD** = Die Number • GR = Group Number #0607B #7156 **#7356** .625" x 1.5 1.5" X 1.562" 2.187" x 3.75" **#7228** #7085 GR 4 1.5" x 1.5" **#7010** \*Labels will be supplied 2