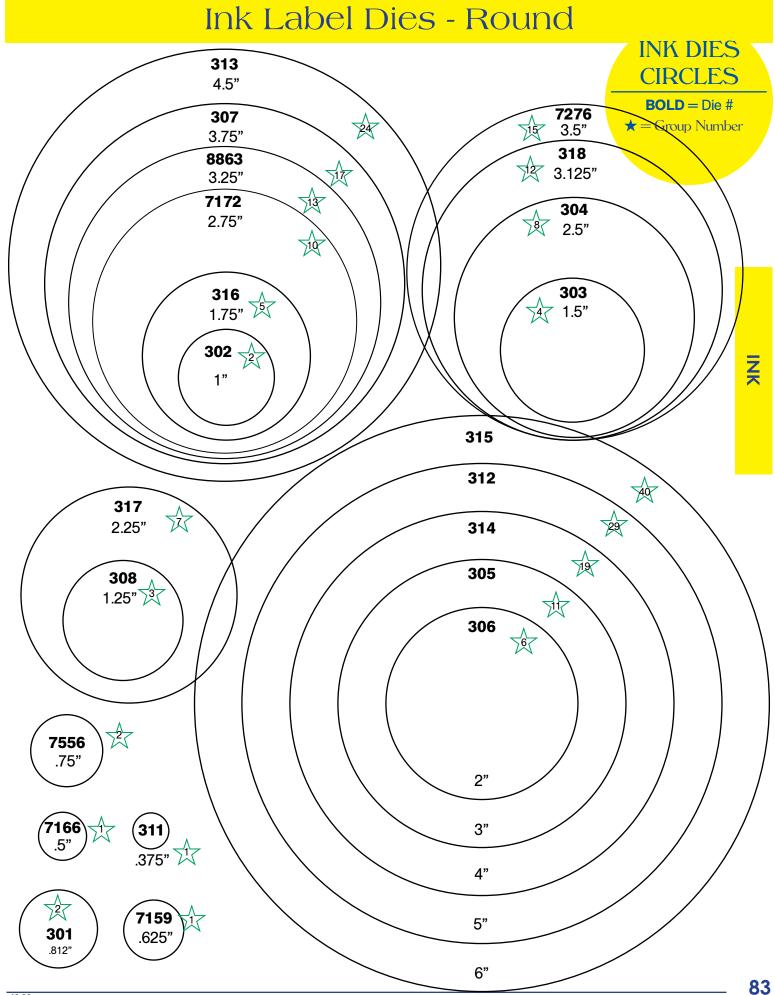

125   | 90  | 50   |  |  |  |  |  |

#### INK DIES RECTANGLES

**BOLD** = Die #

★ = Group Number CR = Corner Radius





































#### INK DIES RECTANGLES

**BOLD** = Die #

★ = Group Number

CR = Corner Radius















#### INK DIES RECTANGLES

**BOLD** = Die #

★ = Group Number CR = Corner Radius











.125 CR

**238** 1.5" X 8.08"



★ = Group Number CR = Corner Radius

.031 CR 7440

1" X 8.75"







¥

# Z

# Ink Label Dies - Rectangle

#### INK DIES RECTANGLES

**BOLD** = Die #

★ = Group Number

CR = Corner Radius

125 CR **217** 3.5" X 4"

.125 CR 2114 4" X 6"

.015 CR 7041 3" X 5.75"









**BOLD** = Die #

★ = Group Number CR = Comer Radius









Z

#### INK DIES RECTANGLES

**BOLD** = Die #

★ = Group Number CR = Corner Radius















## Ink Label Dies - Ovals



# Ink Label Dies - Special Shapes

**BOLD** = Die Number • GR = Group Number #0607B #7156 **#7356** .625" x 1.5 1.5" X 1.562" 2.187" x 3.75" **#7228** #7085 GR 4 1.5" x 1.5" **#7010** \*Labels will be supplied 2 up on a roll 2.156" x 2.75" 1.43" x 3.06" **#7229 #7023** GR 4 1.062" x 2.156" 2.75" x 2.75" #7099 \*Labels will be supplied 1 up on a roll #7150 **#7098** 1.33" x 1.86" 2.93" x 1.81" 1.25" X 1.5" **#7122 #7117** .937" CR 1.875" x 5" **#7078** 3.2343" x 3.2343" .625" x 1.625

\*Labels will be supplied 2 up on a roll

# Z

# Ink Label Dies - Special Shapes



# Ink Label Dies - Special Shapes



# Great Value



# PRICE LABELS





Our most popular price labels are shown above.

**2 LINES** OF COPY AND **ONE PERFORATION** ARE AVAILABLE AT NO EXTRA CO