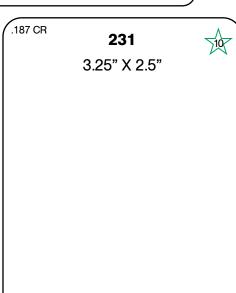

3.625   | 3.625   | Rectangle | 0.125   | 89  | 16   |  |  |  |  |  |
| 7190        | 3.875   | 3.875   | Rectangle | 0.125   | 89  | 18   |  |  |  |  |  |
| 0415A       | 4       | 4       | Rectangle | 0.125   | 90  | 19   |  |  |  |  |  |
| 408         | 4.5     | 4.5     | Rectangle | 0.125   | 89  | 24   |  |  |  |  |  |
| 411         | 5       | 5       | Rectangle | 0.0625  | 90  | 29   |  |  |  |  |  |
| 413         | 6.75    | 6.75    | Rectangle | 0.125   | 90  | 50   |  |  |  |  |  |

#### INK DIES RECTANGLES

**BOLD** = Die #

★ = Group Number CR = Corner Radius





































#### INK DIES RECTANGLES

**BOLD** = Die #

★ = Group Number

CR = Corner Radius















#### INK DIES RECTANGLES

**BOLD** = Die #

★ = Group Number CR = Corner Radius











.125 CR

**238** 1.5" X 8.08"



★ = Group Number CR = Corner Radius

.031 CR 7440

1" X 8.75"







¥

# Z

# Ink Label Dies - Rectangle

#### INK DIES RECTANGLES

**BOLD** = Die #

★ = Group Number

CR = Corner Radius

125 CR **217** 3.5" X 4"

.125 CR 2114 4" X 6"

.015 CR 7041 3" X 5.75"









**BOLD** = Die #

★ = Group Number CR = Comer Radius









Z

#### INK DIES RECTANGLES

**BOLD** = Die #

★ = Group Number CR = Corner Radius















## Ink Label Dies - Ovals



# Ink Label Dies - Special Shapes

**BOLD** = Die Number • GR = Group Number #0607B #7156 **#7356** .625" x 1.5 1.5" X 1.562" 2.187" x 3.75" **#7228** #7085 GR 4 1.5" x 1.5" **#7010** \*Labels will be supplied 2 up on a roll 2.156" x 2.75" 1.43" x 3.06" **#7229 #7023** GR 4 1.062" x 2.156" 2.75" x 2.7