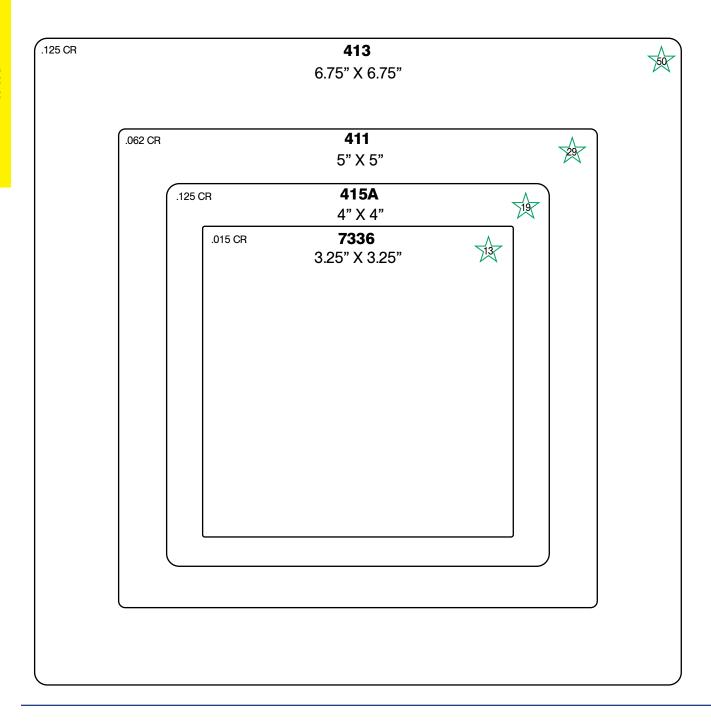

0.125   | 90  | 50   |  |  |  |  |  |

#### INK DIES RECTANGLES

**BOLD** = Die #

★ = Group Number CR = Corner Radius





































#### INK DIES RECTANGLES

**BOLD** = Die #

★ = Group Number

CR = Corner Radius















#### INK DIES RECTANGLES

**BOLD** = Die #

★ = Group Number CR = Corner Radius











.125 CR

**238** 1.5" X 8.08"



★ = Group Number CR = Corner Radius

.031 CR 7440

1" X 8.75"







¥

# Z

# Ink Label Dies - Rectangle

#### INK DIES RECTANGLES

**BOLD** = Die #

★ = Group Number

CR = Corner Radius

125 CR **217** 3.5" X 4"

.125 CR 2114 4" X 6"

.015 CR 7041 3" X 5.75"









**BOLD** = Die #

★ = Group Number CR = Comer Radius









Z

#### INK DIES RECTANGLES

**BOLD** = Die #

★ = Group Number CR = Corner Radius















## Ink Label Dies - Ovals



# Ink Label Dies - Special Shapes

**BOLD** = Die Number • GR = Group Number #0607B #7156 **#7356** .625" x 1.5 1.5" X 1.562" 2.187" x 3.75" **#7228** #7085 GR 4 1.5" x 1.5" **#7010** \*Labels will be supplied 2 up on a roll 2.156" x 2.75" 1.43" x 3.06" **#7229 #7023** GR 4 1.062" x 2.156" 2.75" x 2.75" #7099 \*Labels will be supplied 1 up on a roll #7150 **#7098** 1.33" x 1.86" 2.93" x 1.81" 1.25" X 1.5" **#7122 #7117** .937" CR 1.875" x 5" **#7078** 3.2343" x 3.2343" .625" x 1.625

\*Labels will be supplied 2 up on a roll

# Z

# Ink Label Dies - Special Shapes



# Ink Label Dies - Special Shapes



# Great Value



# PRICE LABELS





Our most popular price labels are shown above.

**2 LINES** OF COPY AND **ONE PERFORATION** ARE AVAILABLE AT NO EXTRA