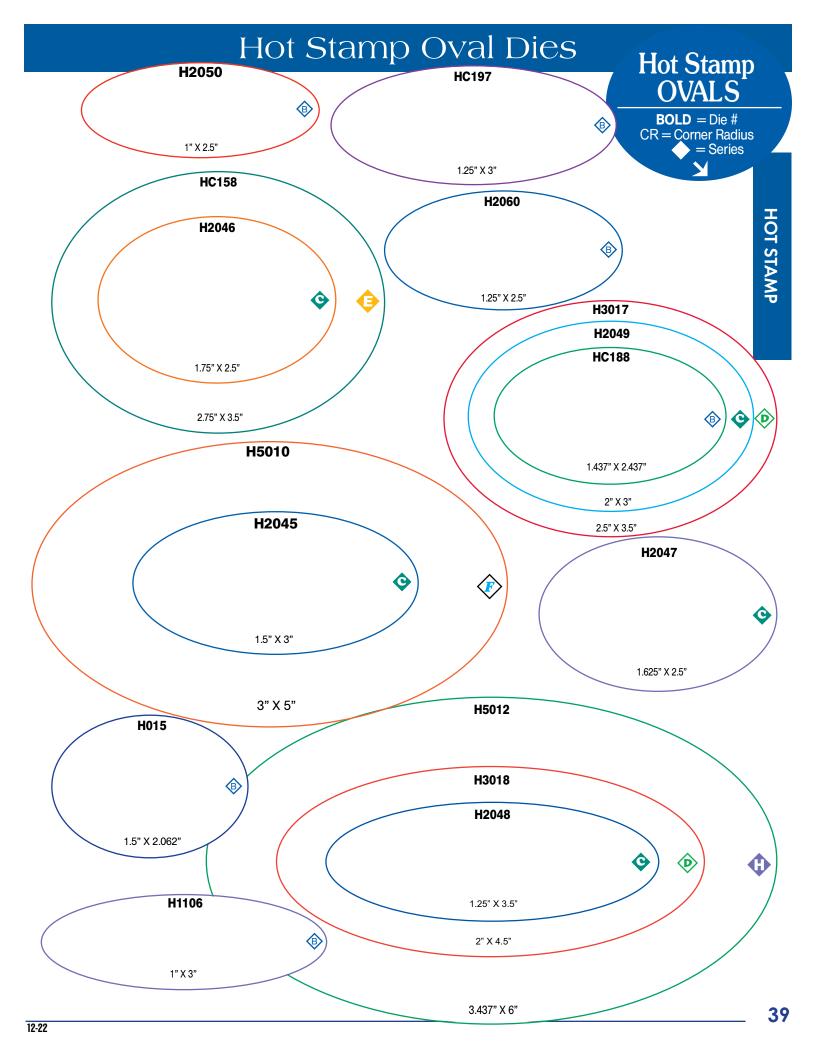

| В    |
| H3022 | 2.25    | 2.25    | Circle | 48  | С    |
| H2040 | 2.2812  | 2.2812  | Circle | 48  | С    |
| H3013 | 2.5     | 2.5     | Circle | 48  | D    |
| H3015 | 3       | 3       | Circle | 48  | D    |
| H4006 | 3.25    | 3.25    | Circle | 48  | Е    |
| H5005 | 3.5     | 3.5     | Circle | 48  | F    |
| H5006 | 3.75    | 3.75    | Circle | 48  | F    |
| H5007 | 4       | 4       | Circle | 48  | F    |

For Additional Die Shapes & Sizes, contact your Sales Representative.



30





12-22







# Hot Stamp Rectangles

# Hot Stamp Rectangle Dies



**HOT STAMP** 

.125 CR

HC173

2" X 6"





# Hot Stamp Square Dies

Hot Stamp SQUARES

**BOLD** = Die # CR = Corner Radius





.1406 CR

.062 CR





(B)









3.75"

H1051 1"

.078 CR

H2043

2"

3"

4" x 4"













# Hot Stamp Circle Dies



#### Unique Hot Stamp Dies Hot Stamp **HC401 HC115** UNIQUE SHAPES 0 H8712 **BOLD** = Die # 0 0 1.5625" X 1.5625" CR = Corner Radius 1.75" X 1.125" = Series 1.75" H8705 H7017 **HC006 HC097 ⓒ B B** (D) 1.093" X 1.562" 1.5" X 1.5" 1.75" X 1.25" 2.062" X 2.25" H8636 H8644 0 2.0" X 1.25" 2.04" X 2" H8692 **(D)** H8645 H8622 0 3.0" X 3.0" Ô 2.0" X 1.375" 2.5" X 3.0" **HC191** H7018 **HC179 (D)** 2.375" X 2.5" 0

1.5" X 1.562"

2" X 2.875"





12-22











## Unique Hot Stamp Dies **Hot Stamp** H7022 **HC039** ₿ UNIQUE SHAPES 1" X 2" 0 BOLD = Die # CR = Corner Radius = Series 2" **ss54 HC164 HC007** 2.312" X 3.062" 1.75" 2.5" H7021 2.031" X 4.062" H7020 **(D)** 2.5" X 2.5" **ss59 HC311** 0 **(D)** 1.812" X 2.406" 1.875" X 2.09375" HC301 **ss60 F** 3.375" X 3.375