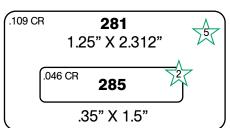

| 89  | 8    |  |  |  |  |  |
| 400         | 2.75    | 2.75    | Rectangle | 0.125   | 89  | 10   |  |  |  |  |  |
| 7336        | 3.25    | 3.25    | Rectangle | .015625 | 90  | 13   |  |  |  |  |  |
| 405         | 3.625   | 3.625   | Rectangle | 0.125   | 89  | 16   |  |  |  |  |  |
| 7190        | 3.875   | 3.875   | Rectangle | 0.125   | 89  | 18   |  |  |  |  |  |
| 0415A       | 4       | 4       | Rectangle | 0.125   | 90  | 19   |  |  |  |  |  |
| 408         | 4.5     | 4.5     | Rectangle | 0.125   | 89  | 24   |  |  |  |  |  |
| 411         | 5       | 5       | Rectangle | 0.0625  | 90  | 29   |  |  |  |  |  |
| 413         | 6.75    | 6.75    | Rectangle | 0.125   | 90  | 50   |  |  |  |  |  |

#### INK DIES RECTANGLES

**BOLD** = Die #

★ = Group Number CR = Corner Radius





































#### INK DIES RECTANGLES

**BOLD** = Die #

★ = Group Number

CR = Corner Radius















#### INK DIES RECTANGLES

**BOLD** = Die #

★ = Group Number CR = Corner Radius











.125 CR

**238** 1.5" X 8.08"



★ = Group Number CR = Corner Radius

.031 CR 7440

1" X 8.75"







¥

# Z

# Ink Label Dies - Rectangle

#### INK DIES RECTANGLES

**BOLD** = Die #

★ = Group Number

CR = Corner Radius

125 CR **217** 3.5" X 4"

.125 CR 2114 4" X 6"

.015 CR 7041 3" X 5.75"









**BOLD** = Die #

★ = Group Number CR = Comer Radius









Z

#### INK DIES RECTANGLES

**BOLD** = Die #

★ = Group Number CR = Corner Radius















## Ink Label Dies - Ovals



# Ink Label Dies - Special Shapes

**BOLD** = Die Number • GR = Group Number #0607B #