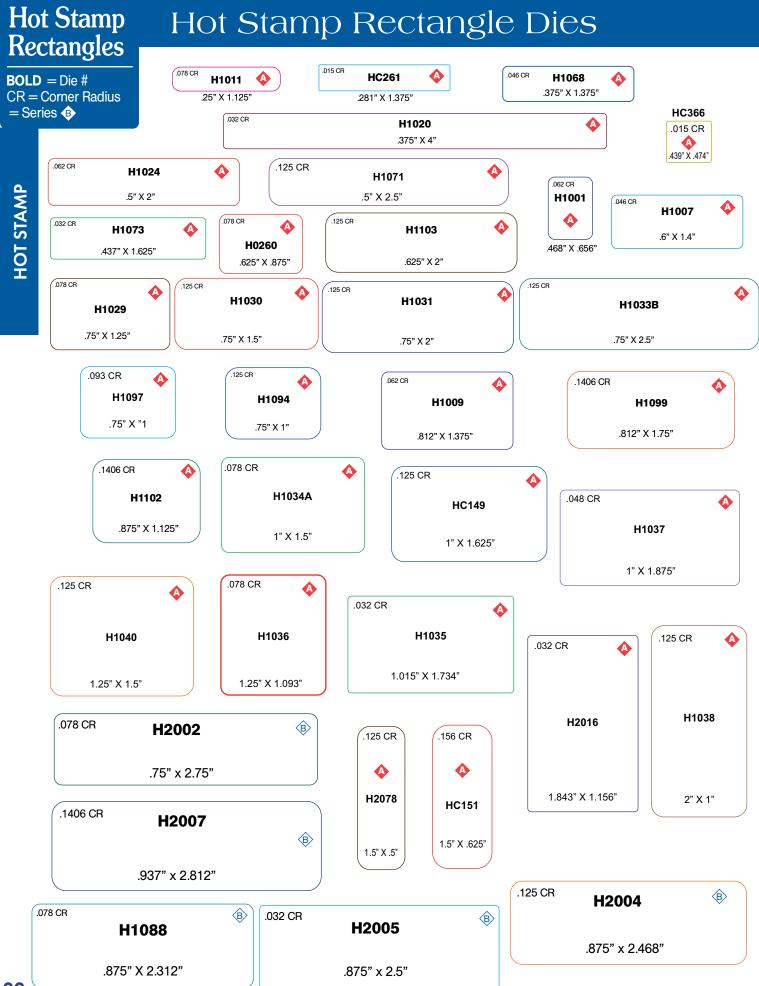

| H1044 | 0.75    | 0.75    | Circle | 48  | Α    |
| H1045 | 1       | 1       | Circle | 48  | Α    |
| H1046 | 1.25    | 1.25    | Circle | 48  | Α    |
| H2037 | 1.5     | 1.5     | Circle | 48  | В    |
| H2038 | 1.75    | 1.75    | Circle | 48  | В    |
| H2039 | 2       | 2       | Circle | 48  | В    |
| H3022 | 2.25    | 2.25    | Circle | 48  | С    |
| H2040 | 2.2812  | 2.2812  | Circle | 48  | С    |
| H3013 | 2.5     | 2.5     | Circle | 48  | D    |
| H3015 | 3       | 3       | Circle | 48  | D    |
| H4006 | 3.25    | 3.25    | Circle | 48  | Е    |
| H5005 | 3.5     | 3.5     | Circle | 48  | F    |
| H5006 | 3.75    | 3.75    | Circle | 48  | F    |
| H5007 | 4       | 4       | Circle | 48  | F    |

For Additional Die Shapes & Sizes, contact your Sales Representative.



30





12-22







# Hot Stamp Rectangles

# Hot Stamp Rectangle Dies



**HOT STAMP** 

.125 CR

HC173

2" X 6"





# Hot Stamp Square Dies

Hot Stamp SQUARES

**BOLD** = Die # CR = Corner Radius





.1406 CR

.062 CR





(B)









3.75"

H1051 1"

.078 CR

H2043

2"

3"

4" x 4"













# Hot Stamp Circle Dies



#### Unique Hot Stamp Dies Hot Stamp **HC401 HC115** UNIQUE SHAPES 0 H8712 **BOLD** = Die # 0 0 1.5625" X 1.5625" CR = Corner Radius 1.75" X 1.125" = Series 1.75" H8705 H7017 **HC006 HC097 ⓒ B B** (D) 1.093" X 1.562" 1.5" X 1.5" 1.75" X 1.25" 2.062" X 2.25" H8636 H8644 0 2.0" X 1.25" 2.04" X 2" H8692 **(D)** H8645 H8622 0 3.0" X 3.0" Ô 2.0" X 1.375" 2.5" X 3.0" **HC191** H7018 **HC179 (D)** 2.375" X 2.5" 0

1.5" X 1.562"

2" X 2.875"





12-22











## Uniqu