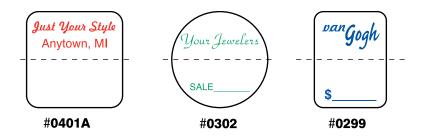

er CR = Comer Radius









Z

#### INK DIES RECTANGLES

**BOLD** = Die #

★ = Group Number CR = Corner Radius















## Ink Label Dies - Ovals



# Ink Label Dies - Special Shapes

**BOLD** = Die Number • GR = Group Number #0607B #7156 **#7356** .625" x 1.5 1.5" X 1.562" 2.187" x 3.75" **#7228** #7085 GR 4 1.5" x 1.5" **#7010** \*Labels will be supplied 2 up on a roll 2.156" x 2.75" 1.43" x 3.06" **#7229 #7023** GR 4 1.062" x 2.156" 2.75" x 2.75" #7099 \*Labels will be supplied 1 up on a roll #7150 **#7098** 1.33" x 1.86" 2.93" x 1.81" 1.25" X 1.5" **#7122 #7117** .937" CR 1.875" x 5" **#7078** 3.2343" x 3.2343" .625" x 1.625

\*Labels will be supplied 2 up on a roll

# Z

# Ink Label Dies - Special Shapes



# Ink Label Dies - Special Shapes



# Great Value



# PRICE LABELS





Our most popular price labels are shown above.

**2 LINES** OF COPY AND **ONE PERFORATION** ARE AVAILABLE AT NO EXTRA COST.

Labels are supplied on 1M/Roll.

#### General Purpose Clean Removing, Matte White Material is Used.

|               | WHITE REMOVABLE PAPER MATERIAL #003 |     |   |         |
|---------------|-------------------------------------|-----|---|---------|
| 5M @ 33.06/N  | 1 10M @ 23.94/M                     | 15M | @ | 20.52/M |
| 20M @ 18.24/M | 25M @ 15.96/M                       | 35M | @ | 13.68/M |

| COLORED REMOVABLE BACKGROUND: RADIANT RED 110, RADIANT ORANGE 112, RADIANT GREEN 113, FLOODCOAT KRAFT 713, IVORY 714 AND YELLOW 715 |               |               |  |  |  |  |  |  |  |  |
|------------------------------------------------------------------------