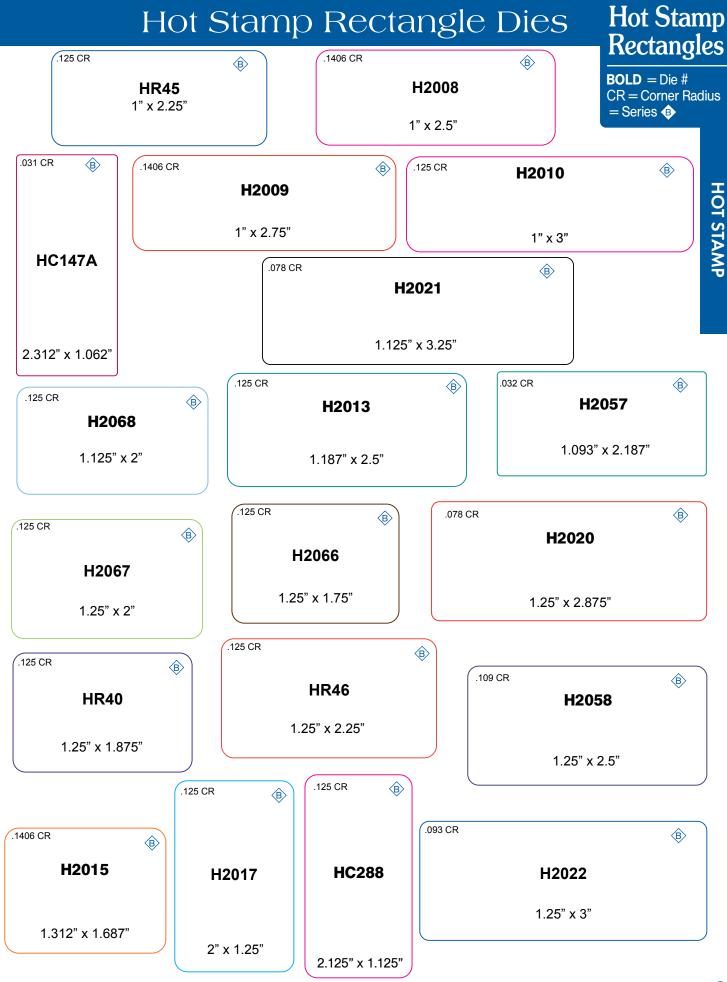

4 | 0.75    | 0.75    | Circle | 48  | Α    |
| H1045 | 1       | 1       | Circle | 48  | Α    |
| H1046 | 1.25    | 1.25    | Circle | 48  | Α    |
| H2037 | 1.5     | 1.5     | Circle | 48  | В    |
| H2038 | 1.75    | 1.75    | Circle | 48  | В    |
| H2039 | 2       | 2       | Circle | 48  | В    |
| H3022 | 2.25    | 2.25    | Circle | 48  | С    |
| H2040 | 2.2812  | 2.2812  | Circle | 48  | С    |
| H3013 | 2.5     | 2.5     | Circle | 48  | D    |
| H3015 | 3       | 3       | Circle | 48  | D    |
| H4006 | 3.25    | 3.25    | Circle | 48  | Е    |
| H5005 | 3.5     | 3.5     | Circle | 48  | F    |
| H5006 | 3.75    | 3.75    | Circle | 48  | F    |
| H5007 | 4       | 4       | Circle | 48  | F    |

For Additional Die Shapes & Sizes, contact your Sales Representative.



30





12-22







# Hot Stamp Rectangles

# Hot Stamp Rectangle Dies



**HOT STAMP** 

.125 CR

HC173

2" X 6"





# Hot Stamp Square Dies

Hot Stamp SQUARES

**BOLD** = Die # CR = Corner Radius





.1406 CR

.062 CR





(B)









3.75"

H1051 1"

.078 CR

H2043

2"

3"

4" x 4"













# Hot Stamp Circle Dies



#### Unique Hot Stamp Dies Hot Stamp **HC401 HC115** UNIQUE SHAPES 0 H8712 **BOLD** = Die # 0 0 1.5625" X 1.5625" CR = Corner Radius 1.75" X 1.125" = Series 1.75" H8705 H7017 **HC006 HC097 ⓒ B B** (D) 1.093" X 1.562" 1.5" X 1.5" 1.75" X 1.25" 2.062" X 2.25" H8636 H8644 0 2.0" X 1.25" 2.04" X 2" H8692 **(D)** H8645 H8622 0 3.0" X 3.0" Ô 2.0" X 1.375" 2.5" X 3.0" **HC191** H7018 **HC179 (D)** 2.375" X 2.5" 0

1.5" X 1.562"

2" X 2.875"





12-22











## Unique Hot