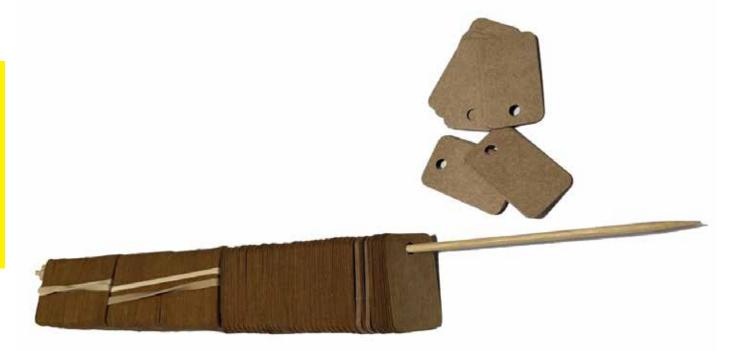

# Custom Printed Hot Stamp String Tags

#### **ONE SIDED PRINTING**

Please Note: Gloss Tag Stock is <u>not</u> a suitable writing surface.

\*Finished string size approx. 5" - 7"

One Time Art & Plate **Preparation** \$26.00 total.

Hole Size: 0.156"

# What is a SKEWERING CHARGE?

Any round, most ovals or any special shape dies.
As well as any rectangular or square die with any side below 1".

If your string tag is any one of the above (as well as some special circumstances) you will incur a skewering charge of \$26.00/m.

This charge covers the manual labor that is necessary to put these kinds of tags onto skewers so that the tag holes are lined up as necessary for the stringing machines.

TEAR - RESISTAND
TYVEK
#346

INCLUDES
STAMP COLOR