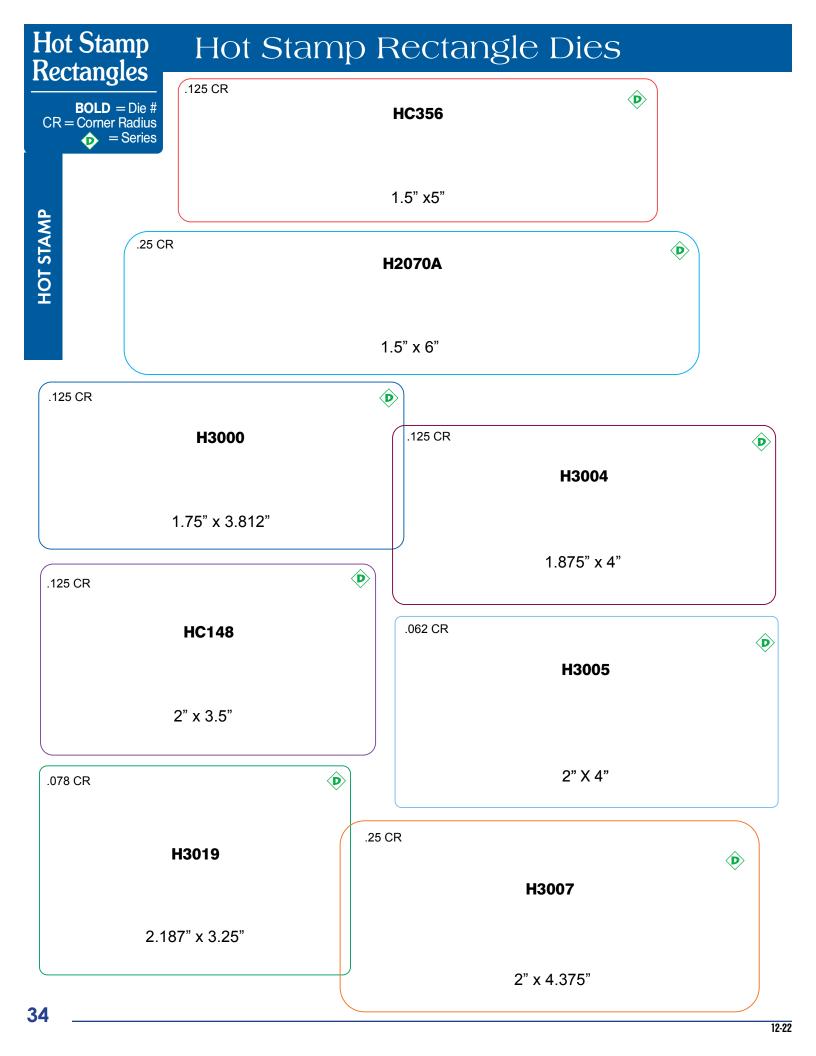

0.75    | Circle | 48  | Α    |
| H1045 | 1       | 1       | Circle | 48  | Α    |
| H1046 | 1.25    | 1.25    | Circle | 48  | Α    |
| H2037 | 1.5     | 1.5     | Circle | 48  | В    |
| H2038 | 1.75    | 1.75    | Circle | 48  | В    |
| H2039 | 2       | 2       | Circle | 48  | В    |
| H3022 | 2.25    | 2.25    | Circle | 48  | С    |
| H2040 | 2.2812  | 2.2812  | Circle | 48  | С    |
| H3013 | 2.5     | 2.5     | Circle | 48  | D    |
| H3015 | 3       | 3       | Circle | 48  | D    |
| H4006 | 3.25    | 3.25    | Circle | 48  | Е    |
| H5005 | 3.5     | 3.5     | Circle | 48  | F    |
| H5006 | 3.75    | 3.75    | Circle | 48  | F    |
| H5007 | 4       | 4       | Circle | 48  | F    |

For Additional Die Shapes & Sizes, contact your Sales Representative.



30





12-22







# Hot Stamp Rectangles

# Hot Stamp Rectangle Dies



**HOT STAMP** 

.125 CR

HC173

2" X 6"





# Hot Stamp Square Dies

Hot Stamp SQUARES

**BOLD** = Die # CR = Corner Radius





.1406 CR

.062 CR





(B)









3.75"

H1051 1"

.078 CR

H2043

2"

3"

4" x 4"













# Hot Stamp Circle Dies



#### Unique Hot Stamp Dies Hot Stamp **HC401 HC115** UNIQUE SHAPES 0 H8712 **BOLD** = Die # 0 0 1.5625" X 1.5625" CR = Corner Radius 1.75" X 1.125" = Series 1.75" H8705 H7017 **HC006 HC097 ⓒ B B** (D) 1.093" X 1.562" 1.5" X 1.5" 1.75" X 1.25" 2.062" X 2.25" H8636 H8644 0 2.0" X 1.25" 2.04" X 2" H8692 **(D)** H8645 H8622 0 3.0" X 3.0" Ô 2.0" X 1.375" 2.5" X 3.0" **HC191** H7018 **HC179 (D)** 2.375" X 2.5" 0

1.5" X 1.562"

2" X 2.875"





12-22











## Unique Hot Stamp Dies **