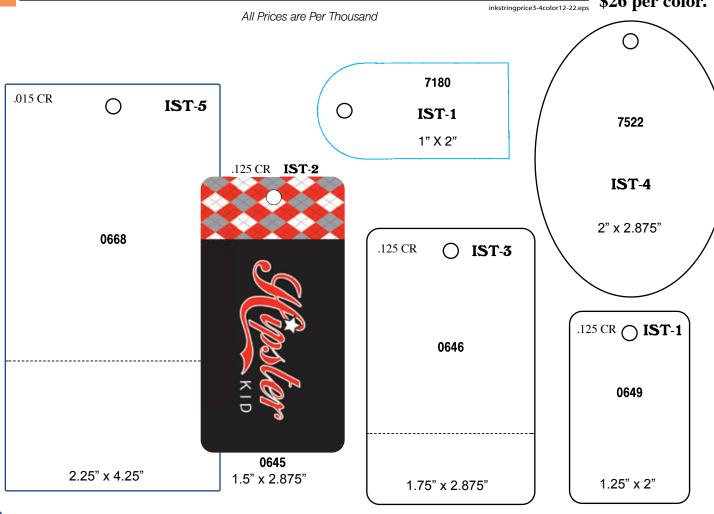

# Custom Printed Hot Stamp String Tags

#### **ONE SIDED PRINTING**

Please Note: Gloss Tag Stock is <u>not</u> a suitable writing surface.

\*Finished string size approx. 5" - 7"

One Time Art & Plate **Preparation** \$26.00 total.

Hole Size: 0.156"

| HST                  | # of Colors | 1M       | 2M       | зм       | 4M       | 5M       | 10M      | 25M      |
|----------------------|-------------|----------|----------|----------|----------|----------|----------|----------|
| No String            | 1Color      | \$253.08 | \$202.92 | \$160.74 | \$143.64 | \$129.96 | \$99.18  | \$74.10  |
| HST 2                | 2Color      | \$318.06 | \$249.66 | \$191.52 | \$169.86 | \$150.48 | \$109.44 | \$82.08  |
| HST 25               | 1Color      | \$282.72 | \$229.14 | \$182.40 | \$166.44 | \$152.76 | \$115.14 | \$86.64  |
| With String          | 2Color      | \$346.56 | \$279.30 | \$216.60 | \$194.94 | \$175.56 | \$126.54 | \$95.76  |
| No String            | 1Color      | \$272.46 | \$205.20 | \$184.68 | \$164.16 | \$143.64 | \$109.44 | \$80.94  |
| HST 3                | 2Color      | \$340.86 | \$251.94 | \$222.30 | \$194.94 | \$164.16 | \$120.84 | \$91.20  |
| HST 35               | 1Color      | \$300.96 | \$231.42 | \$207.48 | \$186.96 | \$166.44 | \$126.54 | \$98.04  |
| With String          | 2Color      | \$369.36 | \$283.86 | \$249.66 | \$221.16 | \$191.52 | \$140.22 | \$107.16 |
| No String            | 1Color      | \$307.80 | \$239.40 | \$205.20 | \$175.56 | \$157.32 | \$116.28 | \$91.20  |
| HST 4                | 2Color      | \$386.46 | \$296.40 | \$246.24 | \$208.62 | \$181.26 | \$128.82 | \$99.18  |
| HST 45               | 1Color      | \$337.44 | \$265.62 | \$228.00 | \$197.22 | \$180.12 | \$133.38 | \$102.60 |
| With String          | 2Color      | \$414.96 | \$326.04 | \$271.32 | \$232.56 | \$205.20 | \$145.92 | \$112.86 |
| No String            | 1Color      | \$342.00 | \$259.92 | \$225.72 | \$198.36 | \$177.84 | \$139.08 | \$99.18  |
| HST 5                | 2Color      | \$428.64 | \$319.20 | \$271.32 | \$235.98 | \$205.20 | \$153.90 | \$109.44 |
| HST 55               | 1Color      | \$371.64 | \$286.14 | \$248.52 | \$221.16 | \$200.64 | \$155.04 | \$118.56 |
| With String          | 2Color      | \$457.14 | \$352.26 | \$298.68 | \$259.92 | \$230.28 | \$173.28 | \$128.82 |
| Floodcoated<br>Add F |             | \$114.48 | \$68.69  | \$52.66  | \$45.79  | \$40.07  | \$22.90  | \$12.59  |

#### **Specifications:**

**HOT STAMP** 

- For each additional imprint color add 15% to per M price. 12 point tag stock. White tag stock is coated on one side. Please specify which side is to be printed with each copy.
- Choose from 20 standard tag stocks. Custom made foil and laminated kraft tag material add 50% to per thousand price.
- 16 string colors (String colors will match imprint color as close as possible unless otherwise noted)
- A \$26/m skewering charge will apply to any round, most ovals, special shape, or any rectangle/square with a side below 1". (see page 24 for skewering explanation)
- Elastic String add \$28/M to strung pricing
- Additional Charges: \*Copy/Plate Change \$26.00 \* Foil/Ink Change \$26.00 \* Material/Background Change \$26.00
- Holes will be centered at top of tag (If needed elsewhere, add \$26.00/m / per hole)
- Custom background color: add \$76.00 (PMS color match) plus standard ink flood coat cost.