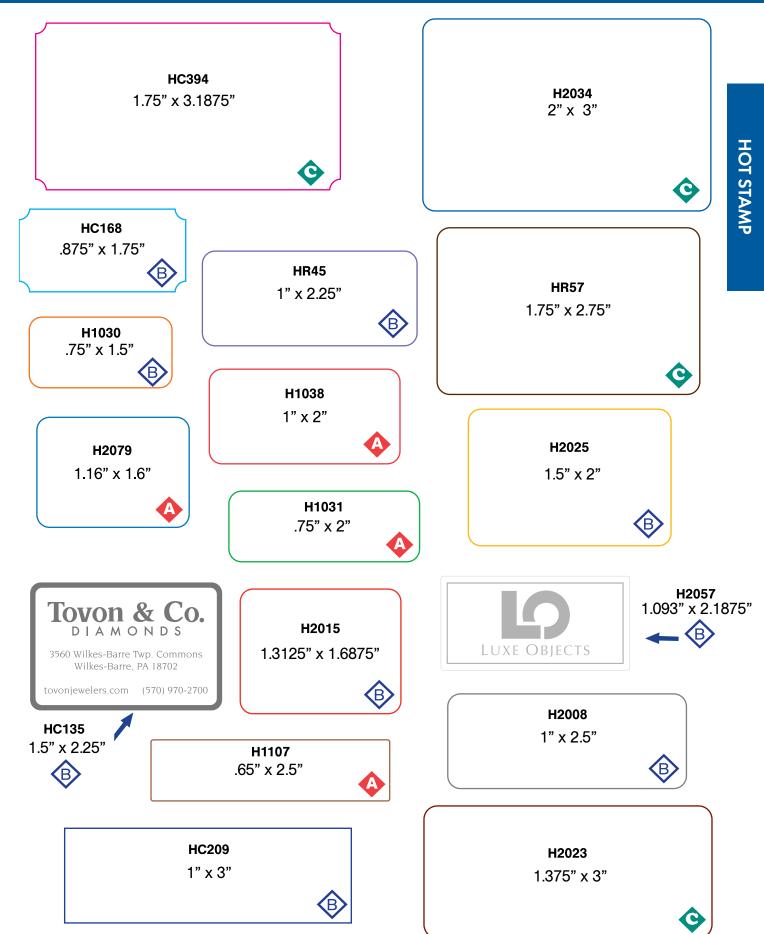

| \$361.38 | \$278.16 | \$241.68 | \$214.32 | \$184.68 | \$129.96 |

blindembosshotstampemboss12-22.eps

Find Available Die Shapes on the next 3 pages. • Two Color: Add 20%

Blind Embossed: Embossing only, no foil.

Hot Stamped/Emboss: Register any standard Hot Stamp imprint color to the embossed area for the ultimate raised appearance.

Minimum order of 2M

• Embossing Dies: \$96.00

• Plates (needed only for hotstamp/emboss): \$26.00

• Copy Changes : **\$52.00** / ea.

• Material Change: **\$26.00** / ea.

• Color Change: **\$26.00** / ea.

# Blind Embossed & Hot Stamp Label Die Shapes



# Blind Embossed & Hot Stamp Label Die Shapes



# Blind Embossed & Hot Stamp Label Die Shapes



# Hot Stamp Unique Tag Shapes

HC051

HST 3

2" x 1.75"



**BOLD** = Die # **HST** = Series **HC252** 

HST 3

1.375" x 2'

**HC016** 

HST 3

1.75" x 2.218"

H7018

HST 4

2" x 2.875"

This die shape cannot have a hole.

**HC319** 

HST 3

2" x 1.718"

HC097

HST 3

2.062" x 2.25"

**HC218** 

HST 3

2.062" x 2.093"

HC029 HST 3

 $\bigcirc$ 

2.125" x 1.75"

 $\bigcirc$ 

**HC025** 

HST 5

2.75" x 2.75"

**HC119** 

HST 3

2.937" x 1.75"

**HC072** 

HST 4

2.625" x 2.125"

Please Note: Holes will be centered at top of tag. If needed elsewhere, add \$26.00/m, per hole.

# Custom Printed Hot Stamp String Tags

#### **ONE SIDED PRINTING**

Please Note: Gloss Tag Stock is <u>not</u> a suitable writing surface.

\*Finished string size appr