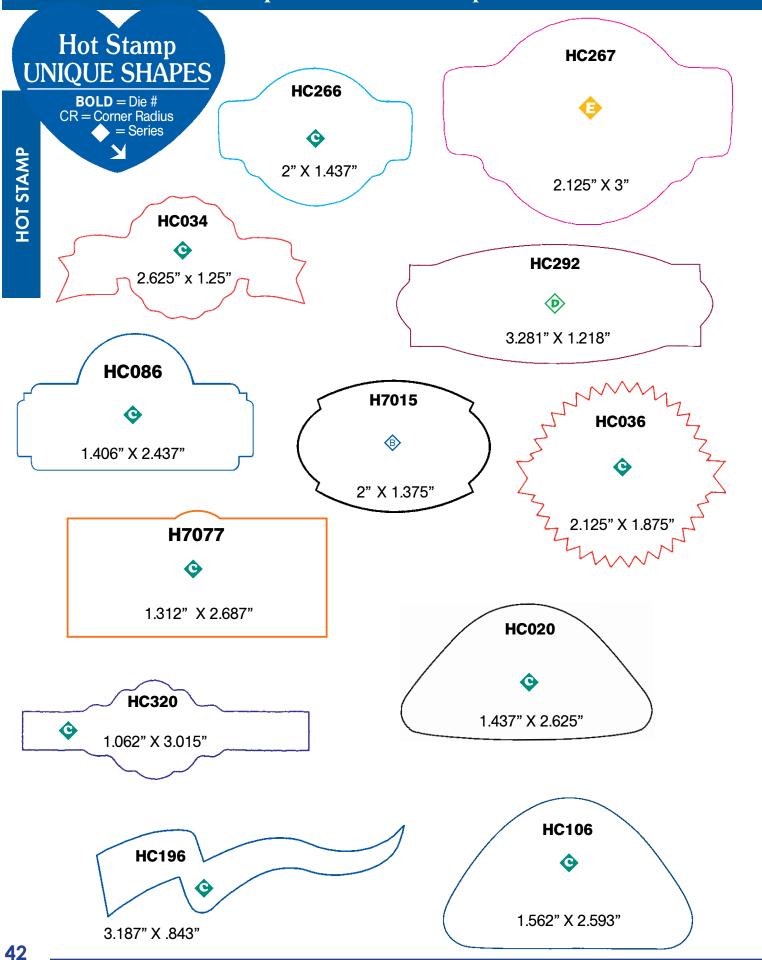

your Sales Representative.



30





12-22







# Hot Stamp Rectangles

# Hot Stamp Rectangle Dies



**HOT STAMP** 

.125 CR

HC173

2" X 6"





# Hot Stamp Square Dies

Hot Stamp SQUARES

**BOLD** = Die # CR = Corner Radius





.1406 CR

.062 CR





(B)









3.75"

H1051 1"

.078 CR

H2043

2"

3"

4" x 4"













# Hot Stamp Circle Dies



#### Unique Hot Stamp Dies Hot Stamp **HC401 HC115** UNIQUE SHAPES 0 H8712 **BOLD** = Die # 0 0 1.5625" X 1.5625" CR = Corner Radius 1.75" X 1.125" = Series 1.75" H8705 H7017 **HC006 HC097 ⓒ B B** (D) 1.093" X 1.562" 1.5" X 1.5" 1.75" X 1.25" 2.062" X 2.25" H8636 H8644 0 2.0" X 1.25" 2.04" X 2" H8692 **(D)** H8645 H8622 0 3.0" X 3.0" Ô 2.0" X 1.375" 2.5" X 3.0" **HC191** H7018 **HC179 (D)** 2.375" X 2.5" 0

1.5" X 1.562"

2" X 2.875"





12-22











## Unique Hot Stamp Dies **Hot Stamp** H7022 **HC039** ₿ UNIQUE SHAPES 1" X 2" 0 BOLD = Die # CR = Corner Radius = Series 2" **ss54 HC164 HC007** 2.312" X 3.062" 1.75" 2.5" H7021 2.031" X 4.062" H7020 **(D)** 2.5" X 2.5" **ss59 HC311** 0 **(D)** 1.812" X 2.406" 1.875" X 2.09375" HC301 **ss60 F** 3.375" X 3.375" 2.625" X 3.5"

12-22



# String Colors



On White Paper Materials: #101 White Gloss Paper or #106 or #077 Matte White ONLY

1 Color

2 Color

#### **COLORS OF IMPRINT ON WHITE PAPER**

## Ink Die Shapes → pages 74-88

All Prices Are Per Thousand

| GROUP | IMPRINT | LOT 500  | 1,000    | 2,000    | 3,000    | 4,000    | 5,000    | 10,000  | 15,000  | 20,000  | 25,000                       |
|-------|---------|----------|----------|----------|----------|-------