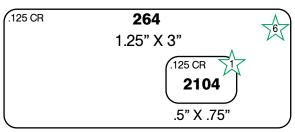

|  |  |  |  |
| 400         | 2.75    | 2.75    | Rectangle | 0.125   | 89  | 10   |  |  |  |  |  |
| 7336        | 3.25    | 3.25    | Rectangle | .015625 | 90  | 13   |  |  |  |  |  |
| 405         | 3.625   | 3.625   | Rectangle | 0.125   | 89  | 16   |  |  |  |  |  |
| 7190        | 3.875   | 3.875   | Rectangle | 0.125   | 89  | 18   |  |  |  |  |  |
| 0415A       | 4       | 4       | Rectangle | 0.125   | 90  | 19   |  |  |  |  |  |
| 408         | 4.5     | 4.5     | Rectangle | 0.125   | 89  | 24   |  |  |  |  |  |
| 411         | 5       | 5       | Rectangle | 0.0625  | 90  | 29   |  |  |  |  |  |
| 413         | 6.75    | 6.75    | Rectangle | 0.125   | 90  | 50   |  |  |  |  |  |

#### INK DIES RECTANGLES

**BOLD** = Die #

★ = Group Number CR = Corner Radius





































#### INK DIES RECTANGLES

**BOLD** = Die #

★ = Group Number

CR = Corner Radius















#### INK DIES RECTANGLES

**BOLD** = Die #

★ = Group Number CR = Corner Radius











.125 CR

**238** 1.5" X 8.08"



★ = Group Number CR = Corner Radius

.031 CR 7440

1" X 8.75"







¥

# Z

# Ink Label Dies - Rectangle

#### INK DIES RECTANGLES

**BOLD** = Die #

★ = Group Number

CR = Corner Radius

125 CR **217** 3.5" X 4"

.125 CR 2114 4" X 6"

.015 CR 7041 3" X 5.75"









**BOLD** = Die #

★ = Group Number CR = Comer Radius









Z

#### INK DIES RECTANGLES

**BOLD** = Die #

★ = Group Number CR = Corner Radius















## Ink Label Dies - Ovals



# Ink Label Dies - Special Shapes

**BOLD** = Die Number • GR = Group Number #0607B #7156 **#7356** .