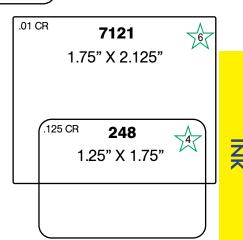

36        | 3.25    | 3.25    | Rectangle | .015625 | 90  | 13   |  |  |  |  |  |
| 405         | 3.625   | 3.625   | Rectangle | 0.125   | 89  | 16   |  |  |  |  |  |
| 7190        | 3.875   | 3.875   | Rectangle | 0.125   | 89  | 18   |  |  |  |  |  |
| 0415A       | 4       | 4       | Rectangle | 0.125   | 90  | 19   |  |  |  |  |  |
| 408         | 4.5     | 4.5     | Rectangle | 0.125   | 89  | 24   |  |  |  |  |  |
| 411         | 5       | 5       | Rectangle | 0.0625  | 90  | 29   |  |  |  |  |  |
| 413         | 6.75    | 6.75    | Rectangle | 0.125   | 90  | 50   |  |  |  |  |  |

#### INK DIES RECTANGLES

**BOLD** = Die #

★ = Group Number CR = Corner Radius





































#### INK DIES RECTANGLES

**BOLD** = Die #

★ = Group Number

CR = Corner Radius















#### INK DIES RECTANGLES

**BOLD** = Die #

★ = Group Number CR = Corner Radius











.125 CR

**238** 1.5" X 8.08"



★ = Group Number CR = Corner Radius

.031 CR 7440

1" X 8.75"







¥

# Z

# Ink Label Dies - Rectangle

#### INK DIES RECTANGLES

**BOLD** = Die #

★ = Group Number

CR = Corner Radius

125 CR **217** 3.5" X 4"

.125 CR 2114 4" X 6"

.015 CR 7041 3" X 5.75"









**BOLD** = Die #

★ = Group Number CR = Comer Radius









Z

#### INK DIES RECTANGLES

**BOLD** = Die #

★ = Group Number CR = Corner Radius















## Ink Label Dies - Ovals



# Ink Label Dies - Special Shapes

**BOLD** = Die Number • GR = Group Number #0607B #7156 **#7356** .625" x 1.5 1.5" X 1.562" 2.187" x 3.75" **#7228** #7085 GR 4 1.5" x 1.5" **#7010** \*Labels will be supp