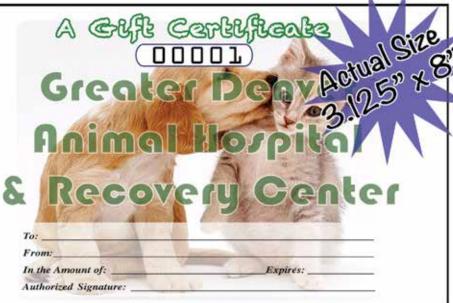

# 50 Certificates Per Book Minimum of 2 Books

Gift Certificates are printed on our standard tag materials. Prices are the same printed with ink colors or hot stamp foils. For digitally printed Gift Certificates see page 98.

These colors will be printed in ink
We can also match any PMS color. \$38.00 PMS matching charge for any color that is not our standard colors.

Black 1000

Pantone Violet

Maroon PMS 222

Red PMS 485

Reflex Blue 1001

Brown PMS 476

Green PMS 343

Magenta 1003

These colors will be printed in Hot Stamp Foil

Metallic Copper-32

Bright Gold-31

Bright Silver-34

| Gift<br>Certificates | 2 books | 3 books | 4 books | 6 books | 10 books |
|----------------------|---------|---------|---------|---------|----------|
| 1Color<br>Only       | \$54.72 | \$51.30 | \$46.74 | \$43.32 | \$38.76  |

Envelopes 4.375" x 5.75"

White, Red, Light Blue, Light Green,

#### Light Gray & Yellow

| Quantity                             | 2 books | 3 books | 4 books | 6 books | 10 books |
|--------------------------------------|---------|---------|---------|---------|----------|
| White<br>Envelopes<br>4.375" x 5.75" | \$30.78 | \$45.60 | \$60.42 | \$91.20 | \$150.48 |
| Color<br>Envelopes<br>4.375" x 5.75" | \$34.20 | \$51.30 | \$66.12 | \$99.18 | \$169.86 |

# Presented By

Actual Size