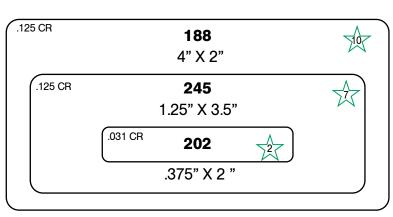

| 3.25    | 3.25    | Rectangle | .015625 | 90  | 13   |  |  |  |  |  |
| 405         | 3.625   | 3.625   | Rectangle | 0.125   | 89  | 16   |  |  |  |  |  |
| 7190        | 3.875   | 3.875   | Rectangle | 0.125   | 89  | 18   |  |  |  |  |  |
| 0415A       | 4       | 4       | Rectangle | 0.125   | 90  | 19   |  |  |  |  |  |
| 408         | 4.5     | 4.5     | Rectangle | 0.125   | 89  | 24   |  |  |  |  |  |
| 411         | 5       | 5       | Rectangle | 0.0625  | 90  | 29   |  |  |  |  |  |
| 413         | 6.75    | 6.75    | Rectangle | 0.125   | 90  | 50   |  |  |  |  |  |

#### INK DIES RECTANGLES

**BOLD** = Die #

★ = Group Number CR = Corner Radius





































#### INK DIES RECTANGLES

**BOLD** = Die #

★ = Group Number

CR = Corner Radius















#### INK DIES RECTANGLES

**BOLD** = Die #

★ = Group Number CR = Corner Radius











.125 CR

**238** 1.5" X 8.08"



★ = Group Number CR = Corner Radius

.031 CR 7440

1" X 8.75"







¥

# Z

# Ink Label Dies - Rectangle

#### INK DIES RECTANGLES

**BOLD** = Die #

★ = Group Number

CR = Corner Radius

125 CR **217** 3.5" X 4"

.125 CR 2114 4" X 6"

.015 CR 7041 3" X 5.75"









**BOLD** = Die #

★ = Group Number CR = Comer Radius









Z

#### INK DIES RECTANGLES

**BOLD** = Die #

★ = Group Number CR = Corner Radius















## Ink Label Dies - Ovals



# Ink Label Dies - Special Shapes

**BOLD** = Die Number • GR = Group Number #0607B #7156 **#7356** .625" x 1.5 1.5" X 1.562" 2.187" x 3.75" **#7228** #7085 GR 4 1.5" x 1.5" **#7010** \*Labels will be suppli