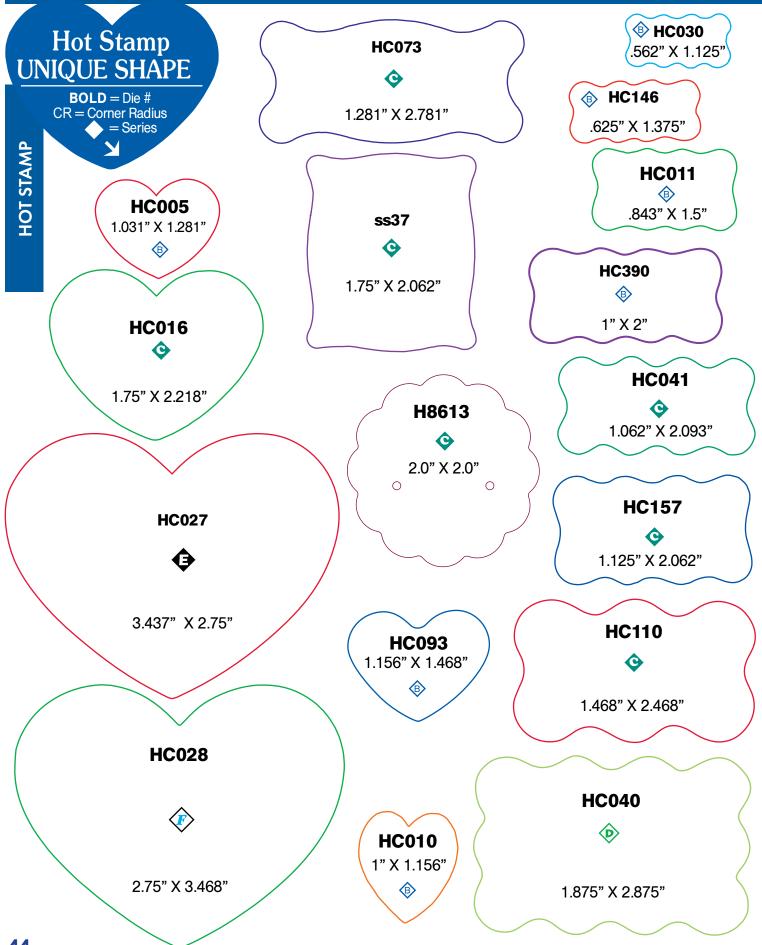

Representative.



30





12-22







# Hot Stamp Rectangles

# Hot Stamp Rectangle Dies



**HOT STAMP** 

.125 CR

HC173

2" X 6"





# Hot Stamp Square Dies

Hot Stamp SQUARES

**BOLD** = Die # CR = Corner Radius





.1406 CR

.062 CR





(B)









3.75"

H1051 1"

.078 CR

H2043

2"

3"

4" x 4"













# Hot Stamp Circle Dies



#### Unique Hot Stamp Dies Hot Stamp **HC401 HC115** UNIQUE SHAPES 0 H8712 **BOLD** = Die # 0 0 1.5625" X 1.5625" CR = Corner Radius 1.75" X 1.125" = Series 1.75" H8705 H7017 **HC006 HC097 ⓒ B B** (D) 1.093" X 1.562" 1.5" X 1.5" 1.75" X 1.25" 2.062" X 2.25" H8636 H8644 0 2.0" X 1.25" 2.04" X 2" H8692 **(D)** H8645 H8622 0 3.0" X 3.0" Ô 2.0" X 1.375" 2.5" X 3.0" **HC191** H7018 **HC179 (D)** 2.375" X 2.5" 0

1.5" X 1.562"

2" X 2.875"





12-22











## Unique Hot Stamp Dies **Hot Stamp** H7022 **HC039** ₿ UNIQUE SHAPES 1" X 2" 0 BOLD = Die # CR = Corner Radius = Series 2" **ss54 HC164 HC007** 2.312" X 3.062" 1.75" 2.5" H7021 2.031" X 4.062" H7020 **(D)** 2.5" X 2.5" **ss59 HC311** 0 **(D)** 1.812" X 2.406" 1.875" X 2.09375" HC301 **ss60 F** 3.375" X 3.375" 2.625" X 3.5"

12-22



# String Colors



On White Paper Materials: #101 White Gloss Paper or #106 or #077 Matte White ONLY

1 Color

2 Color

#### **COLORS OF IMPRINT ON WHITE PAPER**

## Ink Die Shapes → pages 74-88

All Prices Are Per Thousand

| GROUP | IMPRINT | LOT 500  | 1,000    | 2,000    | 3,000    | 4,000    | 5,000    | 10,000  | 15,000  | 20,000  | 25,000                       |
|-------|---------|----------|----------|----------|----------|----------|-------