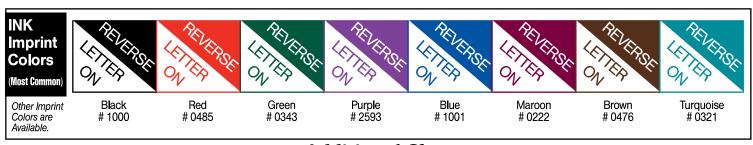

| <u>= 010010 1111 1111 9111</u> | 001018 |                |      |                |      |
|--------------------------------|--------|----------------|------|----------------|------|
| Black                          | 1000   | Purple         | 2593 | Rubine Red     |      |
| Navy Blue - Reflex             | 1001   | Red            | 0485 | Process Blue   |      |
| Royal Blue                     | 0286   | Orange         | 0021 | Rhodamine Red  |      |
| Light Blue                     | 0292   | Yellow         | 1002 | Copper         | 0876 |
| Brown                          | 0476   | Pink           | 0495 | Cool Gray      | 4    |
| Maroon                         | 0222   | Teal           | 3288 | Sand           | 7502 |
| Dark Green                     | 0343   | Turquoise      | 0321 | Cayenne        | 0486 |
| Light Green                    | 0347   | Citrus Green   | 0375 | Celosia Orange | 0157 |
| Magenta                        | 1003   | Carnation Pink | 0210 | Hemlock        | 0559 |
| Gold                           | 0872   | True Navy      | 0295 | Violet Tulip   | 2705 |
| Silver                         | 0877   | Sage Green     | 5777 | Dazzling Blue  | 0660 |