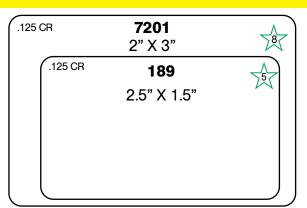

400         | 2.75    | 2.75    | Rectangle | 0.125   | 89  | 10   |  |  |  |  |  |
| 7336        | 3.25    | 3.25    | Rectangle | .015625 | 90  | 13   |  |  |  |  |  |
| 405         | 3.625   | 3.625   | Rectangle | 0.125   | 89  | 16   |  |  |  |  |  |
| 7190        | 3.875   | 3.875   | Rectangle | 0.125   | 89  | 18   |  |  |  |  |  |
| 0415A       | 4       | 4       | Rectangle | 0.125   | 90  | 19   |  |  |  |  |  |
| 408         | 4.5     | 4.5     | Rectangle | 0.125   | 89  | 24   |  |  |  |  |  |
| 411         | 5       | 5       | Rectangle | 0.0625  | 90  | 29   |  |  |  |  |  |
| 413         | 6.75    | 6.75    | Rectangle | 0.125   | 90  | 50   |  |  |  |  |  |

#### INK DIES RECTANGLES

**BOLD** = Die #

★ = Group Number CR = Corner Radius





































#### INK DIES RECTANGLES

**BOLD** = Die #

★ = Group Number

CR = Corner Radius















#### INK DIES RECTANGLES

**BOLD** = Die #

★ = Group Number CR = Corner Radius











.125 CR

**238** 1.5" X 8.08"



★ = Group Number CR = Corner Radius

.031 CR 7440

1" X 8.75"







¥

# Z

# Ink Label Dies - Rectangle

#### INK DIES RECTANGLES

**BOLD** = Die #

★ = Group Number

CR = Corner Radius

125 CR **217** 3.5" X 4"

.125 CR 2114 4" X 6"

.015 CR 7041 3" X 5.75"









**BOLD** = Die #

★ = Group Number CR = Comer Radius









Z

#### INK DIES RECTANGLES

**BOLD** = Die #

★ = Group Number CR = Corner Radius















## Ink Label Dies - Ovals



# Ink Label Dies - Special Shapes

**BOLD** = Die Number • GR = Group Number #0607B #7156 **#7356** .625" x 1.5 1.5"