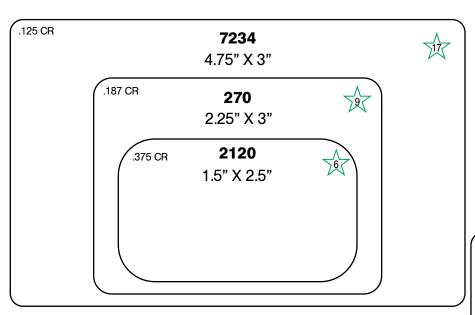

7336        | 3.25    | 3.25    | Rectangle | .015625 | 90  | 13   |  |  |  |  |  |
| 405         | 3.625   | 3.625   | Rectangle | 0.125   | 89  | 16   |  |  |  |  |  |
| 7190        | 3.875   | 3.875   | Rectangle | 0.125   | 89  | 18   |  |  |  |  |  |
| 0415A       | 4       | 4       | Rectangle | 0.125   | 90  | 19   |  |  |  |  |  |
| 408         | 4.5     | 4.5     | Rectangle | 0.125   | 89  | 24   |  |  |  |  |  |
| 411         | 5       | 5       | Rectangle | 0.0625  | 90  | 29   |  |  |  |  |  |
| 413         | 6.75    | 6.75    | Rectangle | 0.125   | 90  | 50   |  |  |  |  |  |

#### INK DIES RECTANGLES

**BOLD** = Die #

★ = Group Number CR = Corner Radius





































#### INK DIES RECTANGLES

**BOLD** = Die #

★ = Group Number

CR = Corner Radius















#### INK DIES RECTANGLES

**BOLD** = Die #

★ = Group Number CR = Corner Radius











.125 CR

**238** 1.5" X 8.08"



★ = Group Number CR = Corner Radius

.031 CR 7440

1" X 8.75"







¥

# Z

# Ink Label Dies - Rectangle

#### INK DIES RECTANGLES

**BOLD** = Die #

★ = Group Number

CR = Corner Radius

125 CR **217** 3.5" X 4"

.125 CR 2114 4" X 6"

.015 CR 7041 3" X 5.75"









**BOLD** = Die #

★ = Group Number CR = Comer Radius









Z

#### INK DIES RECTANGLES

**BOLD** = Die #

★ = Group Number CR = Corner Radius















## Ink Label Dies - Ovals



# Ink Label Dies - Special Shapes

**BOLD** = Die Number • GR = Group Number #0607B #7156 **#7356** .625" x 1.5 1.5" X 1.562" 2.187" x 3.75" **#7228** #7085 GR 4 1.5" x 1.5" **#7010** \*Labels will be su