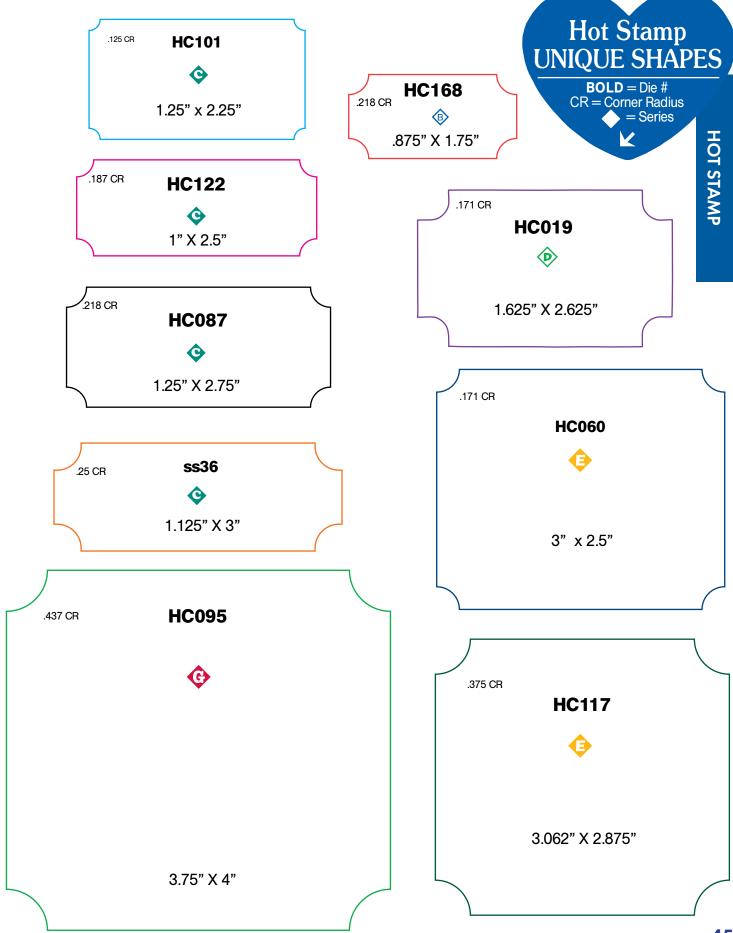

epresentative.



30





12-22







# Hot Stamp Rectangles

# Hot Stamp Rectangle Dies



**HOT STAMP** 

.125 CR

HC173

2" X 6"





# Hot Stamp Square Dies

Hot Stamp SQUARES

**BOLD** = Die # CR = Corner Radius





.1406 CR

.062 CR





(B)









3.75"

H1051 1"

.078 CR

H2043

2"

3"

4" x 4"













# Hot Stamp Circle Dies



#### Unique Hot Stamp Dies Hot Stamp **HC401 HC115** UNIQUE SHAPES 0 H8712 **BOLD** = Die # 0 0 1.5625" X 1.5625" CR = Corner Radius 1.75" X 1.125" = Series 1.75" H8705 H7017 **HC006 HC097 ⓒ B B** (D) 1.093" X 1.562" 1.5" X 1.5" 1.75" X 1.25" 2.062" X 2.25" H8636 H8644 0 2.0" X 1.25" 2.04" X 2" H8692 **(D)** H8645 H8622 0 3.0" X 3.0" Ô 2.0" X 1.375" 2.5" X 3.0" **HC191** H7018 **HC179 (D)** 2.375" X 2.5" 0

1.5" X 1.562"

2" X 2.875"





12-22











## Unique Hot Stamp Dies **Hot Stamp** H7022 **HC039** ₿ UNIQUE SHAPES 1" X 2" 0 BOLD = Die # CR = Corner Radius = Series 2" **ss54 HC164 HC007** 2.312" X 3.062" 1.75" 2.5" H7021 2.031" X 4.062" H7020 **(D)** 2.5" X 2.5" **ss59 HC311** 0 **(D)** 1.812" X 2.406" 1.875" X 2.09375" HC301 **ss60 F** 3.375" X 3.375" 2.625" X 3.5"

12-22



# String Colors



On White Paper Materials: #101 White Gloss Paper or #106 or #077 Matte White ONLY

1 Color

2 Color

#### **COLORS OF IMPRINT ON WHITE PAPER**

## Ink Die Shapes → pages 74-88

All Prices Are Per Thousand

| GROUP | IMPRINT | LOT 500  | 1,000    | 2,000    | 3,000    | 4,000    | 5,000    | 10,000  | 15,000  | 20,000  | 25,000                       |
|-------|---------|----------|----------|----------|----------|----------|---------