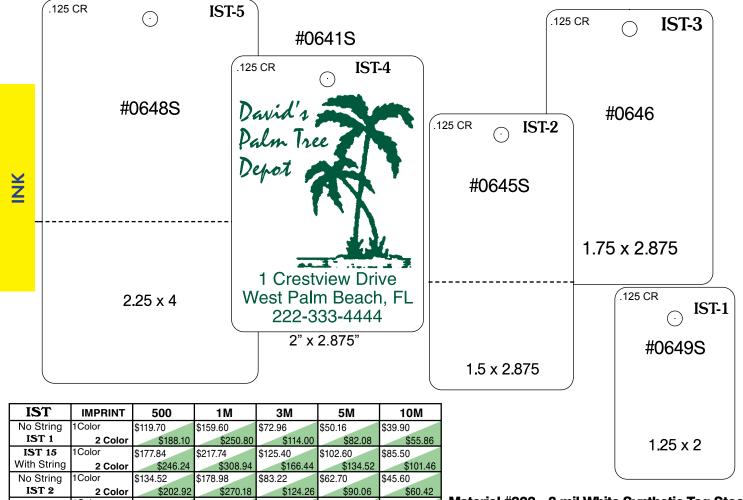

# Custom Printed Hot Stamp String Tags

#### **ONE SIDED PRINTING**

Please Note: Gloss Tag Stock is <u>not</u> a suitable writing surface.

\*Finished string size approx. 5" - 7"

One Time Art & Plate **Preparation** \$26.00 total.

Hole Size: 0.156"

| HST                  | # of Colors | 1M       | 2M       | зм       | 4M       | 5M       | 10M      | 25M      |
|----------------------|-------------|----------|----------|----------|----------|----------|----------|----------|
| No String            | 1Color      | \$253.08 | \$202.92 | \$160.74 | \$143.64 | \$129.96 | \$99.18  | \$74.10  |
| HST 2                | 2Color      | \$318.06 | \$249.66 | \$191.52 | \$169.86 | \$150.48 | \$109.44 | \$82.08  |
| HST 25               | 1Color      | \$282.72 | \$229.14 | \$182.40 | \$166.44 | \$152.76 | \$115.14 | \$86.64  |
| With String          | 2Color      | \$346.56 | \$279.30 | \$216.60 | \$194.94 | \$175.56 | \$126.54 | \$95.76  |
| No String            | 1Color      | \$272.46 | \$205.20 | \$184.68 | \$164.16 | \$143.64 | \$109.44 | \$80.94  |
| HST 3                | 2Color      | \$340.86 | \$251.94 | \$222.30 | \$194.94 | \$164.16 | \$120.84 | \$91.20  |
| HST 35               | 1Color      | \$300.96 | \$231.42 | \$207.48 | \$186.96 | \$166.44 | \$126.54 | \$98.04  |
| With String          | 2Color      | \$369.36 | \$283.86 | \$249.66 | \$221.16 | \$191.52 | \$140.22 | \$107.16 |
| No String            | 1Color      | \$307.80 | \$239.40 | \$205.20 | \$175.56 | \$157.32 | \$116.28 | \$91.20  |
| HST 4                | 2Color      | \$386.46 | \$296.40 | \$246.24 | \$208.62 | \$181.26 | \$128.82 | \$99.18  |
| HST 45               | 1Color      | \$337.44 | \$265.62 | \$228.00 | \$197.22 | \$180.12 | \$133.38 | \$102.60 |
| With String          | 2Color      | \$414.96 | \$326.04 | \$271.32 | \$232.56 | \$205.20 | \$145.92 | \$112.86 |
| No String            | 1Color      | \$342.00 | \$259.92 | \$225.72 | \$198.36 | \$177.84 | \$139.08 | \$99.18  |
| HST 5                | 2Color      | \$428.64 | \$319.20 | \$271.32 | \$235.98 | \$205.20 | \$153.90 | \$109.44 |
| HST 55               | 1Color      | \$371.64 | \$286.14 | \$248.52 | \$221.16 | \$200.64 | \$155.04 | \$118.56 |
| With String          | 2Color      | \$457.14 | \$352.26 | \$298.68 | \$259.92 | \$230.28 | \$173.28 | \$128.82 |
| Floodcoated<br>Add F |             | \$114.48 | \$68.69  | \$52.66  | \$45.79  | \$40.07  | \$22.90  | \$12.59  |

#### **Specifications:**

**HOT STAMP** 

- For each additional imprint color add 15% to per M price. 12 point tag stock. White tag stock is coated on one side. Please specify which side is to be printed with each copy.
- Choose from 20 standard tag stocks. Custom made foil and laminated kraft tag material add 50% to per thousand price.
- 16 string colors (String colors will match imprint color as close as possible unless otherwise noted)
- A \$26/m skewering charge will apply to any round, most ovals, special shape, or any rectangle/square with a side below 1". (see page 24 for skewering explanation)
- Elastic String add \$28/M to strung pricing
- Additional Charges: \*Copy/Plate Change \$26.00 \* Foil/Ink Change \$26.00 \* Material/Background Change \$26.00
- Holes will be centered at top of tag (If needed elsewhere, add \$26.00/m / per hole)
- Custom background color: add \$76.00 (PMS color match) plus standard ink flood coat cost.