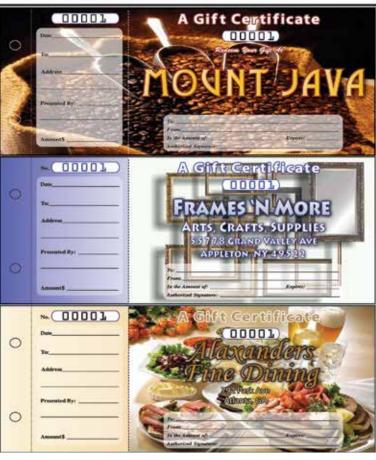

# 50 Certificates Per Book Minimum of 2 Books

Gift Certificates are printed on our standard tag materials. Prices are the same printed with ink colors or hot stamp foils. For digitally printed Gift Certificates see page 98.

These colors will be printed in ink
We can also match any PMS color. \$38.00 PMS matching charge for any color that is not our standard colors.

Black 1000

Pantone Violet

Maroon PMS 222

Red PMS 485

Reflex Blue 1001

Brown PMS 476

Green PMS 343

Magenta 1003

These colors will be printed in Hot Stamp Foil

Metallic Copper-32

Bright Gold-31

Bright Silver-34

| Gift<br>Certificates | 2 books | 3 books | 4 books | 6 books | 10 books |
|----------------------|---------|---------|---------|---------|----------|
| 1Color<br>Only       | \$54.72 | \$51.30 | \$46.74 | \$43.32 | \$38.76  |

Envelopes 4.375" x 5.75"

White, Red, Light Blue, Light Green,

#### Light Gray & Yellow

| Quantity                             | 2 books | 3 books | 4 books | 6 books | 10 books |
|--------------------------------------|---------|---------|---------|---------|----------|
| White<br>Envelopes<br>4.375" x 5.75" | \$30.78 | \$45.60 | \$60.42 | \$91.20 | \$150.48 |
| Color<br>Envelopes<br>4.375" x 5.75" | \$34.20 | \$51.30 | \$66.12 | \$99.18 | \$169.86 |

# Presented By

Actual Size