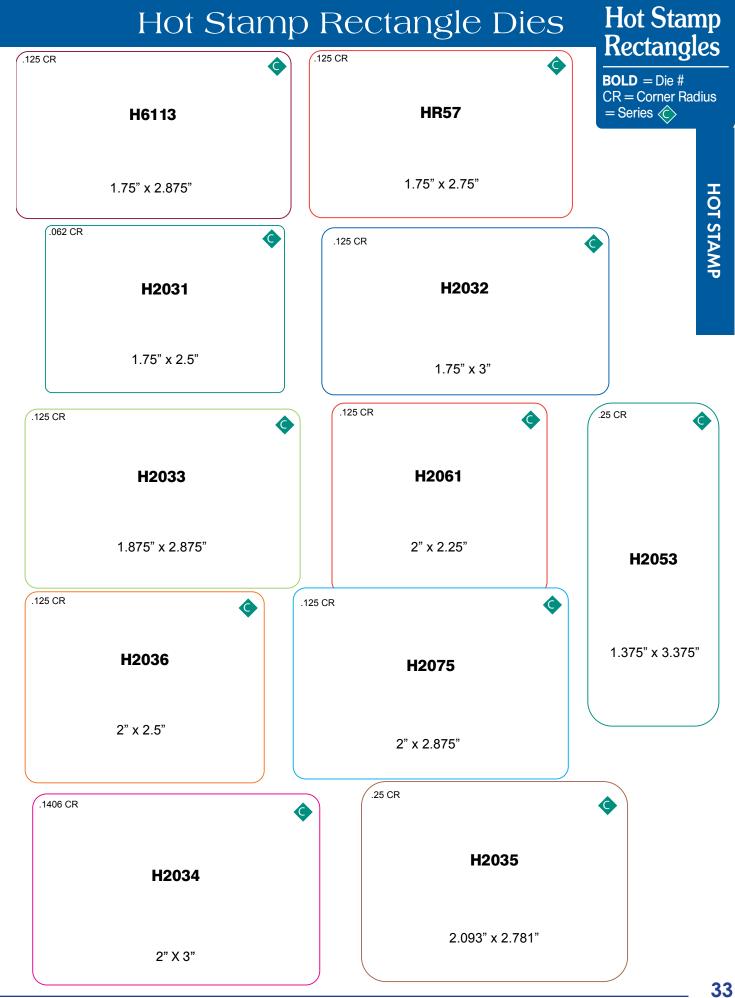

| 0.75    | Circle | 48  | Α    |
| H1045 | 1       | 1       | Circle | 48  | Α    |
| H1046 | 1.25    | 1.25    | Circle | 48  | Α    |
| H2037 | 1.5     | 1.5     | Circle | 48  | В    |
| H2038 | 1.75    | 1.75    | Circle | 48  | В    |
| H2039 | 2       | 2       | Circle | 48  | В    |
| H3022 | 2.25    | 2.25    | Circle | 48  | С    |
| H2040 | 2.2812  | 2.2812  | Circle | 48  | С    |
| H3013 | 2.5     | 2.5     | Circle | 48  | D    |
| H3015 | 3       | 3       | Circle | 48  | D    |
| H4006 | 3.25    | 3.25    | Circle | 48  | Е    |
| H5005 | 3.5     | 3.5     | Circle | 48  | F    |
| H5006 | 3.75    | 3.75    | Circle | 48  | F    |
| H5007 | 4       | 4       | Circle | 48  | F    |

For Additional Die Shapes & Sizes, contact your Sales Representative.



30





12-22







# Hot Stamp Rectangles

# Hot Stamp Rectangle Dies



**HOT STAMP** 

.125 CR

HC173

2" X 6"





# Hot Stamp Square Dies

Hot Stamp SQUARES

**BOLD** = Die # CR = Corner Radius





.1406 CR

.062 CR





(B)









3.75"

H1051 1"

.078 CR

H2043

2"

3"

4" x 4"













# Hot Stamp Circle Dies



#### Unique Hot Stamp Dies Hot Stamp **HC401 HC115** UNIQUE SHAPES 0 H8712 **BOLD** = Die # 0 0 1.5625" X 1.5625" CR = Corner Radius 1.75" X 1.125" = Series 1.75" H8705 H7017 **HC006 HC097 ⓒ B B** (D) 1.093" X 1.562" 1.5" X 1.5" 1.75" X 1.25" 2.062" X 2.25" H8636 H8644 0 2.0" X 1.25" 2.04" X 2" H8692 **(D)** H8645 H8622 0 3.0" X 3.0" Ô 2.0" X 1.375" 2.5" X 3.0" **HC191** H7018 **HC179 (D)** 2.375" X 2.5" 0

1.5" X 1.562"

2" X 2.875"





12-22











## Unique Hot Stamp Dies