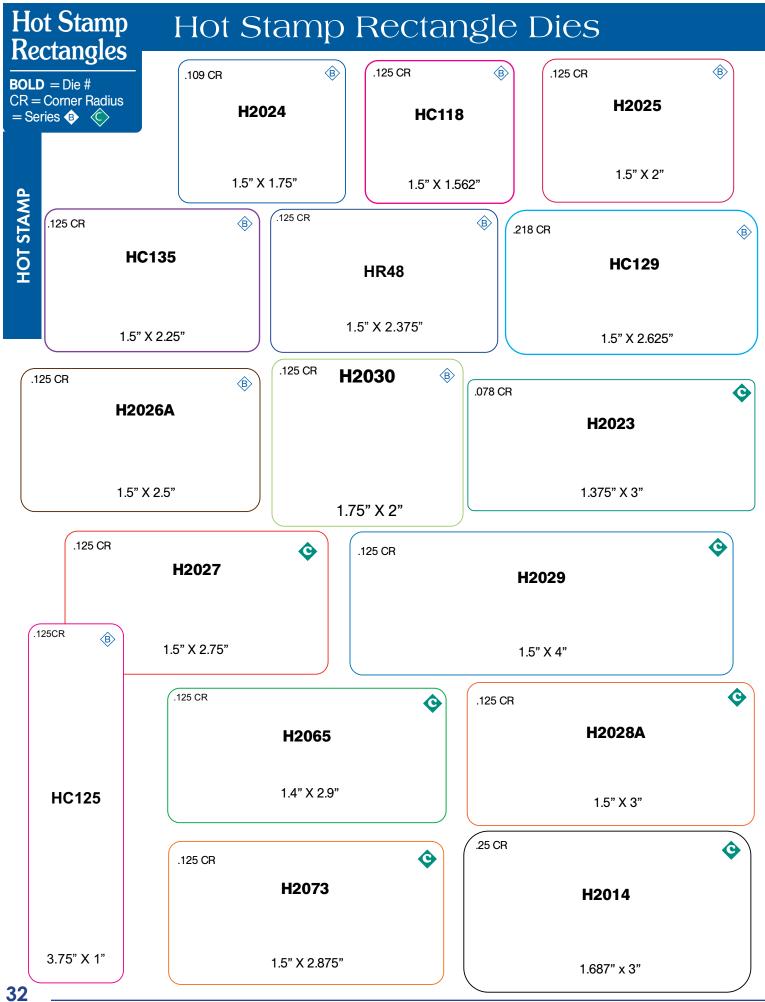

| 0.75    | 0.75    | Circle | 48  | Α    |
| H1045 | 1       | 1       | Circle | 48  | Α    |
| H1046 | 1.25    | 1.25    | Circle | 48  | Α    |
| H2037 | 1.5     | 1.5     | Circle | 48  | В    |
| H2038 | 1.75    | 1.75    | Circle | 48  | В    |
| H2039 | 2       | 2       | Circle | 48  | В    |
| H3022 | 2.25    | 2.25    | Circle | 48  | С    |
| H2040 | 2.2812  | 2.2812  | Circle | 48  | С    |
| H3013 | 2.5     | 2.5     | Circle | 48  | D    |
| H3015 | 3       | 3       | Circle | 48  | D    |
| H4006 | 3.25    | 3.25    | Circle | 48  | Е    |
| H5005 | 3.5     | 3.5     | Circle | 48  | F    |
| H5006 | 3.75    | 3.75    | Circle | 48  | F    |
| H5007 | 4       | 4       | Circle | 48  | F    |

For Additional Die Shapes & Sizes, contact your Sales Representative.



30





12-22







# Hot Stamp Rectangles

# Hot Stamp Rectangle Dies



**HOT STAMP** 

.125 CR

HC173

2" X 6"





# Hot Stamp Square Dies

Hot Stamp SQUARES

**BOLD** = Die # CR = Corner Radius





.1406 CR

.062 CR





(B)









3.75"

H1051 1"

.078 CR

H2043

2"

3"

4" x 4"













# Hot Stamp Circle Dies



#### Unique Hot Stamp Dies Hot Stamp **HC401 HC115** UNIQUE SHAPES 0 H8712 **BOLD** = Die # 0 0 1.5625" X 1.5625" CR = Corner Radius 1.75" X 1.125" = Series 1.75" H8705 H7017 **HC006 HC097 ⓒ B B** (D) 1.093" X 1.562" 1.5" X 1.5" 1.75" X 1.25" 2.062" X 2.25" H8636 H8644 0 2.0" X 1.25" 2.04" X 2" H8692 **(D)** H8645 H8622 0 3.0" X 3.0" Ô 2.0" X 1.375" 2.5" X 3.0" **HC191** H7018 **HC179 (D)** 2.375" X 2.5" 0

1.5" X 1.562"

2" X 2.875"





12-22











## Unique Hot St