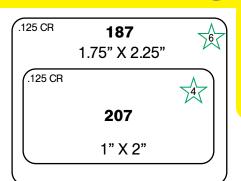

0         | 2.75    | 2.75    | Rectangle | 0.125   | 89  | 10   |  |  |  |  |  |
| 7336        | 3.25    | 3.25    | Rectangle | .015625 | 90  | 13   |  |  |  |  |  |
| 405         | 3.625   | 3.625   | Rectangle | 0.125   | 89  | 16   |  |  |  |  |  |
| 7190        | 3.875   | 3.875   | Rectangle | 0.125   | 89  | 18   |  |  |  |  |  |
| 0415A       | 4       | 4       | Rectangle | 0.125   | 90  | 19   |  |  |  |  |  |
| 408         | 4.5     | 4.5     | Rectangle | 0.125   | 89  | 24   |  |  |  |  |  |
| 411         | 5       | 5       | Rectangle | 0.0625  | 90  | 29   |  |  |  |  |  |
| 413         | 6.75    | 6.75    | Rectangle | 0.125   | 90  | 50   |  |  |  |  |  |

#### INK DIES RECTANGLES

**BOLD** = Die #

★ = Group Number CR = Corner Radius





































#### INK DIES RECTANGLES

**BOLD** = Die #

★ = Group Number

CR = Corner Radius















#### INK DIES RECTANGLES

**BOLD** = Die #

★ = Group Number CR = Corner Radius











.125 CR

**238** 1.5" X 8.08"



★ = Group Number CR = Corner Radius

.031 CR 7440

1" X 8.75"







¥

# Z

# Ink Label Dies - Rectangle

#### INK DIES RECTANGLES

**BOLD** = Die #

★ = Group Number

CR = Corner Radius

125 CR **217** 3.5" X 4"

.125 CR 2114 4" X 6"

.015 CR 7041 3" X 5.75"









**BOLD** = Die #

★ = Group Number CR = Comer Radius









Z

#### INK DIES RECTANGLES

**BOLD** = Die #

★ = Group Number CR = Corner Radius















## Ink Label Dies - Ovals



# Ink Label Dies - Special Shapes

**BOLD** = Die Number • GR = Group Number #0607B #7156 **#7356** .625" x 1.5 1.5" X