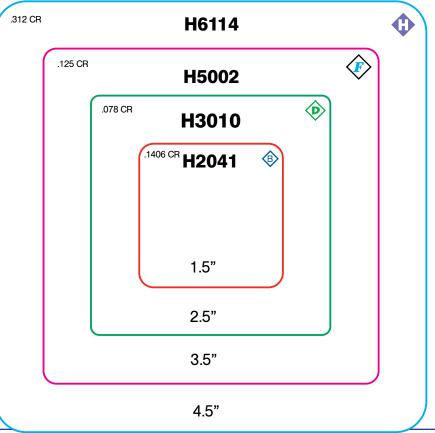

| 48  | В    |
| H3022 | 2.25    | 2.25    | Circle | 48  | С    |
| H2040 | 2.2812  | 2.2812  | Circle | 48  | С    |
| H3013 | 2.5     | 2.5     | Circle | 48  | D    |
| H3015 | 3       | 3       | Circle | 48  | D    |
| H4006 | 3.25    | 3.25    | Circle | 48  | Е    |
| H5005 | 3.5     | 3.5     | Circle | 48  | F    |
| H5006 | 3.75    | 3.75    | Circle | 48  | F    |
| H5007 | 4       | 4       | Circle | 48  | F    |

For Additional Die Shapes & Sizes, contact your Sales Representative.



30





12-22







# Hot Stamp Rectangles

# Hot Stamp Rectangle Dies



**HOT STAMP** 

.125 CR

HC173

2" X 6"





# Hot Stamp Square Dies

Hot Stamp SQUARES

**BOLD** = Die # CR = Corner Radius





.1406 CR

.062 CR





(B)









3.75"

H1051 1"

.078 CR

H2043

2"

3"

4" x 4"













# Hot Stamp Circle Dies



#### Unique Hot Stamp Dies Hot Stamp **HC401 HC115** UNIQUE SHAPES 0 H8712 **BOLD** = Die # 0 0 1.5625" X 1.5625" CR = Corner Radius 1.75" X 1.125" = Series 1.75" H8705 H7017 **HC006 HC097 ⓒ B B** (D) 1.093" X 1.562" 1.5" X 1.5" 1.75" X 1.25" 2.062" X 2.25" H8636 H8644 0 2.0" X 1.25" 2.04" X 2" H8692 **(D)** H8645 H8622 0 3.0" X 3.0" Ô 2.0" X 1.375" 2.5" X 3.0" **HC191** H7018 **HC179 (D)** 2.375" X 2.5" 0

1.5" X 1.562"

2" X 2.875"





12-22











## Unique Hot Stamp Dies **Hot Stamp** H7022 **HC039** ₿ UNIQUE SHAPES 1" X 2" 0 BOLD = Die # CR = Corner Radius = Series 2" **ss54 HC164 HC007** 2.312" X 3.062" 1.75" 2.5" H7021 2.031" X 4.062" H7020 **(D)** 2.5" X 2.5" **ss59 HC311** 0 **(D)** 1.812" X 2.406" 1.875" X 2.09375" HC301 **ss60 F** 3.375" X