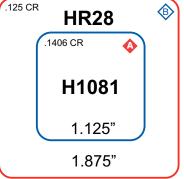

48  | В    |
| H3022 | 2.25    | 2.25    | Circle | 48  | С    |
| H2040 | 2.2812  | 2.2812  | Circle | 48  | С    |
| H3013 | 2.5     | 2.5     | Circle | 48  | D    |
| H3015 | 3       | 3       | Circle | 48  | D    |
| H4006 | 3.25    | 3.25    | Circle | 48  | Е    |
| H5005 | 3.5     | 3.5     | Circle | 48  | F    |
| H5006 | 3.75    | 3.75    | Circle | 48  | F    |
| H5007 | 4       | 4       | Circle | 48  | F    |

For Additional Die Shapes & Sizes, contact your Sales Representative.



30





12-22







# Hot Stamp Rectangles

# Hot Stamp Rectangle Dies



**HOT STAMP** 

.125 CR

HC173

2" X 6"





# Hot Stamp Square Dies

Hot Stamp SQUARES

**BOLD** = Die # CR = Corner Radius





.1406 CR

.062 CR





(B)









3.75"

H1051 1"

.078 CR

H2043

2"

3"

4" x 4"













# Hot Stamp Circle Dies



#### Unique Hot Stamp Dies Hot Stamp **HC401 HC115** UNIQUE SHAPES 0 H8712 **BOLD** = Die # 0 0 1.5625" X 1.5625" CR = Corner Radius 1.75" X 1.125" = Series 1.75" H8705 H7017 **HC006 HC097 ⓒ B B** (D) 1.093" X 1.562" 1.5" X 1.5" 1.75" X 1.25" 2.062" X 2.25" H8636 H8644 0 2.0" X 1.25" 2.04" X 2" H8692 **(D)** H8645 H8622 0 3.0" X 3.0" Ô 2.0" X 1.375" 2.5" X 3.0" **HC191** H7018 **HC179 (D)** 2.375" X 2.5" 0

1.5" X 1.562"

2" X 2.875"





12-22











## Unique Hot Stamp Dies **Hot Stamp** H7022 **HC039** ₿ UNIQUE SHAPES 1" X 2" 0 BOLD = Die # CR = Corner Radius = Series 2" **ss54 HC164 HC007** 2.312" X 3.062" 1.75" 2.5" H7021 2.031" X 4.062" H7020 **(D)** 2.5" X 2.5" **ss59 HC311** 0 **(D)** 1.812" X 2.406" 1.875" X 2.09375" HC301 **ss60 F** 3.375" X 3