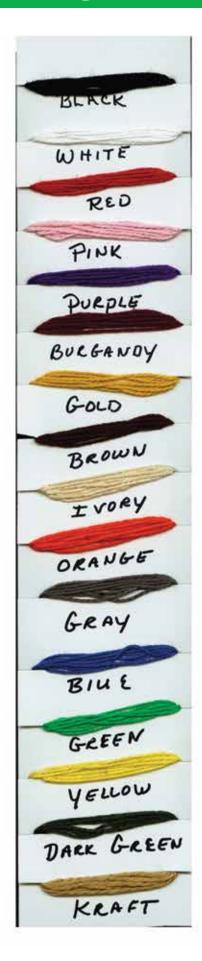

Pantone Violet

|          | STRING CO  | <u>JLUKS</u> |       |
|----------|------------|--------------|-------|
| Blue     | Dark Green | lvory        | Pink  |
| Gold     | Brown      | Orange       | Gray  |
| Burgundy | Purple     | White eithw  | Black |
| Yellow   | Kraft      | Green        | Red   |

## **ELASTIC STRING COLORS**

Radiant Orchid

Black White

\*\*Add \$28.00 per/M to strung price

Gray

2573