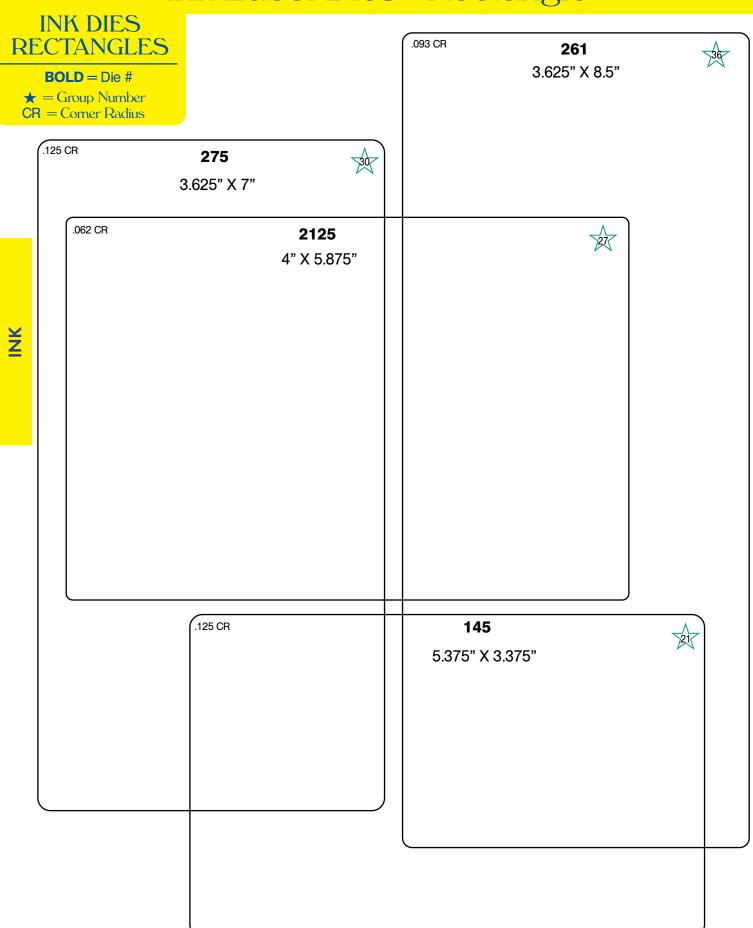

| 24   |  |  |  |  |  |
| 411         | 5       | 5       | Rectangle | 0.0625  | 90  | 29   |  |  |  |  |  |
| 413         | 6.75    | 6.75    | Rectangle | 0.125   | 90  | 50   |  |  |  |  |  |

#### INK DIES RECTANGLES

**BOLD** = Die #

★ = Group Number CR = Corner Radius





































#### INK DIES RECTANGLES

**BOLD** = Die #

★ = Group Number

CR = Corner Radius















#### INK DIES RECTANGLES

**BOLD** = Die #

★ = Group Number CR = Corner Radius











.125 CR

**238** 1.5" X 8.08"



★ = Group Number CR = Corner Radius

.031 CR 7440

1" X 8.75"







¥

# Z

# Ink Label Dies - Rectangle

#### INK DIES RECTANGLES

**BOLD** = Die #

★ = Group Number

CR = Corner Radius

125 CR **217** 3.5" X 4"

.125 CR 2114 4" X 6"

.015 CR 7041 3" X 5.75"









**BOLD** = Die #

★ = Group Number CR = Comer Radius









Z

#### INK DIES RECTANGLES

**BOLD** = Die #

★ = Group Number CR = Corner Radius















## Ink Label Dies - Ovals



# Ink Label Dies - Special Shapes

**BOLD** = Die Number • GR = Group Number #0607B #7156 **#7356** .625" x 1.5 1.5" X 1.562" 2.187" x 3.75" **#7228** #7085 GR 4 1.5" x 1.5" **#7010** \*Labels will be supplied 2 up on a roll 2.156" x 2.75" 1.43" x 3.06" **#7229 #7023** GR 4 1.062" x 2.156" 2.75" x 2.75" #7099 \*Labels will be supplied 1 up on a roll #7150 **#7098** 1.33" x 1.86" 2.93" x 1.81" 1.25" X 1.5" **#7122 #7117** .937" CR 1.875" x 5" **#7078** 3.2343" x 3.2343" .625" x 1.625

\*Labels will be supplied 2 up on a roll

# Z

# Ink Label Dies - Special Shapes



# Ink Label Dies - Special Shape