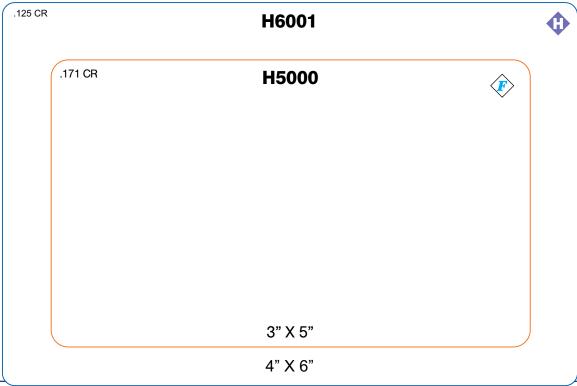

# Blind Embossed & Hot Stamp Label Die Shapes

# Hot Stamp Unique Tag Shapes

HC051

HST 3

2" x 1.75"

**BOLD** = Die # **HST** = Series **HC252** 

HST 3

1.375" x 2'

**HC016** 

HST 3

1.75" x 2.218"

H7018

HST 4

2" x 2.875"

This die shape cannot have a hole.

**HC319** 

HST 3

2" x 1.718"

HC097

HST 3

2.062" x 2.25"

**HC218** 

HST 3

2.062" x 2.093"

HC029 HST 3

 $\bigcirc$ 

2.125" x 1.75"

 $\bigcirc$ 

**HC025** 

HST 5

2.75" x 2.75"

**HC119** 

HST 3

2.937" x 1.75"

**HC072** 

HST 4

2.625" x 2.125"

Please Note: Holes will be centered at top of tag. If needed elsewhere, add \$26.00/m, per hole.