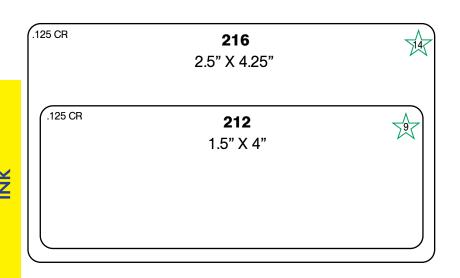

| 3.625   | 3.625   | Rectangle | 0.125   | 89  | 16   |  |  |  |  |  |
| 7190        | 3.875   | 3.875   | Rectangle | 0.125   | 89  | 18   |  |  |  |  |  |
| 0415A       | 4       | 4       | Rectangle | 0.125   | 90  | 19   |  |  |  |  |  |
| 408         | 4.5     | 4.5     | Rectangle | 0.125   | 89  | 24   |  |  |  |  |  |
| 411         | 5       | 5       | Rectangle | 0.0625  | 90  | 29   |  |  |  |  |  |
| 413         | 6.75    | 6.75    | Rectangle | 0.125   | 90  | 50   |  |  |  |  |  |

#### INK DIES RECTANGLES

**BOLD** = Die #

★ = Group Number CR = Corner Radius





































#### INK DIES RECTANGLES

**BOLD** = Die #

★ = Group Number

CR = Corner Radius















#### INK DIES RECTANGLES

**BOLD** = Die #

★ = Group Number CR = Corner Radius











.125 CR

**238** 1.5" X 8.08"



★ = Group Number CR = Corner Radius

.031 CR 7440

1" X 8.75"







¥

# Z

# Ink Label Dies - Rectangle

#### INK DIES RECTANGLES

**BOLD** = Die #

★ = Group Number

CR = Corner Radius

125 CR **217** 3.5" X 4"

.125 CR 2114 4" X 6"

.015 CR 7041 3" X 5.75"









**BOLD** = Die #

★ = Group Number CR = Comer Radius









Z

#### INK DIES RECTANGLES

**BOLD** = Die #

★ = Group Number CR = Corner Radius















## Ink Label Dies - Ovals



# Ink Label Dies - Special Shapes

**BOLD** = Die Number • GR = Group Number #0607B #7156 **#7356** .625" x 1.5 1.5" X 1.562" 2.187" x 3.75" **#7228** #7085 GR 4 1.5" x 1.5" **#7010** \*Labels will be supplied 2 up on a roll 2.156" x 2.75" 1.43" x 3.06" **#7229 #7023** GR 4 1.062" x 2.156" 2.75" x 2