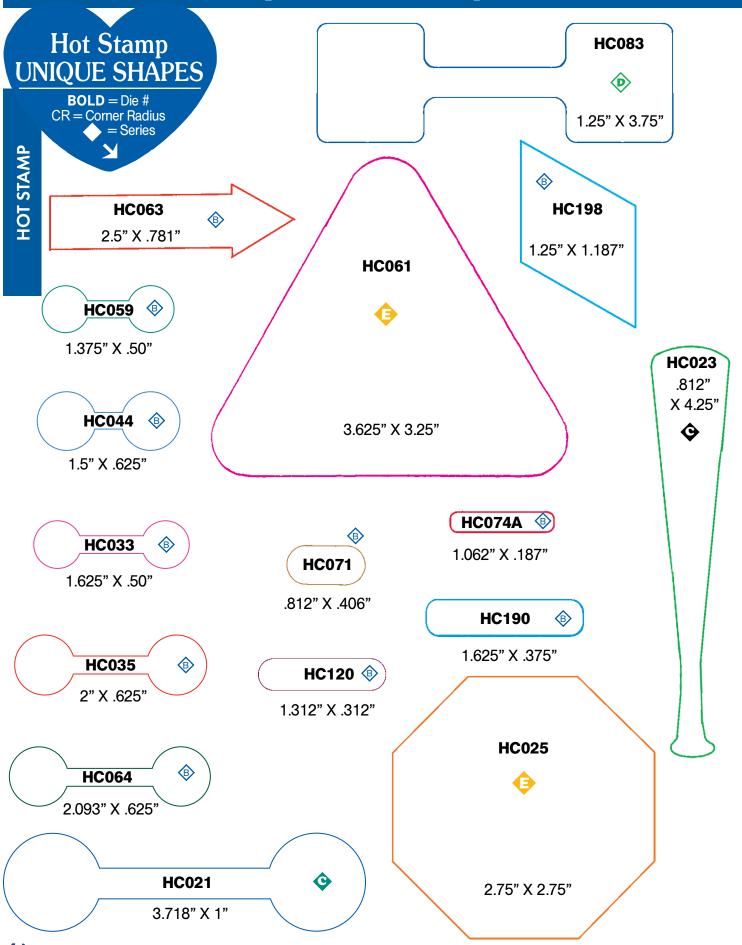

resentative.



30





12-22







# Hot Stamp Rectangles

# Hot Stamp Rectangle Dies



**HOT STAMP** 

.125 CR

HC173

2" X 6"





# Hot Stamp Square Dies

Hot Stamp SQUARES

**BOLD** = Die # CR = Corner Radius





.1406 CR

.062 CR





(B)









3.75"

H1051 1"

.078 CR

H2043

2"

3"

4" x 4"













# Hot Stamp Circle Dies



#### Unique Hot Stamp Dies Hot Stamp **HC401 HC115** UNIQUE SHAPES 0 H8712 **BOLD** = Die # 0 0 1.5625" X 1.5625" CR = Corner Radius 1.75" X 1.125" = Series 1.75" H8705 H7017 **HC006 HC097 ⓒ B B** (D) 1.093" X 1.562" 1.5" X 1.5" 1.75" X 1.25" 2.062" X 2.25" H8636 H8644 0 2.0" X 1.25" 2.04" X 2" H8692 **(D)** H8645 H8622 0 3.0" X 3.0" Ô 2.0" X 1.375" 2.5" X 3.0" **HC191** H7018 **HC179 (D)** 2.375" X 2.5" 0

1.5" X 1.562"

2" X 2.875"





12-22











## Unique Hot Stamp Dies **Hot Stamp** H7022 **HC039** ₿ UNIQUE SHAPES 1" X 2" 0 BOLD = Die # CR = Corner Radius = Series 2" **ss54 HC164 HC007** 2.312" X 3.062" 1.75" 2.5" H7021 2.031" X 4.062" H7020 **(D)** 2.5" X 2.5" **ss59 HC311** 0 **(D)** 1.812" X 2.406" 1.875" X 2.09375" HC301 **ss60 F** 3.375" X 3.375" 2.625" X 3.5"

12-22



# String Colors



On White Paper Materials: #101 White Gloss Paper or #106 or #077 Matte White ONLY

1 Color

2 Color

#### **COLORS OF IMPRINT ON WHITE PAPER**

## Ink Die Shapes → pages 74-88

All Prices Are Per Thousand

| GROUP | IMPRINT | LOT 500  | 1,000    | 2,000    | 3,000    | 4,000    | 5,000    | 10,000  | 15,000  | 20,000  | 25,000                       |
|-------|---------|----------|----------|----------|----------|----------|----------|