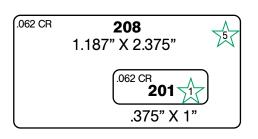

| 8    |  |  |  |  |  |
| 400         | 2.75    | 2.75    | Rectangle | 0.125   | 89  | 10   |  |  |  |  |  |
| 7336        | 3.25    | 3.25    | Rectangle | .015625 | 90  | 13   |  |  |  |  |  |
| 405         | 3.625   | 3.625   | Rectangle | 0.125   | 89  | 16   |  |  |  |  |  |
| 7190        | 3.875   | 3.875   | Rectangle | 0.125   | 89  | 18   |  |  |  |  |  |
| 0415A       | 4       | 4       | Rectangle | 0.125   | 90  | 19   |  |  |  |  |  |
| 408         | 4.5     | 4.5     | Rectangle | 0.125   | 89  | 24   |  |  |  |  |  |
| 411         | 5       | 5       | Rectangle | 0.0625  | 90  | 29   |  |  |  |  |  |
| 413         | 6.75    | 6.75    | Rectangle | 0.125   | 90  | 50   |  |  |  |  |  |

#### INK DIES RECTANGLES

**BOLD** = Die #

★ = Group Number CR = Corner Radius





































#### INK DIES RECTANGLES

**BOLD** = Die #

★ = Group Number

CR = Corner Radius















#### INK DIES RECTANGLES

**BOLD** = Die #

★ = Group Number CR = Corner Radius











.125 CR

**238** 1.5" X 8.08"



★ = Group Number CR = Corner Radius

.031 CR 7440

1" X 8.75"







¥

# Z

# Ink Label Dies - Rectangle

#### INK DIES RECTANGLES

**BOLD** = Die #

★ = Group Number

CR = Corner Radius

125 CR **217** 3.5" X 4"

.125 CR 2114 4" X 6"

.015 CR 7041 3" X 5.75"









**BOLD** = Die #

★ = Group Number CR = Comer Radius









Z

#### INK DIES RECTANGLES

**BOLD** = Die #

★ = Group Number CR = Corner Radius















## Ink Label Dies - Ovals



# Ink Label Dies - Special Shapes

**BOLD** = Die Number • GR = Group Number #0607B #7156