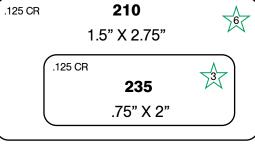

| 3.25    | 3.25    | Rectangle | .015625 | 90  | 13   |  |  |  |  |  |
| 405         | 3.625   | 3.625   | Rectangle | 0.125   | 89  | 16   |  |  |  |  |  |
| 7190        | 3.875   | 3.875   | Rectangle | 0.125   | 89  | 18   |  |  |  |  |  |
| 0415A       | 4       | 4       | Rectangle | 0.125   | 90  | 19   |  |  |  |  |  |
| 408         | 4.5     | 4.5     | Rectangle | 0.125   | 89  | 24   |  |  |  |  |  |
| 411         | 5       | 5       | Rectangle | 0.0625  | 90  | 29   |  |  |  |  |  |
| 413         | 6.75    | 6.75    | Rectangle | 0.125   | 90  | 50   |  |  |  |  |  |

#### INK DIES RECTANGLES

**BOLD** = Die #

★ = Group Number CR = Corner Radius





































#### INK DIES RECTANGLES

**BOLD** = Die #

★ = Group Number

CR = Corner Radius















#### INK DIES RECTANGLES

**BOLD** = Die #

★ = Group Number CR = Corner Radius











.125 CR

**238** 1.5" X 8.08"



★ = Group Number CR = Corner Radius

.031 CR 7440

1" X 8.75"







¥

# Z

# Ink Label Dies - Rectangle

#### INK DIES RECTANGLES

**BOLD** = Die #

★ = Group Number

CR = Corner Radius

125 CR **217** 3.5" X 4"

.125 CR 2114 4" X 6"

.015 CR 7041 3" X 5.75"









**BOLD** = Die #

★ = Group Number CR = Comer Radius









Z

#### INK DIES RECTANGLES

**BOLD** = Die #

★ = Group Number CR = Corner Radius















## Ink Label Dies - Ovals



# Ink Label Dies - Special Shapes

**BOLD** = Die Number • GR = Group Number #0607B #7156 **#7356** .625" x 1.5 1.5" X 1.562" 2.187" x 3.75" **#7228** #7085 GR 4 1.5" x 1.5" **#7010** \*Labels will be supplied