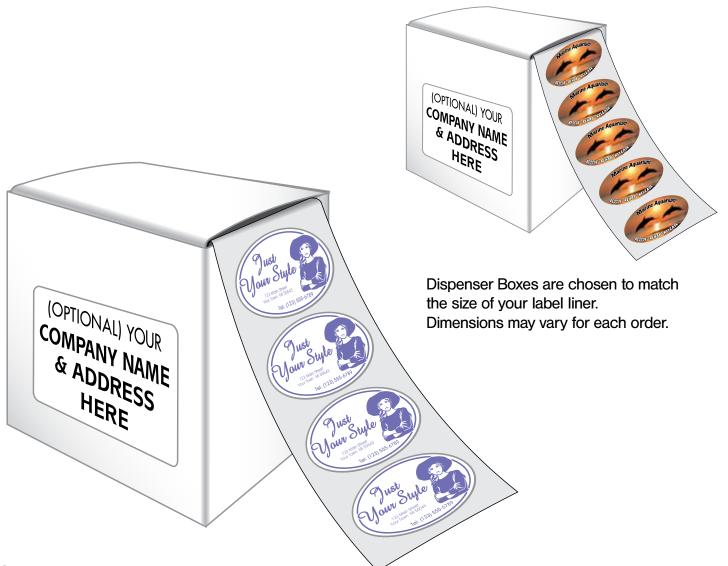

# Dispenser Box

# Enclosed with your order...

Our **DISPENSER BOX** is an attractive and easy way to store and apply your labels.

The **FIRST** box with every order is **FREE**.

Each additional box, per order, is only \$1.00 / ea. (supplied flat) (There will be a \$2.00 per box fee added if you want the labels to be shipped inserted into the dispenser boxes)

You can display **YOUR COMPANY NAME, ADDRESS** and **TELEPHONE**, by purchasing from us, your own Private Label at an extra 10% discount.

When your customer runs low on labels, your label is right there for easy re-ordering!

This gives you an added edge over your competition.