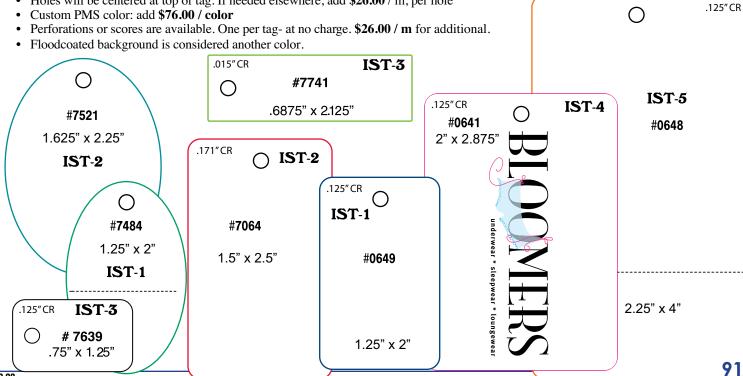

2.937" x 1.75"

**HC072** 

HST 4

2.625" x 2.125"

Please Note: Holes will be centered at top of tag. If needed elsewhere, add \$26.00/m, per hole.