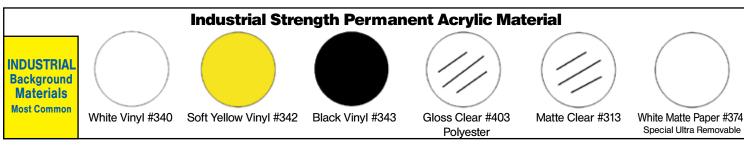

Magenta-53

Metallic Green-38 Metallic Copper-32 Bright Gold-31 Metallic Maroon - 41 Bright Silver - 34

Metallic Red-36

Metallic Purple-35

Metallic Blue-37

**Hot Stamp Background Materials** 

White Vinyl #340

Soft Yellow Vinyl #342

Black Vinyl #343

Gloss Clear #403 Polvester

Matte Clear #313

White Matte Paper #374 Special Ultra Removable

- Foil Change (Imprint))......\$26.00.....Minimum 500 labels
- Material Change (Stock).......\$26.00......Minimum 500 labels
- Plate Charge \$26 Per Color
- Custom die shapes available. Call for Quote (subject to front office approval)
- Add 25% for Consecutive Numbering \*No bleed border on knife cut