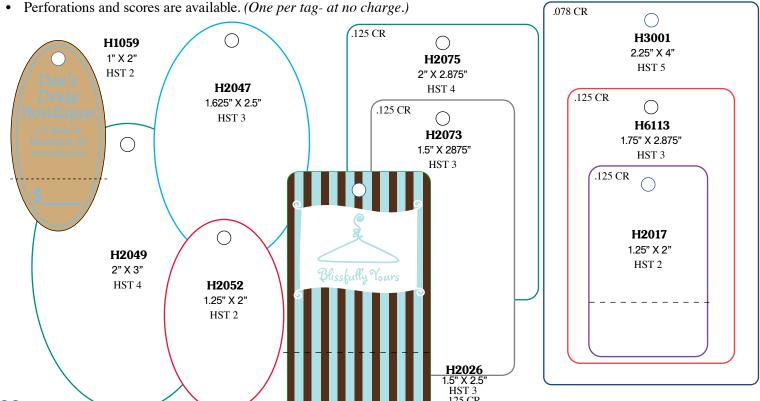

# Custom Printed Hot Stamp String Tags

#### **ONE SIDED PRINTING**

Please Note: Gloss Tag Stock is <u>not</u> a suitable writing surface.

\*Finished string size approx. 5" - 7"

One Time Art & Plate **Preparation** \$26.00 total.

Hole Size: 0.156"

| HST                  | # of Colors | 1M       | 2M       | зм       | 4M       | 5M       | 10M      | 25M      |
|----------------------|-------------|----------|----------|----------|----------|----------|----------|----------|
| No String            | 1Color      | \$253.08 | \$202.92 | \$160.74 | \$143.64 | \$129.96 | \$99.18  | \$74.10  |
| HST 2                | 2Color      | \$318.06 | \$249.66 | \$191.52 | \$169.86 | \$150.48 | \$109.44 | \$82.08  |
| HST 25               | 1Color      | \$282.72 | \$229.14 | \$182.40 | \$166.44 | \$152.76 | \$115.14 | \$86.64  |
| With String          | 2Color      | \$346.56 | \$279.30 | \$216.60 | \$194.94 | \$175.56 | \$126.54 | \$95.76  |
| No String            | 1Color      | \$272.46 | \$205.20 | \$184.68 | \$164.16 | \$143.64 | \$109.44 | \$80.94  |
| HST 3                | 2Color      | \$340.86 | \$251.94 | \$222.30 | \$194.94 | \$164.16 | \$120.84 | \$91.20  |
| HST 35               | 1Color      | \$300.96 | \$231.42 | \$207.48 | \$186.96 | \$166.44 | \$126.54 | \$98.04  |
| With String          | 2Color      | \$369.36 | \$283.86 | \$249.66 | \$221.16 | \$191.52 | \$140.22 | \$107.16 |
| No String            | 1Color      | \$307.80 | \$239.40 | \$205.20 | \$175.56 | \$157.32 | \$116.28 | \$91.20  |
| HST 4                | 2Color      | \$386.46 | \$296.40 | \$246.24 | \$208.62 | \$181.26 | \$128.82 | \$99.18  |
| HST 45               | 1Color      | \$337.44 | \$265.62 | \$228.00 | \$197.22 | \$180.12 | \$133.38 | \$102.60 |
| With String          | 2Color      | \$414.96 | \$326.04 | \$271.32 | \$232.56 | \$205.20 | \$145.92 | \$112.86 |
| No String            | 1Color      | \$342.00 | \$259.92 | \$225.72 | \$198.36 | \$177.84 | \$139.08 | \$99.18  |
| HST 5                | 2Color      | \$428.64 | \$319.20 | \$271.32 | \$235.98 | \$205.20 | \$153.90 | \$109.44 |
| HST 55               | 1Color      | \$371.64 | \$286.14 | \$248.52 | \$221.16 | \$200.64 | \$155.04 | \$118.56 |
| With String          | 2Color      | \$457.14 | \$352.26 | \$298.68 | \$259.92 | \$230.28 | \$173.28 | \$128.82 |
| Floodcoated<br>Add F |             | \$114.48 | \$68.69  | \$52.66  | \$45.79  | \$40.07  | \$22.90  | \$12.59  |

#### **Specifications:**

**HOT STAMP** 

- For each additional imprint color add 15% to per M price. 12 point tag stock. White tag stock is coated on one side. Please specify which side is to be printed with each copy.
- Choose from 20 standard tag stocks. Custom made foil and laminated kraft tag material add 50% to per thousand price.
- 16 string colors (String colors will match imprint color as close as possible unless otherwise noted)
- A \$26/m skewering charge will apply to any round, most ovals, special shape, or any rectangle/square with a side below 1". (see page 24 for skewering explanation)
- Elastic String add \$28/M to strung pricing
- Additional Charges: \*Copy/Plate Change \$26.00 \* Foil/Ink Change \$26.00 \* Material/Background Change \$26.00
- Holes will be centered at top of tag (If needed elsewhere, add \$26.00/m / per hole)
- Custom background color: add \$76.00 (PMS color match) plus standard ink flood coat cost.