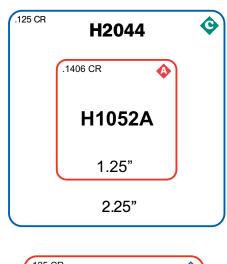

e | 48  | В    |
| H3022 | 2.25    | 2.25    | Circle | 48  | С    |
| H2040 | 2.2812  | 2.2812  | Circle | 48  | С    |
| H3013 | 2.5     | 2.5     | Circle | 48  | D    |
| H3015 | 3       | 3       | Circle | 48  | D    |
| H4006 | 3.25    | 3.25    | Circle | 48  | Е    |
| H5005 | 3.5     | 3.5     | Circle | 48  | F    |
| H5006 | 3.75    | 3.75    | Circle | 48  | F    |
| H5007 | 4       | 4       | Circle | 48  | F    |

For Additional Die Shapes & Sizes, contact your Sales Representative.



30





12-22







# Hot Stamp Rectangles

# Hot Stamp Rectangle Dies



**HOT STAMP** 

.125 CR

HC173

2" X 6"





# Hot Stamp Square Dies

Hot Stamp SQUARES

**BOLD** = Die # CR = Corner Radius





.1406 CR

.062 CR





(B)









3.75"

H1051 1"

.078 CR

H2043

2"

3"

4" x 4"













# Hot Stamp Circle Dies



#### Unique Hot Stamp Dies Hot Stamp **HC401 HC115** UNIQUE SHAPES 0 H8712 **BOLD** = Die # 0 0 1.5625" X 1.5625" CR = Corner Radius 1.75" X 1.125" = Series 1.75" H8705 H7017 **HC006 HC097 ⓒ B B** (D) 1.093" X 1.562" 1.5" X 1.5" 1.75" X 1.25" 2.062" X 2.25" H8636 H8644 0 2.0" X 1.25" 2.04" X 2" H8692 **(D)** H8645 H8622 0 3.0" X 3.0" Ô 2.0" X 1.375" 2.5" X 3.0" **HC191** H7018 **HC179 (D)** 2.375" X 2.5" 0

1.5" X 1.562"

2" X 2.875"





12-22











## Unique Hot Stamp Dies **Hot Stamp** H7022 **HC039** ₿ UNIQUE SHAPES 1" X 2" 0 BOLD = Die # CR = Corner Radius = Series 2" **ss54 HC164 HC007** 2.312" X 3.062" 1.75" 2.5" H7021 2.031" X 4.062" H7020 **(D)** 2.5" X 2.5" **ss59 HC311** 0 **(D)** 1.812" X 2.406" 1.875" X 2.09375" HC301 **ss60 F** 3.375"