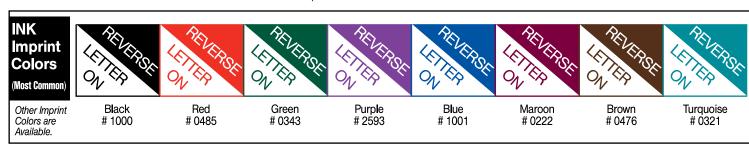

#### Hot Stamp Imprint Colors (Most Common)

Other Imprint **Colors** are Available.

No Lamination on Metallic Imprint Labels

Hunter Green-54

Burgundy-26

Yellow-28

Black-21

Red-22

Purple-19

Dark Blue-48

Letter Or

Magenta-53

Metallic Green-38 Metallic Copper-32 Bright Gold-31

Metallic Maroon-41 Bright Silver-34

Metallic Red-36

Metallic Purple-35

Metallic Blue-37

#### Hot Stamp Imprint Colors (Most Common)

Other Imprint Colors are Available.

No Lamination on Metallic Imprint Labels

REVERSE Letter On

Hunter Green-54

Burgundy-26

Yellow-28

Magenta-53

Black-21

Red-22

Purple-19

Dark Blue-48

REVERSE Letter On

Metallic Green-38 Metallic Copper-32

REVERSE Letter On

Bright Gold-31

REVERSE Letter On

REVERSÉ Letter On REVERSE Letter On

REVERSE Letter On REVERSE Letter On

Hat Olama Baalana

Metallic Maroon-41

Bright Silver-34

Metallic Red-36

Metallic Purple-35