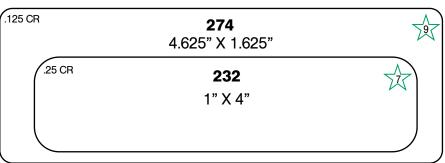

| 3.25    | 3.25    | Rectangle | .015625 | 90  | 13   |  |  |  |  |  |
| 405         | 3.625   | 3.625   | Rectangle | 0.125   | 89  | 16   |  |  |  |  |  |
| 7190        | 3.875   | 3.875   | Rectangle | 0.125   | 89  | 18   |  |  |  |  |  |
| 0415A       | 4       | 4       | Rectangle | 0.125   | 90  | 19   |  |  |  |  |  |
| 408         | 4.5     | 4.5     | Rectangle | 0.125   | 89  | 24   |  |  |  |  |  |
| 411         | 5       | 5       | Rectangle | 0.0625  | 90  | 29   |  |  |  |  |  |
| 413         | 6.75    | 6.75    | Rectangle | 0.125   | 90  | 50   |  |  |  |  |  |

#### INK DIES RECTANGLES

**BOLD** = Die #

★ = Group Number CR = Corner Radius





































#### INK DIES RECTANGLES

**BOLD** = Die #

★ = Group Number

CR = Corner Radius















#### INK DIES RECTANGLES

**BOLD** = Die #

★ = Group Number CR = Corner Radius











.125 CR

**238** 1.5" X 8.08"



★ = Group Number CR = Corner Radius

.031 CR 7440

1" X 8.75"







¥

# Z

# Ink Label Dies - Rectangle

#### INK DIES RECTANGLES

**BOLD** = Die #

★ = Group Number

CR = Corner Radius

125 CR **217** 3.5" X 4"

.125 CR 2114 4" X 6"

.015 CR 7041 3" X 5.75"









**BOLD** = Die #

★ = Group Number CR = Comer Radius









Z

#### INK DIES RECTANGLES

**BOLD** = Die #

★ = Group Number CR = Corner Radius















## Ink Label Dies - Ovals



# Ink Label Dies - Special Shapes

**BOLD** = Die Number • GR = Group Number #0607B #7156 **#7356** .625" x 1.5 1.5" X 1.562" 2.187" x 3.75" **#7228** #7085 GR 4 1.5" x 1.5" **#7010** \*Labels will be supplied 2 up