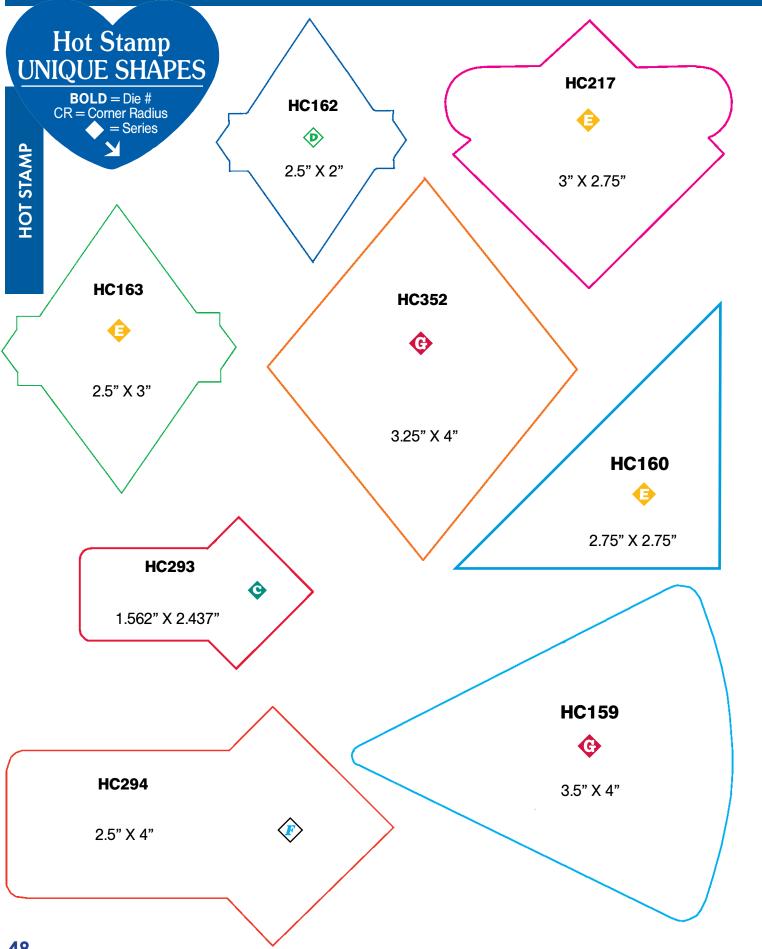

# See Hot Stamp Die Shapes (pages 30-50)

1 Color 2 Color

# See Hot Stamp Die Shapes (pages 30-50)

3 Color 4 Color

#### **Includes VINYL FILM Material** See Hot Stamp Die Shapes (pages 30-50)

1 Color VINYL MATERIALS 2 Color SERIES # of Colors 1M 10M **2M 3M 4M** 5M 6M 15M **20M** 1Color \$257.64 \$196.08 \$145.92 \$123.12 \$107.16 \$93.48 \$82.08 \$77.52 \$74.10 \$70.68 Up to 2 \$320.34 \$246.24 \$182.40 \$156.18 \$135.66 \$116.28 \$104.88 \$98.04 \$93.48 Sq. In. 2Color \$212.04 1Color \$283.86 \$153.90 \$127.68 \$111.72 \$100.32 \$88.92 \$86.64 \$82.08 2.01-4.0 \$354.54 \$265.62 \$193.80 \$159.60 \$141.36 \$125.40 \$112.86 \$107.16 \$104.88 Sa. In. 2Color \$163.02 \$229.14 \$129.96 \$106.02 \$98.04 \$92.34 1Color \$307.80 \$115.14 4.01-6.0 \$147.06 \$387.60 \$285.00 \$204.06 \$164.16 \$133.38 \$121.98 \$115.14 Sq. In. 2Color

# See Hot Stamp Die Shapes (pages 30-50)

|            | 1 Color               |                  | Color                |                      |                      | MY                   | LAR                  | ar materials         |                      |                      |                     |                    |
|------------|-----------------------|------------------|----------------------|----------------------|----------------------|----------------------|----------------------|----------------------|----------------------|----------------------|---------------------|--------------------|
|            | SERIES                | # of Colors      | 1M                   | 2M                   | 3M                   | 4M                   | 5M                   | 6M                   | 10M                  | 15M                  | 20M                 | 25M                |
| A          | Up to 2<br>Sq. In.    | 1Color<br>2Color | \$286.14<br>\$357.96 | \$218.88             | \$161.88<br>\$202.92 | \$139.08<br>\$174.42 | \$119.70<br>\$152.76 | \$104.88<br>\$129.96 | \$92.34<br>\$116.28  | \$86.64<br>\$108.30  | \$82.08             | \$78.66<br>\$99.18 |
| <b>₿</b>   | 2.01-4.0<br>Sq. In.   | 1Color<br>2Color | \$316.92<br>\$395.58 | \$237.12<br>\$297.54 | \$171.00<br>\$215.46 | \$141.36<br>\$177.84 | \$123.12<br>\$157.32 | \$112.86<br>\$140.22 | \$100.32<br>\$126.54 | \$95.76<br>\$119.70  | \$92.34<br>\$116.28 |                    |
| <b>\$</b>  | 4.01-6.0<br>Sq. In.   | 1Color<br>2Color | \$344.28<br>\$430.92 | \$255.36<br>\$318.06 | \$181.26<br>\$228.00 | \$145.92<br>\$183.54 | \$127.68<br>\$163.02 | \$118.56<br>\$148.20 | \$108.30<br>\$135.66 | \$101.46<br>\$127.68 | (P)                 |                    |
| <b>(D)</b> | 6.01-9.0<br>Sq. In.   | 1Color<br>2Color | \$401.28<br>\$502.74 | \$298.68<br>\$373.92 | \$207.48 \$258.78    | \$166.44<br>\$207.48 | \$141.36<br>\$188.10 | \$127.68<br>\$163.02 | \$118.56<br>\$148.20 |                      |                     |                    |
| <b>(3)</b> | 9.01-12.0<br>Sq. In.  | 1Color<br>2Color | \$416.10<br>\$519.84 | \$339.72<br>\$426.36 | \$253.08<br>\$316.92 | \$202.92<br>\$255.36 | \$181.26<br>\$228.00 | \$164.16<br>\$202.92 |                      |                      | Suita               | ble                |
| F          | 12.01-16.0<br>Sq. ln. | 1Color<br>2Color | \$429.78<br>\$536.94 | \$379.62<br>\$475.38 | \$278.16<br>\$347.70 | \$218.88<br>\$250.80 | \$188.10<br>\$235.98 |                      | For Pric             | oina                 | >Outdo              | or                 |
| <b>©</b>   | 16.01-20.0<br>Sq. ln. | 1Color<br>2Color | \$489.06<br>\$612.18 | \$413.82<br>\$516.42 | \$304.38             | \$250.80<br>\$314.64 | \$228.00<br>\$285.00 | l                    | Informo<br>Contact   | ition                | With Laminat        | ion                |
| <b>Φ</b>   | 20.01-24.0<br>Sq. In. | 1Color<br>2Color | \$544.92<br>\$681.72 | \$444.60<br>\$556.32 | \$328.32<br>\$409.26 | \$280.44<br>\$352.26 | \$266.76<br>\$334.02 | 1                    |                      | sentativ             | <b>e</b> .          |                    |

# Hot Stamp Unique Tag Shapes

HC051

HST 3

2" x 1.75"

**BOLD** = Die # **HST** = Series **HC252** 

HST 3

1.375" x 2'

**HC016** 

HST 3

1.75" x 2.218"

H7018

HST 4

2" x 2.875"

This die shape cannot have a hole.

**HC319** 

HST 3