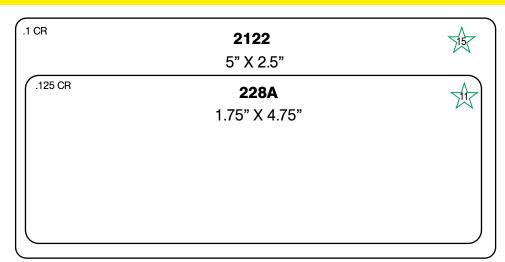

| Rectangle | 0.125   | 89  | 18   |  |  |  |  |  |
| 0415A       | 4       | 4       | Rectangle | 0.125   | 90  | 19   |  |  |  |  |  |
| 408         | 4.5     | 4.5     | Rectangle | 0.125   | 89  | 24   |  |  |  |  |  |
| 411         | 5       | 5       | Rectangle | 0.0625  | 90  | 29   |  |  |  |  |  |
| 413         | 6.75    | 6.75    | Rectangle | 0.125   | 90  | 50   |  |  |  |  |  |

#### INK DIES RECTANGLES

**BOLD** = Die #

★ = Group Number CR = Corner Radius





































#### INK DIES RECTANGLES

**BOLD** = Die #

★ = Group Number

CR = Corner Radius















#### INK DIES RECTANGLES

**BOLD** = Die #

★ = Group Number CR = Corner Radius











.125 CR

**238** 1.5" X 8.08"



★ = Group Number CR = Corner Radius

.031 CR 7440

1" X 8.75"







¥

# Z

# Ink Label Dies - Rectangle

#### INK DIES RECTANGLES

**BOLD** = Die #

★ = Group Number

CR = Corner Radius

125 CR **217** 3.5" X 4"

.125 CR 2114 4" X 6"

.015 CR 7041 3" X 5.75"









**BOLD** = Die #

★ = Group Number CR = Comer Radius









Z

#### INK DIES RECTANGLES

**BOLD** = Die #

★ = Group Number CR = Corner Radius















## Ink Label Dies - Ovals



# Ink Label Dies - Special Shapes

**BOLD** = Die Number • GR = Group Number #0607B #7156 **#7356** .625" x 1.5 1.5" X 1.562" 2.187" x 3.75" **#7228** #7085 GR 4 1.5" x 1.5" **#7010** \*Labels will be supplied 2 up on a roll 2.156" x 2.75" 1.43" x 3.06" **#7229 #7023** GR 4 1.062" x 2.156" 2.75" x 2.75" #7099 \*Labels will be supplied 1 up on a roll #7150 **#7098** 1.33" x 1.86" 2.93" x 1.81" 1.25" X