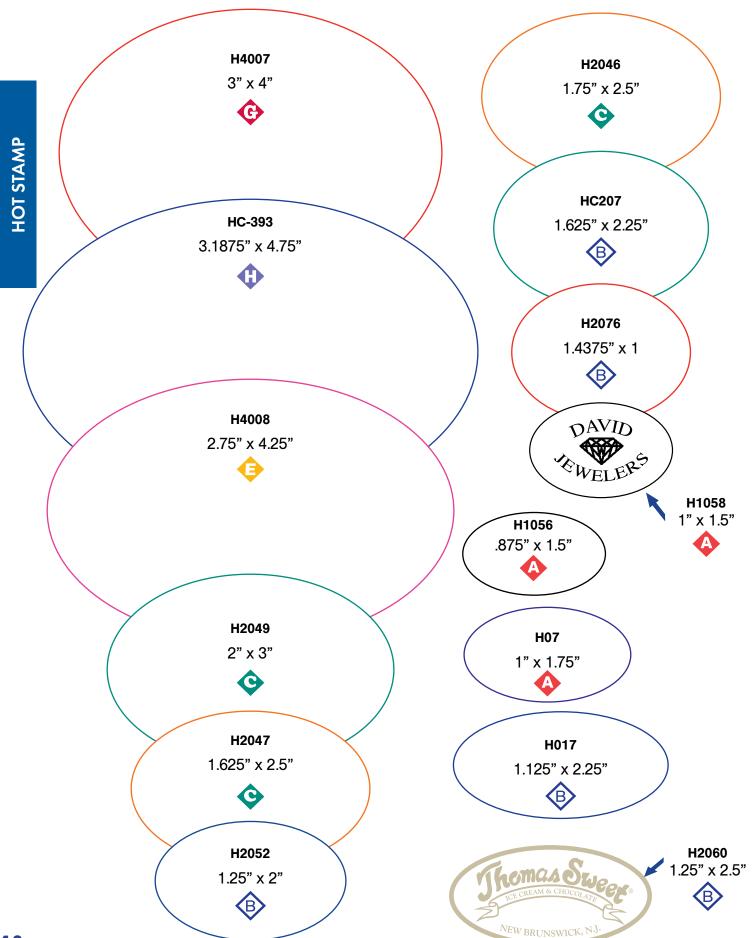

| \$361.38 | \$278.16 | \$241.68 | \$214.32 | \$184.68 | \$129.96 |

blindembosshotstampemboss12-22.eps

Find Available Die Shapes on the next 3 pages. • Two Color: Add 20%

Blind Embossed: Embossing only, no foil.

Hot Stamped/Emboss: Register any standard Hot Stamp imprint color to the embossed area for the ultimate raised appearance.

Minimum order of 2M

• Embossing Dies: \$96.00

• Plates (needed only for hotstamp/emboss): \$26.00

• Copy Changes : **\$52.00** / ea.

• Material Change: **\$26.00** / ea.

• Color Change: **\$26.00** / ea.

# Blind Embossed & Hot Stamp Label Die Shapes



# Blind Embossed & Hot Stamp Label Die Shapes



# Blind Embossed & Hot Stamp Label Die Shapes



# Hot Stamp Unique Tag Shapes

HC051

HST 3

2" x 1.75"



**BOLD** = Die # **HST** = Series **HC252** 

HST 3

1.375" x 2'

**HC016** 

HST 3

1.75" x 2.218"

H7018

HST 4

2" x 2.875"

This die shape cannot have a hole.

**HC319** 

HST 3

2" x 1.718"

HC097

HST 3

2.062" x 2.25"

**HC218** 

HST 3

2.062" x 2.093"

HC029 HST 3

 $\bigcirc$ 

2.125" x 1.75"

 $\bigcirc$ 

**HC025** 

HST 5

2.75" x 2.75"

**HC119** 

HST 3

2.937" x 1.75"

**HC072** 

HST 4

2.625" x 2.125"

Please Note: Holes will be centered at top of tag. If needed elsewhere, add \$26.00/m, per hole.

# Custom Printed Hot Stamp String Tags

#### **ONE SIDED PRINTING**

Please Note: Gloss Tag Stock is <u>not</u> a suita