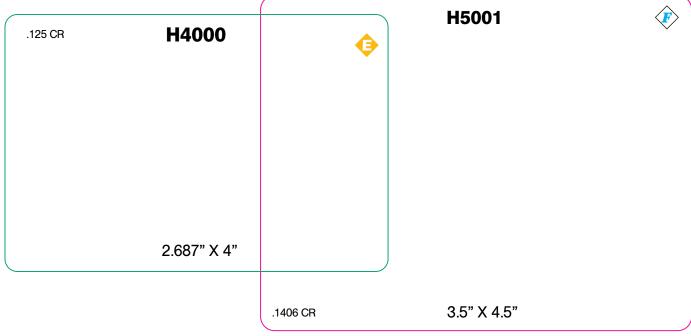

| 1.25    | Circle | 48  | Α    |
| H2037 | 1.5     | 1.5     | Circle | 48  | В    |
| H2038 | 1.75    | 1.75    | Circle | 48  | В    |
| H2039 | 2       | 2       | Circle | 48  | В    |
| H3022 | 2.25    | 2.25    | Circle | 48  | С    |
| H2040 | 2.2812  | 2.2812  | Circle | 48  | С    |
| H3013 | 2.5     | 2.5     | Circle | 48  | D    |
| H3015 | 3       | 3       | Circle | 48  | D    |
| H4006 | 3.25    | 3.25    | Circle | 48  | Е    |
| H5005 | 3.5     | 3.5     | Circle | 48  | F    |
| H5006 | 3.75    | 3.75    | Circle | 48  | F    |
| H5007 | 4       | 4       | Circle | 48  | F    |

For Additional Die Shapes & Sizes, contact your Sales Representative.



30





12-22







# Hot Stamp Rectangles

# Hot Stamp Rectangle Dies



**HOT STAMP** 

.125 CR

HC173

2" X 6"





# Hot Stamp Square Dies

Hot Stamp SQUARES

**BOLD** = Die # CR = Corner Radius





.1406 CR

.062 CR





(B)









3.75"

H1051 1"

.078 CR

H2043

2"

3"

4" x 4"













# Hot Stamp Circle Dies



#### Unique Hot Stamp Dies Hot Stamp **HC401 HC115** UNIQUE SHAPES 0 H8712 **BOLD** = Die # 0 0 1.5625" X 1.5625" CR = Corner Radius 1.75" X 1.125" = Series 1.75" H8705 H7017 **HC006 HC097 ⓒ B B** (D) 1.093" X 1.562" 1.5" X 1.5" 1.75" X 1.25" 2.062" X 2.25" H8636 H8644 0 2.0" X 1.25" 2.04" X 2" H8692 **(D)** H8645 H8622 0 3.0" X 3.0" Ô 2.0" X 1.375" 2.5" X 3.0" **HC191** H7018 **HC179 (D)** 2.375" X 2.5" 0

1.5" X 1.562"

2" X 2.875"





12-22











## Unique Hot Stamp Dies **Hot Stamp** H7022 **HC039** ₿ UNIQUE SHAPES 1" X 2" 0 BOLD = Die # CR = Corner Radius = Series 2" *