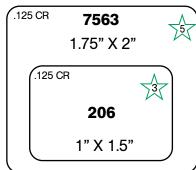

|  |  |  |  |
| 400         | 2.75    | 2.75    | Rectangle | 0.125   | 89  | 10   |  |  |  |  |  |
| 7336        | 3.25    | 3.25    | Rectangle | .015625 | 90  | 13   |  |  |  |  |  |
| 405         | 3.625   | 3.625   | Rectangle | 0.125   | 89  | 16   |  |  |  |  |  |
| 7190        | 3.875   | 3.875   | Rectangle | 0.125   | 89  | 18   |  |  |  |  |  |
| 0415A       | 4       | 4       | Rectangle | 0.125   | 90  | 19   |  |  |  |  |  |
| 408         | 4.5     | 4.5     | Rectangle | 0.125   | 89  | 24   |  |  |  |  |  |
| 411         | 5       | 5       | Rectangle | 0.0625  | 90  | 29   |  |  |  |  |  |
| 413         | 6.75    | 6.75    | Rectangle | 0.125   | 90  | 50   |  |  |  |  |  |

#### INK DIES RECTANGLES

**BOLD** = Die #

★ = Group Number CR = Corner Radius





































#### INK DIES RECTANGLES

**BOLD** = Die #

★ = Group Number

CR = Corner Radius















#### INK DIES RECTANGLES

**BOLD** = Die #

★ = Group Number CR = Corner Radius











.125 CR

**238** 1.5" X 8.08"



★ = Group Number CR = Corner Radius

.031 CR 7440

1" X 8.75"







¥

# Z

# Ink Label Dies - Rectangle

#### INK DIES RECTANGLES

**BOLD** = Die #

★ = Group Number

CR = Corner Radius

125 CR **217** 3.5" X 4"

.125 CR 2114 4" X 6"

.015 CR 7041 3" X 5.75"









**BOLD** = Die #

★ = Group Number CR = Comer Radius









Z

#### INK DIES RECTANGLES

**BOLD** = Die #

★ = Group Number CR = Corner Radius















## Ink Label Dies - Ovals



# Ink Label Dies - Special Shapes

**BOLD** = Die Number • GR = Group Number #0607B #7156 **#7356**