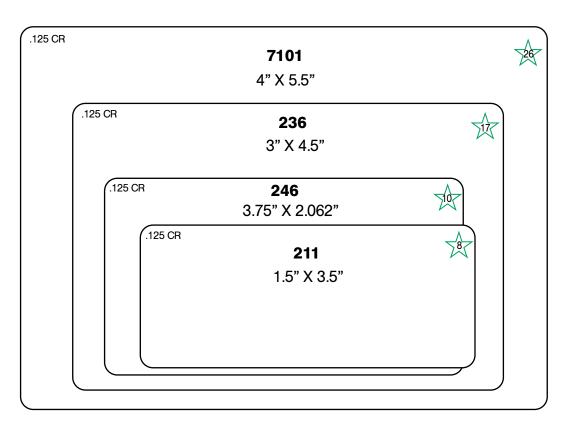

| Rectangle | 0.125   | 89  | 18   |  |  |  |  |  |
| 0415A       | 4       | 4       | Rectangle | 0.125   | 90  | 19   |  |  |  |  |  |
| 408         | 4.5     | 4.5     | Rectangle | 0.125   | 89  | 24   |  |  |  |  |  |
| 411         | 5       | 5       | Rectangle | 0.0625  | 90  | 29   |  |  |  |  |  |
| 413         | 6.75    | 6.75    | Rectangle | 0.125   | 90  | 50   |  |  |  |  |  |

#### INK DIES RECTANGLES

**BOLD** = Die #

★ = Group Number CR = Corner Radius





































#### INK DIES RECTANGLES

**BOLD** = Die #

★ = Group Number

CR = Corner Radius















#### INK DIES RECTANGLES

**BOLD** = Die #

★ = Group Number CR = Corner Radius











.125 CR

**238** 1.5" X 8.08"



★ = Group Number CR = Corner Radius

.031 CR 7440

1" X 8.75"







¥

# Z

# Ink Label Dies - Rectangle

#### INK DIES RECTANGLES

**BOLD** = Die #

★ = Group Number

CR = Corner Radius

125 CR **217** 3.5" X 4"

.125 CR 2114 4" X 6"

.015 CR 7041 3" X 5.75"









**BOLD** = Die #

★ = Group Number CR = Comer Radius









Z

#### INK DIES RECTANGLES

**BOLD** = Die #

★ = Group Number CR = Corner Radius















## Ink Label Dies - Ovals



# Ink Label Dies - Special Shapes

**BOLD** = Die Number • GR = Group Number #0607B #7156 **#7356** .625" x 1.5 1.5" X 1.562" 2.187" x 3.75" **#7228** #7085 GR 4 1.5" x 1.5" **#7010** \*Labels will be supplied 2 up on a roll 2.156" x 2.75" 1.43" x 3.06" **#7229 #7023** GR 4 1.062" x 2.156" 2.75" x 2.75" #7099 \*Labels will be supplied 1 up on a roll #7150 **#7098** 1.33" x 1.86" 2.93" x 1.81" 1.25" X 1.