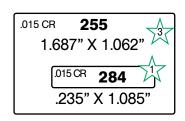

# Hot Stamp Unique Tag Shapes

HC051

HST 3

2" x 1.75"

**BOLD** = Die # **HST** = Series **HC252** 

HST 3

1.375" x 2'

**HC016** 

HST 3

1.75" x 2.218"

H7018

HST 4

2" x 2.875"

This die shape cannot have a hole.

**HC319** 

HST 3

2" x 1.718"

HC097

HST 3

2.062" x 2.25"

**HC218** 

HST 3

2.062" x 2.093"

HC029 HST 3

 $\bigcirc$ 

2.125" x 1.75"

 $\bigcirc$ 

**HC025** 

HST 5

2.75" x 2.75"

**HC119** 

HST 3

2.937" x 1.75"

**HC072** 

HST 4

2.625" x 2.125"

Please Note: Holes will be centered at top of tag. If needed elsewhere, add \$26.00/m, per hole.