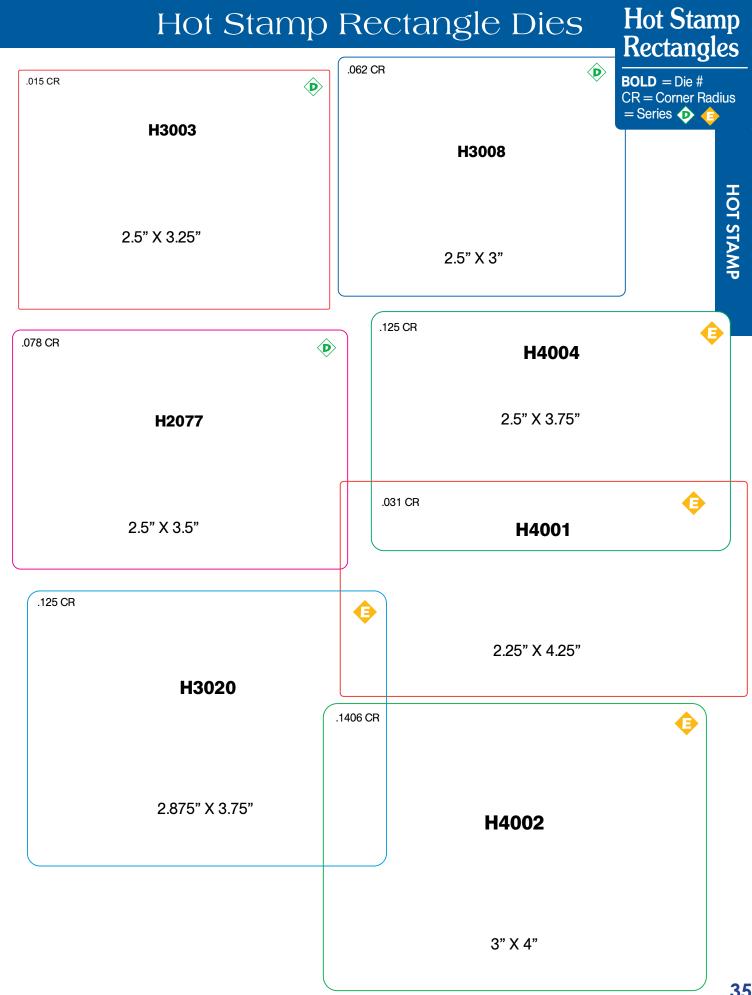

.75    | Circle | 48  | Α    |
| H1045 | 1       | 1       | Circle | 48  | Α    |
| H1046 | 1.25    | 1.25    | Circle | 48  | Α    |
| H2037 | 1.5     | 1.5     | Circle | 48  | В    |
| H2038 | 1.75    | 1.75    | Circle | 48  | В    |
| H2039 | 2       | 2       | Circle | 48  | В    |
| H3022 | 2.25    | 2.25    | Circle | 48  | С    |
| H2040 | 2.2812  | 2.2812  | Circle | 48  | С    |
| H3013 | 2.5     | 2.5     | Circle | 48  | D    |
| H3015 | 3       | 3       | Circle | 48  | D    |
| H4006 | 3.25    | 3.25    | Circle | 48  | Е    |
| H5005 | 3.5     | 3.5     | Circle | 48  | F    |
| H5006 | 3.75    | 3.75    | Circle | 48  | F    |
| H5007 | 4       | 4       | Circle | 48  | F    |

For Additional Die Shapes & Sizes, contact your Sales Representative.



30





12-22







# Hot Stamp Rectangles

# Hot Stamp Rectangle Dies



**HOT STAMP** 

.125 CR

HC173

2" X 6"





# Hot Stamp Square Dies

Hot Stamp SQUARES

**BOLD** = Die # CR = Corner Radius





.1406 CR

.062 CR





(B)









3.75"

H1051 1"

.078 CR

H2043

2"

3"

4" x 4"













# Hot Stamp Circle Dies



#### Unique Hot Stamp Dies Hot Stamp **HC401 HC115** UNIQUE SHAPES 0 H8712 **BOLD** = Die # 0 0 1.5625" X 1.5625" CR = Corner Radius 1.75" X 1.125" = Series 1.75" H8705 H7017 **HC006 HC097 ⓒ B B** (D) 1.093" X 1.562" 1.5" X 1.5" 1.75" X 1.25" 2.062" X 2.25" H8636 H8644 0 2.0" X 1.25" 2.04" X 2" H8692 **(D)** H8645 H8622 0 3.0" X 3.0" Ô 2.0" X 1.375" 2.5" X 3.0" **HC191** H7018 **HC179 (D)** 2.375" X 2.5" 0

1.5" X 1.562"

2" X 2.875"





12-22











## Unique Hot Stamp Dies **Ho