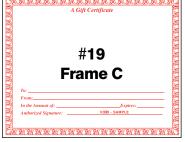

# 50 Certificates Per Book Minimum of 2 Books

Gift Certificates are printed on our standard tag materials. Prices are the same printed with ink colors or hot stamp foils. For digitally printed Gift Certificates see page 98.

These colors will be printed in ink
We can also match any PMS color. \$38.00 PMS matching charge for any color that is not our standard colors.

Black 1000

Pantone Violet

Maroon PMS 222

Red PMS 485

Reflex Blue 1001

Brown PMS 476

Green PMS 343

Magenta 1003

These colors will be printed in Hot Stamp Foil

Metallic Copper-32

Bright Gold-31

Bright Silver-34

| Gift<br>Certificates | 2 books | 3 books | 4 books | 6 books | 10 books |
|----------------------|---------|---------|---------|---------|----------|
| 1Color<br>Only       | \$54.72 | \$51.30 | \$46.74 | \$43.32 | \$38.76  |

Envelopes 4.375" x 5.75"

White, Red, Light Blue, Light Green,

#### Light Gray & Yellow

| Quantity                             | 2 books | 3 books | 4 books | 6 books | 10 books |
|--------------------------------------|---------|---------|---------|---------|----------|
| White<br>Envelopes<br>4.375" x 5.75" | \$30.78 | \$45.60 | \$60.42 | \$91.20 | \$150.48 |
| Color<br>Envelopes<br>4.375" x 5.75" | \$34.20 | \$51.30 | \$66.12 | \$99.18 | \$169.86 |

giftcert12-22

# Presented By

Actual Size

#### **Additional Charges**

- Copy Change (Plate).....\$26.00
- Color Change (Imprint)).....\$26.00 • Consecutive Numbering...... add 25%

- Material Change (Stock)......\$26.00
- Plate Charge \$26 \*No bleed border
- · Add 20% for second color

Amount

# Gift Certificate Borders

Or Create Your Own