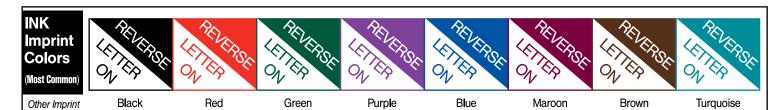

#### Hot Stamp Imprint Colors (Most Common)

Other Imprint Colors are Available.

No Lamination on Metallic Imprint Labels

REVERSE Letter On

Hunter Green-54

Burgundy-26

Yellow-28

Magenta-53

Black-21

Red-22

Purple-19

Dark Blue-48

REVERSE Letter On

Metallic Green-38 Metallic Copper-32

REVERSE Letter On

Bright Gold-31

REVERSE Letter On

REVERSÉ Letter On REVERSE Letter On

REVERSE Letter On REVERSE Letter On

Hat Olama Baalana

Metallic Maroon-41

Bright Silver-34

Metallic Red-36

Metallic Purple-35

Metallic Blue-37