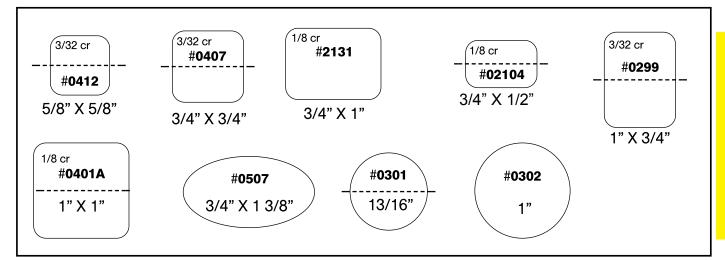

CR = Comer Radius









Z

#### INK DIES RECTANGLES

**BOLD** = Die #

★ = Group Number CR = Corner Radius















## Ink Label Dies - Ovals



# Ink Label Dies - Special Shapes

**BOLD** = Die Number • GR = Group Number #0607B #7156 **#7356** .625" x 1.5 1.5" X 1.562" 2.187" x 3.75" **#7228** #7085 GR 4 1.5" x 1.5" **#7010** \*Labels will be supplied 2 up on a roll 2.156" x 2.75" 1.43" x 3.06" **#7229 #7023** GR 4 1.062" x 2.156" 2.75" x 2.75" #7099 \*Labels will be supplied 1 up on a roll #7150 **#7098** 1.33" x 1.86" 2.93" x 1.81" 1.25" X 1.5" **#7122 #7117** .937" CR 1.875" x 5" **#7078** 3.2343" x 3.2343" .625" x 1.625

\*Labels will be supplied 2 up on a roll

# Z

# Ink Label Dies - Special Shapes



# Ink Label Dies - Special Shapes



# Great Value



# PRICE LABELS





Our most popular price labels are shown above.

**2 LINES** OF COPY AND **ONE PERFORATION** ARE AVAILABLE AT NO EXTRA COST.

Labels are supplied on 1M/Roll.

#### General Purpose Clean Removing, Matte White Material is Used.

|               | WHITE REMOVABLE PAPER MATERIAL #003 |     |   |         |
|---------------|-------------------------------------|-----|---|---------|
| 5M @ 33.06/N  | 1 10M @ 23.94/M                     | 15M | @ | 20.52/M |
| 20M @ 18.24/M | 25M @ 15.96/M                       | 35M | @ | 13.68/M |

| COLORED REMOVABLE BACKGROUND: RADIANT RED 110, RADIANT ORANGE 112, RADIANT GREEN 113, FLOODCOAT KRAFT 713, IVORY 714 AND YELLOW 715 |               |               |  |  |  |  |  |  |  |  |
|--------------------------------------------------------------------------