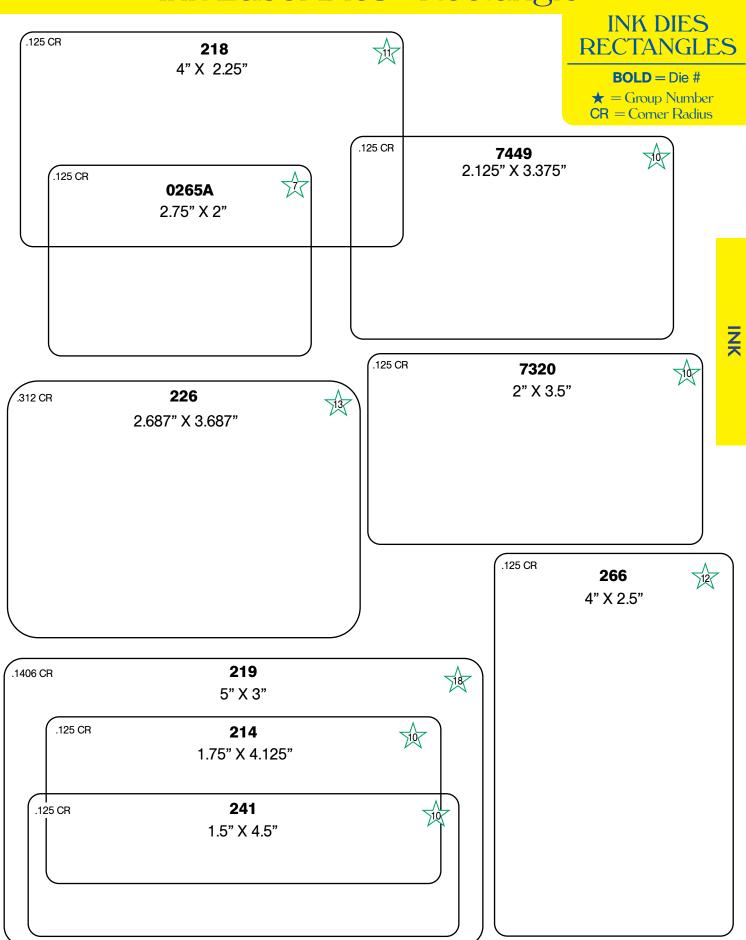

5   | 89  | 16   |  |  |  |  |  |
| 7190        | 3.875   | 3.875   | Rectangle | 0.125   | 89  | 18   |  |  |  |  |  |
| 0415A       | 4       | 4       | Rectangle | 0.125   | 90  | 19   |  |  |  |  |  |
| 408         | 4.5     | 4.5     | Rectangle | 0.125   | 89  | 24   |  |  |  |  |  |
| 411         | 5       | 5       | Rectangle | 0.0625  | 90  | 29   |  |  |  |  |  |
| 413         | 6.75    | 6.75    | Rectangle | 0.125   | 90  | 50   |  |  |  |  |  |

#### INK DIES RECTANGLES

**BOLD** = Die #

★ = Group Number CR = Corner Radius





































#### INK DIES RECTANGLES

**BOLD** = Die #

★ = Group Number

CR = Corner Radius















#### INK DIES RECTANGLES

**BOLD** = Die #

★ = Group Number CR = Corner Radius











.125 CR

**238** 1.5" X 8.08"



★ = Group Number CR = Corner Radius

.031 CR 7440

1" X 8.75"







¥

# Z

# Ink Label Dies - Rectangle

#### INK DIES RECTANGLES

**BOLD** = Die #

★ = Group Number

CR = Corner Radius

125 CR **217** 3.5" X 4"

.125 CR 2114 4" X 6"

.015 CR 7041 3" X 5.75"









**BOLD** = Die #

★ = Group Number CR = Comer Radius









Z

#### INK DIES RECTANGLES

**BOLD** = Die #

★ = Group Number CR = Corner Radius















## Ink Label Dies - Ovals



# Ink Label Dies - Special Shapes

**BOLD** = Die Number • GR = Group Number #0607B #7156 **#7356** .625" x 1.5 1.5" X 1.562" 2.187" x 3.75" **#7228** #7085 GR 4 1.5" x 1.5" **#7010** \*Labels will be supplied 2 up on a roll 2.156" x 2.75" 1.43" x 3.06" **#7229 #7023** GR 4 1.062" x 2.156" 2.75" x 2.75" #7099 \*Labels will be supplied 1