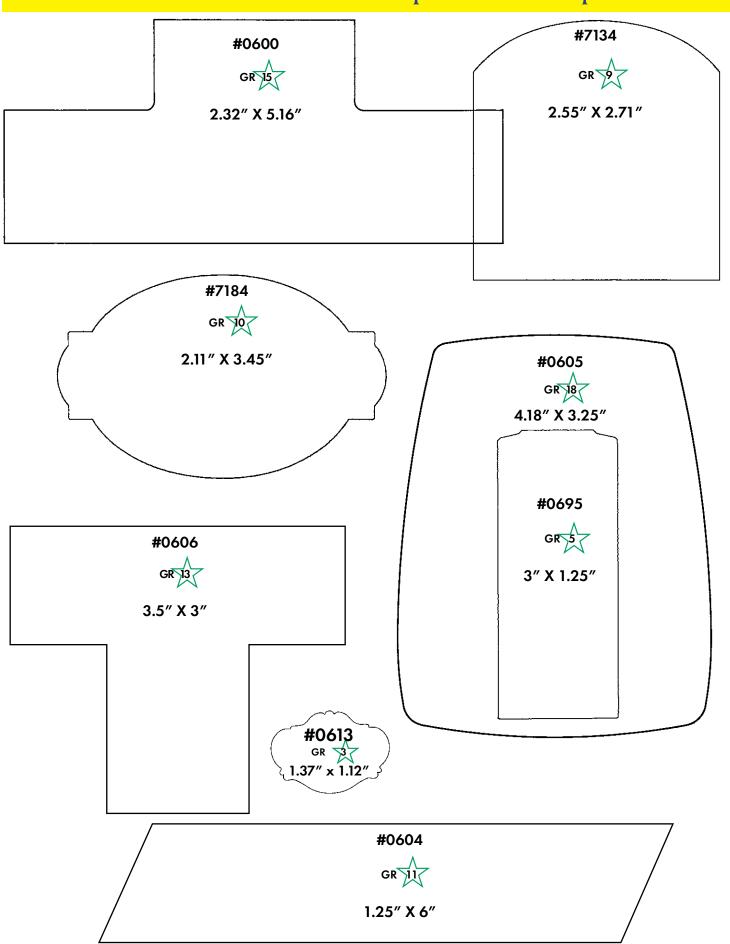

X 6"

.015 CR 7041 3" X 5.75"









**BOLD** = Die #

★ = Group Number CR = Comer Radius









Z

#### INK DIES RECTANGLES

**BOLD** = Die #

★ = Group Number CR = Corner Radius















## Ink Label Dies - Ovals



# Ink Label Dies - Special Shapes

**BOLD** = Die Number • GR = Group Number #0607B #7156 **#7356** .625" x 1.5 1.5" X 1.562" 2.187" x 3.75" **#7228** #7085 GR 4 1.5" x 1.5" **#7010** \*Labels will be supplied 2 up on a roll 2.156" x 2.75" 1.43" x 3.06" **#7229 #7023** GR 4 1.062" x 2.156" 2.75" x 2.75" #7099 \*Labels will be supplied 1 up on a roll #7150 **#7098** 1.33" x 1.86" 2.93" x 1.81" 1.25" X 1.5" **#7122 #7117** .937" CR 1.875" x 5" **#7078** 3.2343" x 3.2343" .625" x 1.625

\*Labels will be supplied 2 up on a roll

# Z

# Ink Label Dies - Special Shapes



# Ink Label Dies - Special Shapes



# Great Value



# PRICE LABELS





Our most popular price labels are shown above.

**2 LINES** OF COPY AND **ONE PERFORATION** ARE AVAILABLE AT NO EXTRA COST.

Labels are supplied on 1M/Roll.

#### General Purpose Clean Removing, Matte White Material is Used.

|               | WHITE REMOVABLE PAPER MATERIAL #003 |     |   |         |
|---------------|-------------------------------------|-----|---|---------|
| 5M @ 33.06/N  | 1 10M @ 23.94/M                     | 15M | @ | 20.52/M |
| 20M @ 18.24/M | 25M @ 15.96/M                       | 35M | @ | 13.68/M |

| COLORED REMOVABLE BACKGROUND: RADIANT RED 110, RADIANT ORANGE 112, RADIANT GREEN 113, FLOODCOAT KRAFT 713, IVORY 714 AND YELLOW 715 |               |               |  |  |  |  |  |  |  |  |
|