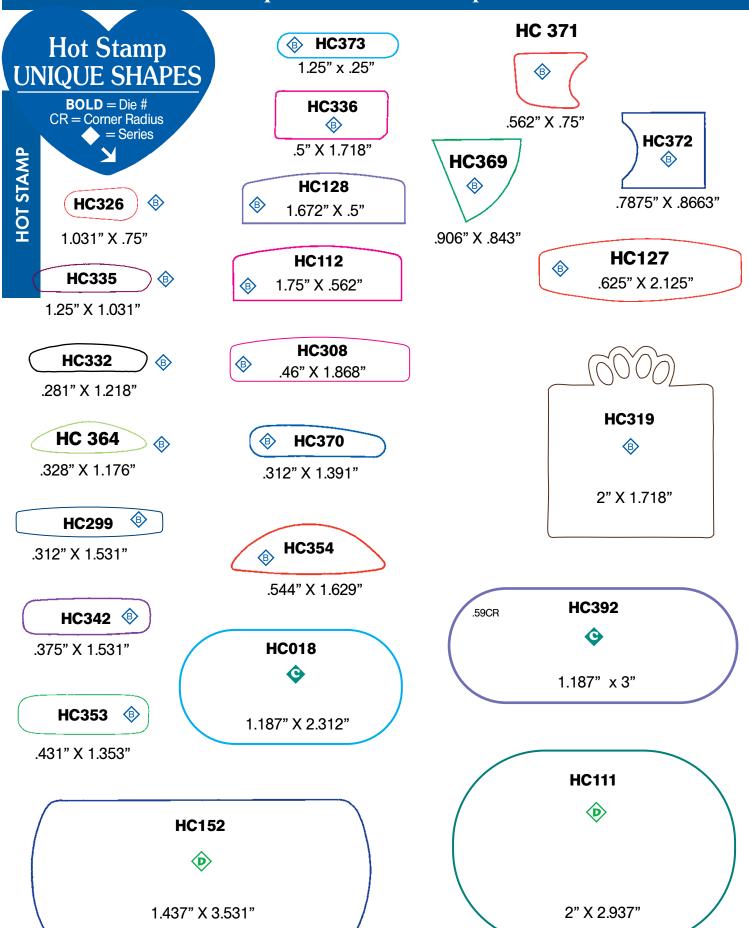

# See Hot Stamp Die Shapes (pages 30-50)

1 Color 2 Color

# See Hot Stamp Die Shapes (pages 30-50)

3 Color 4 Color

#### **Includes VINYL FILM Material** See Hot Stamp Die Shapes (pages 30-50)

1 Color VINYL MATERIALS 2 Color SERIES # of Colors 1M 10M **2M 3M 4M** 5M 6M 15M **20M** 1Color \$257.64 \$196.08 \$145.92 \$123.12 \$107.16 \$93.48 \$82.08 \$77.52 \$74.10 \$70.68 Up to 2 \$320.34 \$246.24 \$182.40 \$156.18 \$135.66 \$116.28 \$104.88 \$98.04 \$93.48 Sq. In. 2Color \$212.04 1Color \$283.86 \$153.90 \$127.68 \$111.72 \$100.32 \$88.92 \$86.64 \$82.08 2.01-4.0 \$354.54 \$265.62 \$193.80 \$159.60 \$141.36 \$125.40 \$112.86 \$107.16 \$104.88 Sa. In. 2Color \$163.02 \$229.14 \$129.96 \$106.02 \$98.04 \$92.34 1Color \$307.80 \$115.14 4.01-6.0 \$147.06 \$387.60 \$285.00 \$204.06 \$164.16 \$133.38 \$121.98 \$115.14 Sq. In. 2Color

# See Hot Stamp Die Shapes (pages 30-50)

|            | 1 Color               |                  | Color                |                      |                      | MY                   | LAR                  | ar materials         |                      |                      |                     |                    |
|------------|-----------------------|------------------|----------------------|----------------------|----------------------|----------------------|----------------------|----------------------|----------------------|----------------------|---------------------|--------------------|
|            | SERIES                | # of Colors      | 1M                   | 2M                   | 3M                   | 4M                   | 5M                   | 6M                   | 10M                  | 15M                  | 20M                 | 25M                |
| A          | Up to 2<br>Sq. In.    | 1Color<br>2Color | \$286.14<br>\$357.96 | \$218.88             | \$161.88<br>\$202.92 | \$139.08<br>\$174.42 | \$119.70<br>\$152.76 | \$104.88<br>\$129.96 | \$92.34<br>\$116.28  | \$86.64<br>\$108.30  | \$82.08             | \$78.66<br>\$99.18 |
| <b>₿</b>   | 2.01-4.0<br>Sq. In.   | 1Color<br>2Color | \$316.92<br>\$395.58 | \$237.12<br>\$297.54 | \$171.00<br>\$215.46 | \$141.36<br>\$177.84 | \$123.12<br>\$157.32 | \$112.86<br>\$140.22 | \$100.32<br>\$126.54 | \$95.76<br>\$119.70  | \$92.34<br>\$116.28 |                    |
| <b>\$</b>  | 4.01-6.0<br>Sq. In.   | 1Color<br>2Color | \$344.28<br>\$430.92 | \$255.36<br>\$318.06 | \$181.26<br>\$228.00 | \$145.92<br>\$183.54 | \$127.68<br>\$163.02 | \$118.56<br>\$148.20 | \$108.30<br>\$135.66 | \$101.46<br>\$127.68 | (P)                 |                    |
| <b>(D)</b> | 6.01-9.0<br>Sq. In.   | 1Color<br>2Color | \$401.28<br>\$502.74 | \$298.68<br>\$373.92 | \$207.48 \$258.78    | \$166.44<br>\$207.48 | \$141.36<br>\$188.10 | \$127.68<br>\$163.02 | \$118.56<br>\$148.20 |                      |                     |                    |
| <b>(3)</b> | 9.01-12.0<br>Sq. In.  | 1Color<br>2Color | \$416.10<br>\$519.84 | \$339.72<br>\$426.36 | \$253.08<br>\$316.92 | \$202.92<br>\$255.36 | \$181.26<br>\$228.00 | \$164.16<br>\$202.92 |                      |                      | Suita               | ble                |
| F          | 12.01-16.0<br>Sq. ln. | 1Color<br>2Color | \$429.78<br>\$536.94 | \$379.62<br>\$475.38 | \$278.16<br>\$347.70 | \$218.88<br>\$250.80 | \$188.10<br>\$235.98 |                      | For Pric             | oina                 | >Outdo              | or                 |
| <b>©</b>   | 16.01-20.0<br>Sq. ln. | 1Color<br>2Color | \$489.06<br>\$612.18 | \$413.82<br>\$516.42 | \$304.38             | \$250.80<br>\$314.64 | \$228.00<br>\$285.00 | l                    | Informo<br>Contact   | ition                | With Laminat        | ion                |
| <b>Φ</b>   | 20.01-24.0<br>Sq. In. | 1Color<br>2Color | \$544.92<br>\$681.72 | \$444.60<br>\$556.32 | \$328.32<br>\$409.26 | \$280.44<br>\$352.26 | \$266.76<br>\$334.02 | 1                    |                      | sentativ             | <b>e</b> .          |                    |

# Hot Stamp Unique Tag Shapes

HC051

HST 3

2" x 1.75"

**BOLD** = Die # **HST** = Series **HC252** 

HST 3

1.375" x 2'

**HC016** 

HST 3

1.75" x 2.218"

H7018

HST 4

2" x 2.875"

This die shape cannot have a hole.

**HC319** 

HST 3