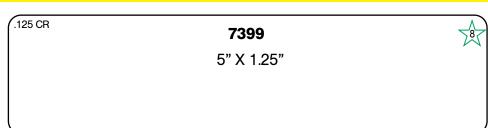

| 3.625   | 3.625   | Rectangle | 0.125   | 89  | 16   |  |  |  |  |  |
| 7190        | 3.875   | 3.875   | Rectangle | 0.125   | 89  | 18   |  |  |  |  |  |
| 0415A       | 4       | 4       | Rectangle | 0.125   | 90  | 19   |  |  |  |  |  |
| 408         | 4.5     | 4.5     | Rectangle | 0.125   | 89  | 24   |  |  |  |  |  |
| 411         | 5       | 5       | Rectangle | 0.0625  | 90  | 29   |  |  |  |  |  |
| 413         | 6.75    | 6.75    | Rectangle | 0.125   | 90  | 50   |  |  |  |  |  |

#### INK DIES RECTANGLES

**BOLD** = Die #

★ = Group Number CR = Corner Radius





































#### INK DIES RECTANGLES

**BOLD** = Die #

★ = Group Number

CR = Corner Radius















#### INK DIES RECTANGLES

**BOLD** = Die #

★ = Group Number CR = Corner Radius











.125 CR

**238** 1.5" X 8.08"



★ = Group Number CR = Corner Radius

.031 CR 7440

1" X 8.75"







¥

# Z

# Ink Label Dies - Rectangle

#### INK DIES RECTANGLES

**BOLD** = Die #

★ = Group Number

CR = Corner Radius

125 CR **217** 3.5" X 4"

.125 CR 2114 4" X 6"

.015 CR 7041 3" X 5.75"









**BOLD** = Die #

★ = Group Number CR = Comer Radius









Z

#### INK DIES RECTANGLES

**BOLD** = Die #

★ = Group Number CR = Corner Radius















## Ink Label Dies - Ovals



# Ink Label Dies - Special Shapes

**BOLD** = Die Number • GR = Group Number #0607B #7156 **#7356** .625" x 1.5 1.5" X 1.562" 2.187" x 3.75" **#7228** #7085 GR 4 1.5" x 1.5" **#7010** \*Labels will be supplied 2 up on a roll 2.156" x 2.75" 1.43" x 3.06" **#7229 #7023** GR 4 1.062" x 2.156" 2.75" x