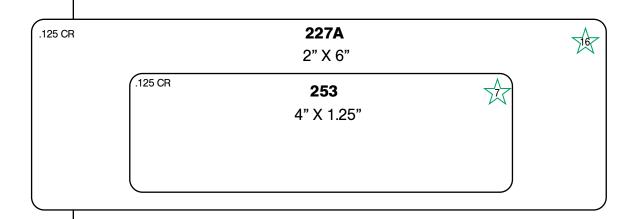

Rectangle | 0.125   | 89  | 18   |  |  |  |  |  |
| 0415A       | 4       | 4       | Rectangle | 0.125   | 90  | 19   |  |  |  |  |  |
| 408         | 4.5     | 4.5     | Rectangle | 0.125   | 89  | 24   |  |  |  |  |  |
| 411         | 5       | 5       | Rectangle | 0.0625  | 90  | 29   |  |  |  |  |  |
| 413         | 6.75    | 6.75    | Rectangle | 0.125   | 90  | 50   |  |  |  |  |  |

#### INK DIES RECTANGLES

**BOLD** = Die #

★ = Group Number CR = Corner Radius





































#### INK DIES RECTANGLES

**BOLD** = Die #

★ = Group Number

CR = Corner Radius















#### INK DIES RECTANGLES

**BOLD** = Die #

★ = Group Number CR = Corner Radius











.125 CR

**238** 1.5" X 8.08"



★ = Group Number CR = Corner Radius

.031 CR 7440

1" X 8.75"







¥

# Z

# Ink Label Dies - Rectangle

#### INK DIES RECTANGLES

**BOLD** = Die #

★ = Group Number

CR = Corner Radius

125 CR **217** 3.5" X 4"

.125 CR 2114 4" X 6"

.015 CR 7041 3" X 5.75"









**BOLD** = Die #

★ = Group Number CR = Comer Radius









Z

#### INK DIES RECTANGLES

**BOLD** = Die #

★ = Group Number CR = Corner Radius















## Ink Label Dies - Ovals



# Ink Label Dies - Special Shapes

**BOLD** = Die Number • GR = Group Number #0607B #7156 **#7356** .625" x 1.5 1.5" X 1.562" 2.187" x 3.75" **#7228** #7085 GR 4 1.5" x 1.5" **#7010** \*Labels will be supplied 2 up on a roll 2.156" x 2.75" 1.43" x 3.06" **#7229 #7023** GR 4 1.062" x 2.156" 2.75" x 2.75" #7099 \*Labels will be supplied 1 up on a roll #7150 **#7098** 1.33" x 1.86" 2.93" x 1.81" 1.25" X 1.5"