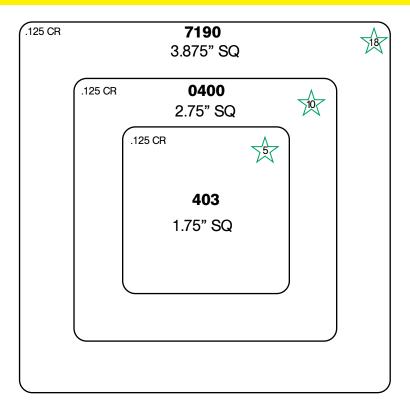

| 24   |  |  |  |  |  |
| 411         | 5       | 5       | Rectangle | 0.0625  | 90  | 29   |  |  |  |  |  |
| 413         | 6.75    | 6.75    | Rectangle | 0.125   | 90  | 50   |  |  |  |  |  |

#### INK DIES RECTANGLES

**BOLD** = Die #

★ = Group Number CR = Corner Radius





































#### INK DIES RECTANGLES

**BOLD** = Die #

★ = Group Number

CR = Corner Radius















#### INK DIES RECTANGLES

**BOLD** = Die #

★ = Group Number CR = Corner Radius











.125 CR

**238** 1.5" X 8.08"



★ = Group Number CR = Corner Radius

.031 CR 7440

1" X 8.75"







¥

# Z

# Ink Label Dies - Rectangle

#### INK DIES RECTANGLES

**BOLD** = Die #

★ = Group Number

CR = Corner Radius

125 CR **217** 3.5" X 4"

.125 CR 2114 4" X 6"

.015 CR 7041 3" X 5.75"









**BOLD** = Die #

★ = Group Number CR = Comer Radius









Z

#### INK DIES RECTANGLES

**BOLD** = Die #

★ = Group Number CR = Corner Radius















## Ink Label Dies - Ovals



# Ink Label Dies - Special Shapes

**BOLD** = Die Number • GR = Group Number #0607B #7156 **#7356** .625" x 1.5 1.5" X 1.562" 2.187" x 3.75" **#7228** #7085 GR 4 1.5" x 1.5" **#7010** \*Labels will be supplied 2 up on a roll 2.156" x 2.75" 1.43" x 3.06" **#7229 #7023** GR 4 1.062" x 2.156" 2.75" x 2.75" #7099 \*Labels will be supplied 1 up on a roll #7150 **#7098** 1.33" x 1.86" 2.93" x 1.81" 1.25" X 1.5" **#7122 #7117** .937" CR 1.875" x 5" **#7078** 3.2343" x 3.2343" .625" x 1.625

\*Labels will be supplied 2 up on a roll

# Z

# Ink Label Dies - Special Shapes



# Ink Label Dies - Special Shapes