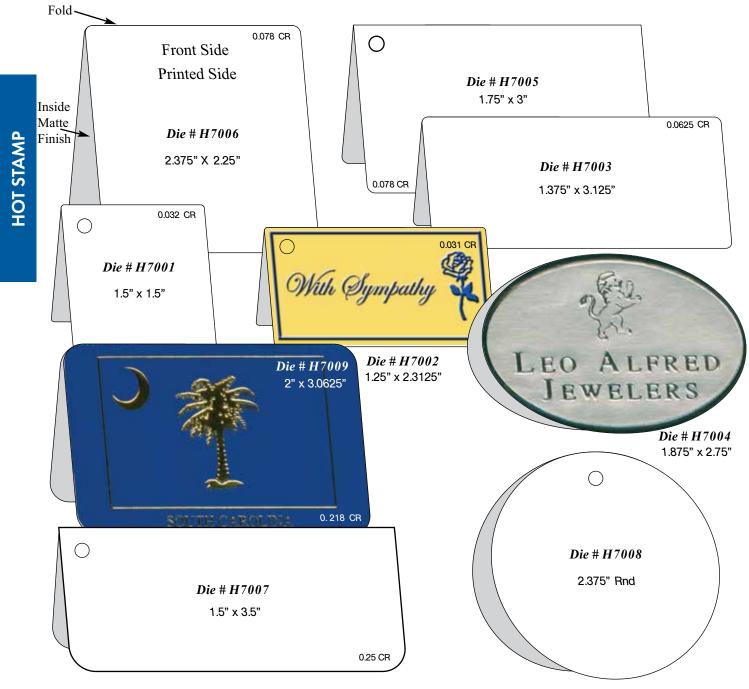

# Prestige Hot Stamp Labels

- Includes Standard Paper Materials

# See Hot Stamp Die Shapes (pages 30-50)

1 Color 2 Color