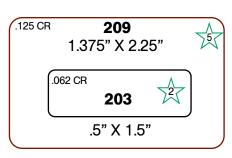

# Hot Stamp Unique Tag Shapes

HC051

HST 3

2" x 1.75"

**BOLD** = Die # **HST** = Series **HC252** 

HST 3

1.375" x 2'

**HC016** 

HST 3

1.75" x 2.218"

H7018

HST 4

2" x 2.875"

This die shape cannot have a hole.

**HC319** 

HST 3

2" x 1.718"

HC097

HST 3

2.062" x 2.25"

**HC218** 

HST 3

2.062" x 2.093"

HC029 HST 3

 $\bigcirc$ 

2.125" x 1.75"

 $\bigcirc$ 

**HC025** 

HST 5

2.75" x 2.75"

**HC119** 

HST 3

2.937" x 1.75"

**HC072** 

HST 4

2.625" x 2.125"

Please Note: Holes will be centered at top of tag. If needed elsewhere, add \$26.00/m, per hole.