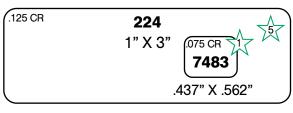

|  |  |  |
| 400         | 2.75    | 2.75    | Rectangle | 0.125   | 89  | 10   |  |  |  |  |  |
| 7336        | 3.25    | 3.25    | Rectangle | .015625 | 90  | 13   |  |  |  |  |  |
| 405         | 3.625   | 3.625   | Rectangle | 0.125   | 89  | 16   |  |  |  |  |  |
| 7190        | 3.875   | 3.875   | Rectangle | 0.125   | 89  | 18   |  |  |  |  |  |
| 0415A       | 4       | 4       | Rectangle | 0.125   | 90  | 19   |  |  |  |  |  |
| 408         | 4.5     | 4.5     | Rectangle | 0.125   | 89  | 24   |  |  |  |  |  |
| 411         | 5       | 5       | Rectangle | 0.0625  | 90  | 29   |  |  |  |  |  |
| 413         | 6.75    | 6.75    | Rectangle | 0.125   | 90  | 50   |  |  |  |  |  |

#### INK DIES RECTANGLES

**BOLD** = Die #

★ = Group Number CR = Corner Radius





































#### INK DIES RECTANGLES

**BOLD** = Die #

★ = Group Number

CR = Corner Radius















#### INK DIES RECTANGLES

**BOLD** = Die #

★ = Group Number CR = Corner Radius











.125 CR

**238** 1.5" X 8.08"



★ = Group Number CR = Corner Radius

.031 CR 7440

1" X 8.75"







¥

# Z

# Ink Label Dies - Rectangle

#### INK DIES RECTANGLES

**BOLD** = Die #

★ = Group Number

CR = Corner Radius

125 CR **217** 3.5" X 4"

.125 CR 2114 4" X 6"

.015 CR 7041 3" X 5.75"









**BOLD** = Die #

★ = Group Number CR = Comer Radius









Z

#### INK DIES RECTANGLES

**BOLD** = Die #

★ = Group Number CR = Corner Radius















## Ink Label Dies - Ovals



# Ink Label Dies - Special Shapes

**BOLD** = Die Number • GR = Group Number #0607B #7156 **#7356** .62