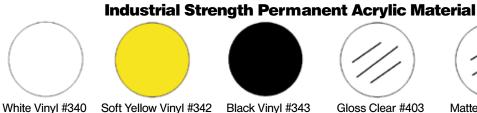

Magenta-53

Metallic Green-38 Metallic Copper-32 Bright Gold-31 Metallic Maroon - 41 Bright Silver - 34

Metallic Red-36

Metallic Purple-35

Metallic Blue-37

**Hot Stamp Background Materials** 

White Vinyl #340

Soft Yellow Vinyl #342

Black Vinyl #343

Gloss Clear #403 Polvester

Matte Clear #313

White Matte Paper #374 Special Ultra Removable

- Foil Change (Imprint))......\$26.00.....Minimum 500 labels
- Material Change (Stock).......\$26.00......Minimum 500 labels
- Plate Charge \$26 Per Color
- Custom die shapes available. Call for Quote (subject to front office approval)
- Add 25% for Consecutive Numbering \*No bleed border on knife cut