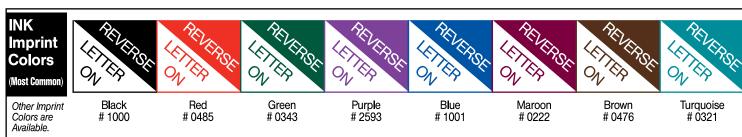

#### Hot Stamp Imprint Colors (Most Common)

Other Imprint **Colors** are Available.

No Lamination on Metallic Imprint Labels

Hunter Green-54

Burgundy-26

Yellow-28

Black-21

Red-22

Purple-19

Dark Blue-48

Letter Or

Magenta-53

Metallic Green-38 Metallic Copper-32 Bright Gold-31

Metallic Maroon-41 Bright Silver-34

Metallic Red-36

Metallic Purple-35

Metallic Blue-37