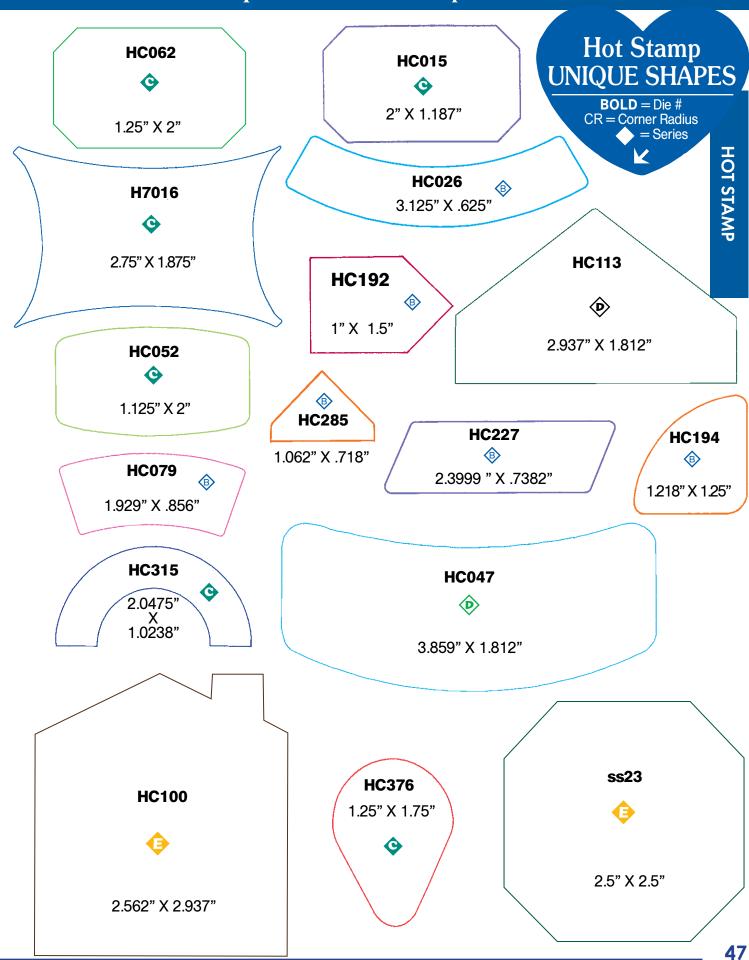

# See Hot Stamp Die Shapes (pages 30-50)

1 Color 2 Color

# See Hot Stamp Die Shapes (pages 30-50)

3 Color 4 Color

#### **Includes VINYL FILM Material** See Hot Stamp Die Shapes (pages 30-50)

1 Color VINYL MATERIALS 2 Color SERIES # of Colors 1M 10M **2M 3M 4M** 5M 6M 15M **20M** 1Color \$257.64 \$196.08 \$145.92 \$123.12 \$107.16 \$93.48 \$82.08 \$77.52 \$74.10 \$70.68 Up to 2 \$320.34 \$246.24 \$182.40 \$156.18 \$135.66 \$116.28 \$104.88 \$98.04 \$93.48 Sq. In. 2Color \$212.04 1Color \$283.86 \$153.90 \$127.68 \$111.72 \$100.32 \$88.92 \$86.64 \$82.08 2.01-4.0 \$354.54 \$265.62 \$193.80 \$159.60 \$141.36 \$125.40 \$112.86 \$107.16 \$104.88 Sa. In. 2Color \$163.02 \$229.14 \$129.96 \$106.02 \$98.04 \$92.34 1Color \$307.80 \$115.14 4.01-6.0 \$147.06 \$387.60 \$285.00 \$204.06 \$164.16 \$133.38 \$121.98 \$115.14 Sq. In. 2Color

# See Hot Stamp Die Shapes (pages 30-50)

|            | 1 Color               |                  | Color                |                      |                      | MY                   | LAR                  | ar materials         |                      |                      |                     |                    |
|------------|-----------------------|------------------|----------------------|----------------------|----------------------|----------------------|----------------------|----------------------|----------------------|----------------------|---------------------|--------------------|
|            | SERIES                | # of Colors      | 1M                   | 2M                   | 3M                   | 4M                   | 5M                   | 6M                   | 10M                  | 15M                  | 20M                 | 25M                |
| A          | Up to 2<br>Sq. In.    | 1Color<br>2Color | \$286.14<br>\$357.96 | \$218.88             | \$161.88<br>\$202.92 | \$139.08<br>\$174.42 | \$119.70<br>\$152.76 | \$104.88<br>\$129.96 | \$92.34<br>\$116.28  | \$86.64<br>\$108.30  | \$82.08             | \$78.66<br>\$99.18 |
| <b>₿</b>   | 2.01-4.0<br>Sq. In.   | 1Color<br>2Color | \$316.92<br>\$395.58 | \$237.12<br>\$297.54 | \$171.00<br>\$215.46 | \$141.36<br>\$177.84 | \$123.12<br>\$157.32 | \$112.86<br>\$140.22 | \$100.32<br>\$126.54 | \$95.76<br>\$119.70  | \$92.34<br>\$116.28 |                    |
| <b>\$</b>  | 4.01-6.0<br>Sq. In.   | 1Color<br>2Color | \$344.28<br>\$430.92 | \$255.36<br>\$318.06 | \$181.26<br>\$228.00 | \$145.92<br>\$183.54 | \$127.68<br>\$163.02 | \$118.56<br>\$148.20 | \$108.30<br>\$135.66 | \$101.46<br>\$127.68 | (P)                 |                    |
| <b>(D)</b> | 6.01-9.0<br>Sq. In.   | 1Color<br>2Color | \$401.28<br>\$502.74 | \$298.68<br>\$373.92 | \$207.48 \$258.78    | \$166.44<br>\$207.48 | \$141.36<br>\$188.10 | \$127.68<br>\$163.02 | \$118.56<br>\$148.20 |                      |                     |                    |
| <b>(3)</b> | 9.01-12.0<br>Sq. In.  | 1Color<br>2Color | \$416.10<br>\$519.84 | \$339.72<br>\$426.36 | \$253.08<br>\$316.92 | \$202.92<br>\$255.36 | \$181.26<br>\$228.00 | \$164.16<br>\$202.92 |                      |                      | Suita               | ble                |
| F          | 12.01-16.0<br>Sq. ln. | 1Color<br>2Color | \$429.78<br>\$536.94 | \$379.62<br>\$475.38 | \$278.16<br>\$347.70 | \$218.88<br>\$250.80 | \$188.10<br>\$235.98 |                      | For Pric             | oina                 | >Outdo              | or                 |
| <b>©</b>   | 16.01-20.0<br>Sq. ln. | 1Color<br>2Color | \$489.06<br>\$612.18 | \$413.82<br>\$516.42 | \$304.38             | \$250.80<br>\$314.64 | \$228.00<br>\$285.00 | l                    | Informo<br>Contact   | ition                | With Laminat        | ion                |
| <b>Φ</b>   | 20.01-24.0<br>Sq. In. | 1Color<br>2Color | \$544.92<br>\$681.72 | \$444.60<br>\$556.32 | \$328.32<br>\$409.26 | \$280.44<br>\$352.26 | \$266.76<br>\$334.02 | 1                    |                      | sentativ             | <b>e</b> .          |                    |

# Hot Stamp Unique Tag Shapes

HC051

HST 3

2" x 1.75"

**BOLD** = Die # **HST** = Series **HC252** 

HST 3

1.375" x 2'

**HC016** 

HST 3

1.75" x 2.218"

H7018

HST 4

2" x 2.875"

This die shape cannot have a hole.

**HC319** 

HST 3