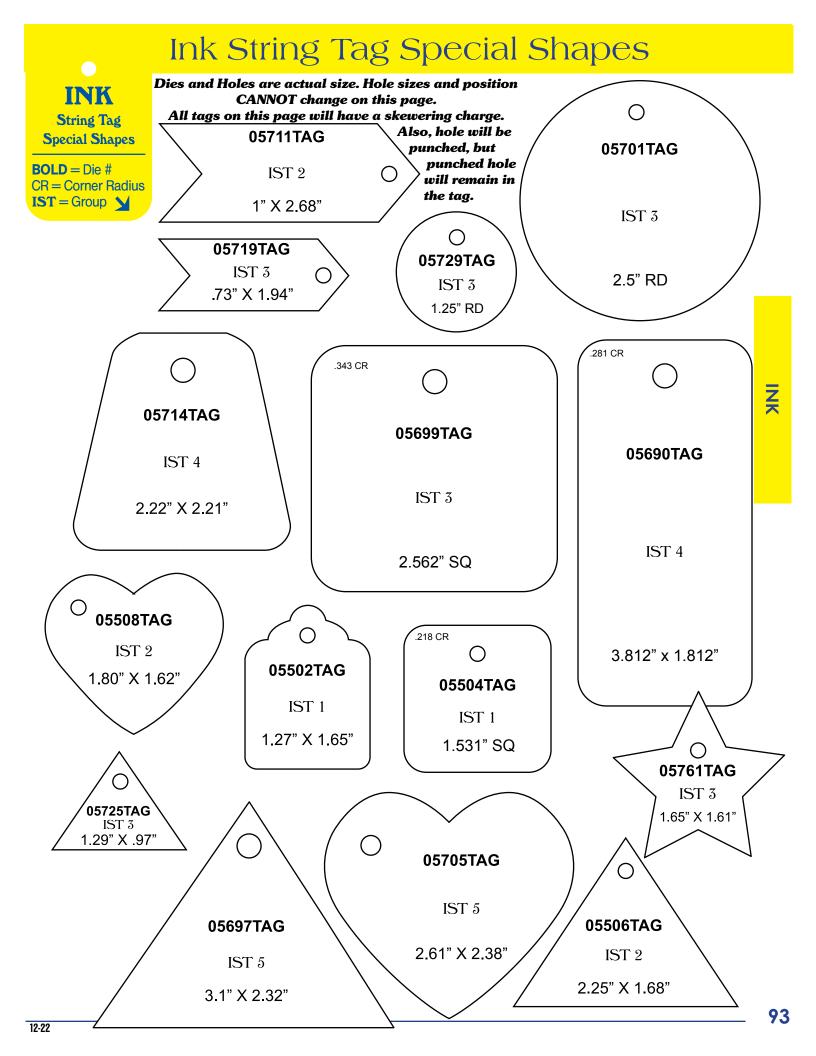

# What is a SKEWERING CHARGE?

Any round, most ovals or any special shape dies.
As well as any rectangular or square die with any side below 1".

If your string tag is any one of the above (as well as some special circumstances) you will incur a skewering charge of \$26.00/m.

This charge covers the manual labor that is necessary to put these kinds of tags onto skewers so that the tag holes are lined up as necessary for the stringing machines.

TEAR - RESISTAND
TYVEK
#346

INCLUDES
STAMP COLOR