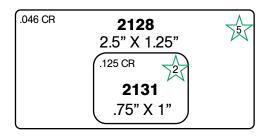

89  | 8    |  |  |  |  |  |
| 400         | 2.75    | 2.75    | Rectangle | 0.125   | 89  | 10   |  |  |  |  |  |
| 7336        | 3.25    | 3.25    | Rectangle | .015625 | 90  | 13   |  |  |  |  |  |
| 405         | 3.625   | 3.625   | Rectangle | 0.125   | 89  | 16   |  |  |  |  |  |
| 7190        | 3.875   | 3.875   | Rectangle | 0.125   | 89  | 18   |  |  |  |  |  |
| 0415A       | 4       | 4       | Rectangle | 0.125   | 90  | 19   |  |  |  |  |  |
| 408         | 4.5     | 4.5     | Rectangle | 0.125   | 89  | 24   |  |  |  |  |  |
| 411         | 5       | 5       | Rectangle | 0.0625  | 90  | 29   |  |  |  |  |  |
| 413         | 6.75    | 6.75    | Rectangle | 0.125   | 90  | 50   |  |  |  |  |  |

#### INK DIES RECTANGLES

**BOLD** = Die #

★ = Group Number CR = Corner Radius





































#### INK DIES RECTANGLES

**BOLD** = Die #

★ = Group Number

CR = Corner Radius















#### INK DIES RECTANGLES

**BOLD** = Die #

★ = Group Number CR = Corner Radius











.125 CR

**238** 1.5" X 8.08"



★ = Group Number CR = Corner Radius

.031 CR 7440

1" X 8.75"







¥

# Z

# Ink Label Dies - Rectangle

#### INK DIES RECTANGLES

**BOLD** = Die #

★ = Group Number

CR = Corner Radius

125 CR **217** 3.5" X 4"

.125 CR 2114 4" X 6"

.015 CR 7041 3" X 5.75"









**BOLD** = Die #

★ = Group Number CR = Comer Radius









Z

#### INK DIES RECTANGLES

**BOLD** = Die #

★ = Group Number CR = Corner Radius















## Ink Label Dies - Ovals



# Ink Label Dies - Special Shapes

**BOLD** = Die Number • GR = Group Number #0607B #71