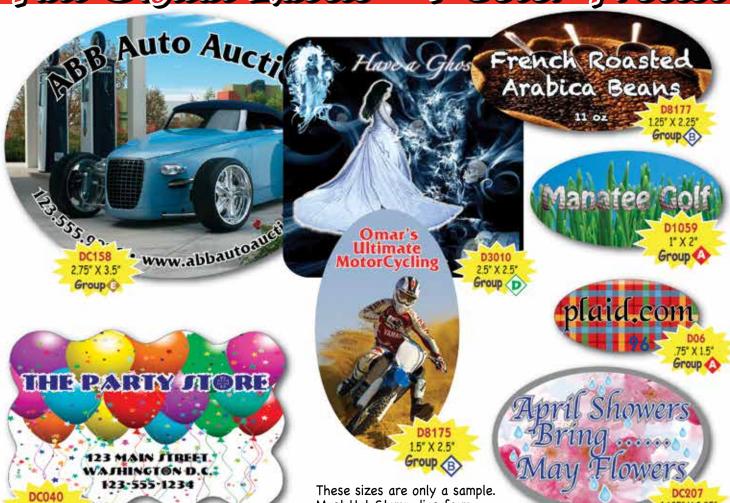

289.56 \$166.44 \$135.66 \$114.00 With String \$300.96 \$380.76 \$206.34 \$164.16

\$71.82

\$43.09

#### Material #323 - 8 mil White Synthetic Tag Stock

- Hole size and position can not change
- Hole size is .156", Position Top Center
- Skewering charge included in strung price.
- Elastic String Add \$28 per/M to strung price
- BLACK OR WHITE ELASTIC IN STOCK
- Material has a suitable writing surface
- One perforation available at no charge

#### **Additional Charges**

\$29.64

Copy Change (Plate).....\$26.00 Foil Change (Imprint)).....\$26.00

\$71.82

**Backside Printing: ADD** 

Material Change (Stock)......\$26.00

- · each additional color......add 15%
- Plate Charge \$26 Per Color

\$20.52

Custom PMS match.....add \$76

# String Colors



# Fall Digital Labels - 4 Color Process



Most Hot Stamp dies from

can be used for a digital label.

pages 18-21 or 30-50

1.875" X 2.875"

Group

D2038
1.75" X 1.75"

Group B

Area (sq. in.) 250 500 1000 2000 3000 5000 10000 Group 100 2.0 \$2,429 \$1.012 \$0.539 \$0,303 \$0.197 \$0.148 \$0.097 \$0.058 B 2.01 \$2.494 \$1.078 \$0.605 \$0.369 \$0.231 \$0.166 \$0.116 \$0.081 4.0 **(** 4.01 6.0 \$2.617 \$1,200 \$0.728 \$0,423 \$0.255 \$0.192 \$0.144 \$0.109 6.01 9.0 \$2,708 \$1,290 \$0.816 \$0,443 \$0.282 \$0.221 \$0.176 \$0.141 (D) 48 9.01 12.0 \$2.873 \$0.845 \$1,456 \$0.473 \$0.319 \$0,262 \$0.217 \$0.182 12.01 16.0 \$0.371 \$3.044 \$1.623 \$0.879 \$0.510 \$0.314 \$0.268 \$0.234 G 16.01 20.0 \$3.064 \$1.644 \$0.899 \$0.534 \$0.350 \$0.304 \$0.407 \$0.270 **(H)** 20.01 24.0 \$3.397 \$1.703 \$0.960 \$0.434 \$0.389 \$0.351 \$0.606