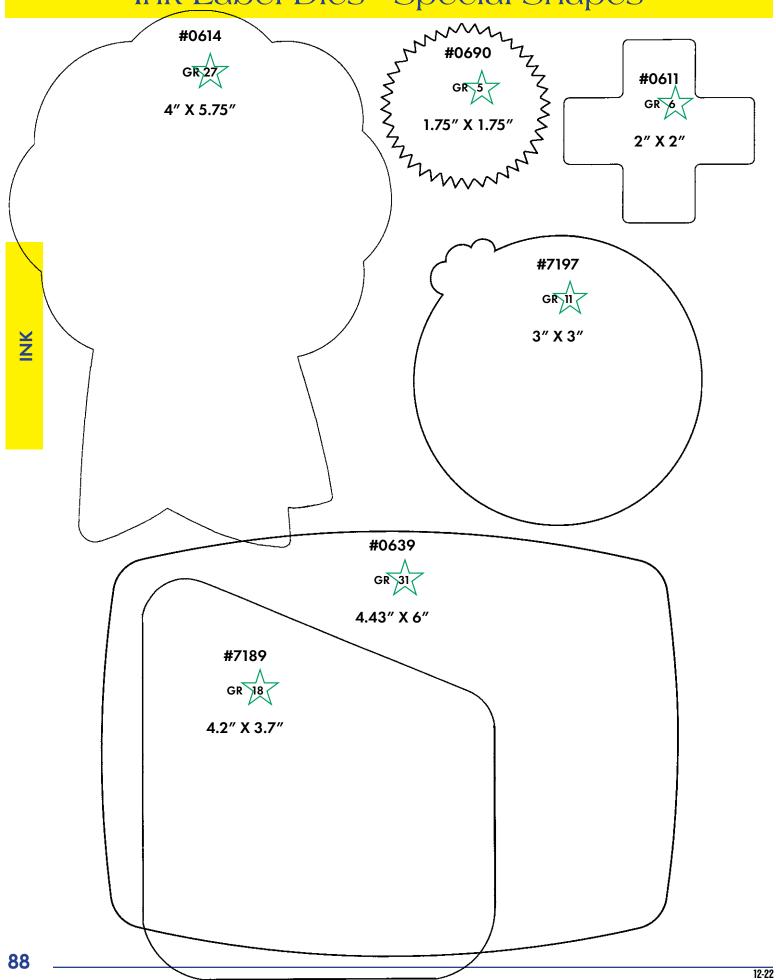

**BOLD** = Die #

★ = Group Number CR = Comer Radius









Z

#### INK DIES RECTANGLES

**BOLD** = Die #

★ = Group Number CR = Corner Radius















## Ink Label Dies - Ovals



# Ink Label Dies - Special Shapes

**BOLD** = Die Number • GR = Group Number #0607B #7156 **#7356** .625" x 1.5 1.5" X 1.562" 2.187" x 3.75" **#7228** #7085 GR 4 1.5" x 1.5" **#7010** \*Labels will be supplied 2 up on a roll 2.156" x 2.75" 1.43" x 3.06" **#7229 #7023** GR 4 1.062" x 2.156" 2.75" x 2.75" #7099 \*Labels will be supplied 1 up on a roll #7150 **#7098** 1.33" x 1.86" 2.93" x 1.81" 1.25" X 1.5" **#7122 #7117** .937" CR 1.875" x 5" **#7078** 3.2343" x 3.2343" .625" x 1.625

\*Labels will be supplied 2 up on a roll

# Z

# Ink Label Dies - Special Shapes



# Ink Label Dies - Special Shapes



# Great Value



# PRICE LABELS





Our most popular price labels are shown above.

**2 LINES** OF COPY AND **ONE PERFORATION** ARE AVAILABLE AT NO EXTRA COST.

Labels are supplied on 1M/Roll.

#### General Purpose Clean Removing, Matte White Material is Used.

|               | WHITE REMOVABLE PAPER MATERIAL #003 |     |   |         |
|---------------|-------------------------------------|-----|---|---------|
| 5M @ 33.06/N  | 1 10M @ 23.94/M                     | 15M | @ | 20.52/M |
| 20M @ 18.24/M | 25M @ 15.96/M                       | 35M | @ | 13.68/M |

| COLORED REMOVABLE BACKGROUND: RADIANT RED 110, RADIANT ORANGE 112, RADIANT GREEN 113, FLOODCOAT KRAFT 713, IVORY 714 AND YELLOW 715 |               |               |  |  |  |  |  |  |  |  |
|-------------------------------------