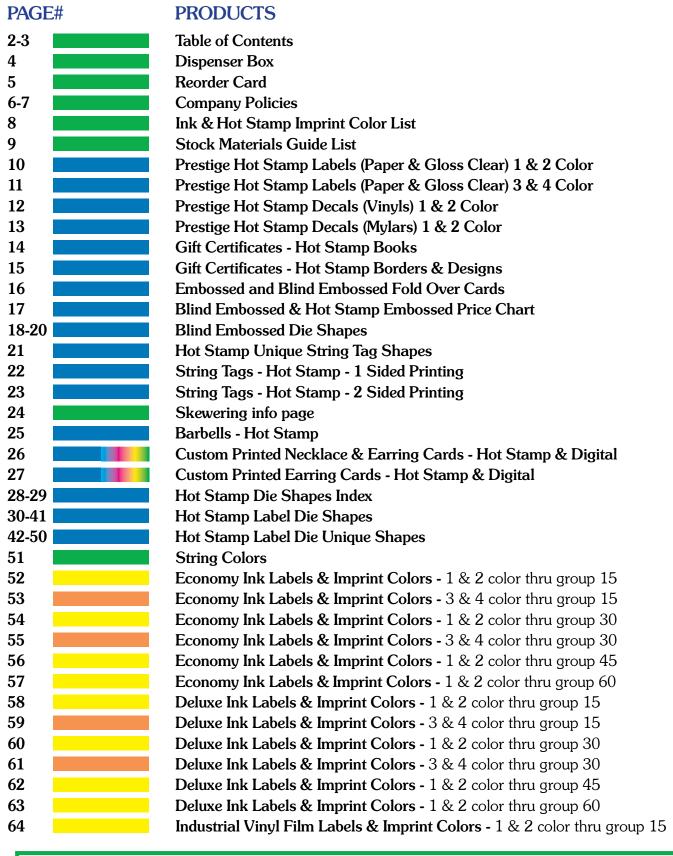

# Table of Contents

| PAGE#   | PRODUCTS                                                                  |
|---------|---------------------------------------------------------------------------|
| 65      | Industrial Vinyl Film Labels & Imprint Colors - 3 & 4 color thru group 15 |
| 66      | Industrial Vinyl Film Labels & Imprint Colors - 1 & 2 color thru group 30 |
| 67      | Industrial Vinyl Film Labels & Imprint Colors - 3 & 4 color thru group 30 |
| 68      | Premium Mylar Film Labels & Imprint Colors - 1 & 2 color thru group 15    |
| 69      | Premium Mylar Film Labels & Imprint Colors - 3 & 4 color thru group 15    |
| 70      | Premium Mylar Film Labels & Imprint Colors - 1 & 2 color thru group 30    |
| 71      | Premium Mylar Film Labels & Imprint Colors - 3 & 4 color thru group 30    |
| 72-73   | Ink Label Die Shapes Index                                                |
| 74-85   | Ink Label Die Shapes                                                      |
| 86-88   | Ink Label Die Special Shapes                                              |
| 89      | Price Labels - Ink - Hand Applied                                         |
| 90      | Skewering Info Page                                                       |
| 91      | Custom String Tags - Ink - 1 & 2 Colors                                   |
| 92      | Custom String Tags - Ink - 3 & 4 Colors                                   |
| 93      | Ink String Tags Special Shapes Dies                                       |
| 94      | Water Resistant Tags                                                      |
| 95      | String Colors                                                             |
| 96      | Digital Labels                                                            |
| 97      | Digital String Tags                                                       |
| 98      | Digital Gift Certificates                                                 |
| 99      | Additional Services                                                       |
| 100-101 | Typefaces - Most Popular and Available                                    |
| 102-103 | Borders - for Various Shapes & Sizes                                      |