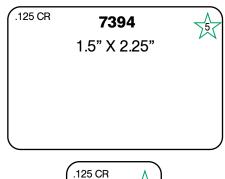

|  |  |
| 400         | 2.75    | 2.75    | Rectangle | 0.125   | 89  | 10   |  |  |  |  |  |
| 7336        | 3.25    | 3.25    | Rectangle | .015625 | 90  | 13   |  |  |  |  |  |
| 405         | 3.625   | 3.625   | Rectangle | 0.125   | 89  | 16   |  |  |  |  |  |
| 7190        | 3.875   | 3.875   | Rectangle | 0.125   | 89  | 18   |  |  |  |  |  |
| 0415A       | 4       | 4       | Rectangle | 0.125   | 90  | 19   |  |  |  |  |  |
| 408         | 4.5     | 4.5     | Rectangle | 0.125   | 89  | 24   |  |  |  |  |  |
| 411         | 5       | 5       | Rectangle | 0.0625  | 90  | 29   |  |  |  |  |  |
| 413         | 6.75    | 6.75    | Rectangle | 0.125   | 90  | 50   |  |  |  |  |  |

#### INK DIES RECTANGLES

**BOLD** = Die #

★ = Group Number CR = Corner Radius





































#### INK DIES RECTANGLES

**BOLD** = Die #

★ = Group Number

CR = Corner Radius















#### INK DIES RECTANGLES

**BOLD** = Die #

★ = Group Number CR = Corner Radius











.125 CR

**238** 1.5" X 8.08"



★ = Group Number CR = Corner Radius

.031 CR 7440

1" X 8.75"







¥

# Z

# Ink Label Dies - Rectangle

#### INK DIES RECTANGLES

**BOLD** = Die #

★ = Group Number

CR = Corner Radius

125 CR **217** 3.5" X 4"

.125 CR 2114 4" X 6"

.015 CR 7041 3" X 5.75"









**BOLD** = Die #

★ = Group Number CR = Comer Radius









Z

#### INK DIES RECTANGLES

**BOLD** = Die #

★ = Group Number CR = Corner Radius















## Ink Label Dies - Ovals



# Ink Label Dies - Special Shapes

**BOLD** = Die Number • GR = Group Number #0607B #7156 **#7356** .625"