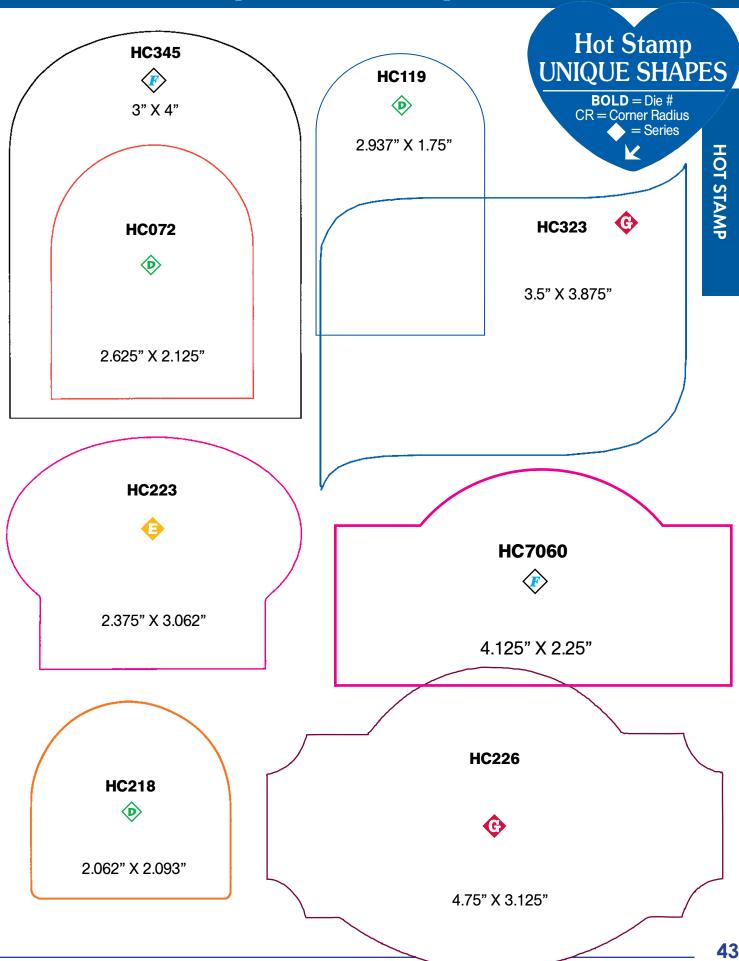

our Sales Representative.



30





12-22







# Hot Stamp Rectangles

# Hot Stamp Rectangle Dies



**HOT STAMP** 

.125 CR

HC173

2" X 6"





# Hot Stamp Square Dies

Hot Stamp SQUARES

**BOLD** = Die # CR = Corner Radius





.1406 CR

.062 CR





(B)









3.75"

H1051 1"

.078 CR

H2043

2"

3"

4" x 4"













# Hot Stamp Circle Dies



#### Unique Hot Stamp Dies Hot Stamp **HC401 HC115** UNIQUE SHAPES 0 H8712 **BOLD** = Die # 0 0 1.5625" X 1.5625" CR = Corner Radius 1.75" X 1.125" = Series 1.75" H8705 H7017 **HC006 HC097 ⓒ B B** (D) 1.093" X 1.562" 1.5" X 1.5" 1.75" X 1.25" 2.062" X 2.25" H8636 H8644 0 2.0" X 1.25" 2.04" X 2" H8692 **(D)** H8645 H8622 0 3.0" X 3.0" Ô 2.0" X 1.375" 2.5" X 3.0" **HC191** H7018 **HC179 (D)** 2.375" X 2.5" 0

1.5" X 1.562"

2" X 2.875"





12-22











## Unique Hot Stamp Dies **Hot Stamp** H7022 **HC039** ₿ UNIQUE SHAPES 1" X 2" 0 BOLD = Die # CR = Corner Radius = Series 2" **ss54 HC164 HC007** 2.312" X 3.062" 1.75" 2.5" H7021 2.031" X 4.062" H7020 **(D)** 2.5" X 2.5" **ss59 HC311** 0 **(D)** 1.812" X 2.406" 1.875" X 2.09375" HC301 **ss60 F** 3.375" X 3.375" 2.625" X 3.5"

12-22



# String Colors



On White Paper Materials: #101 White Gloss Paper or #106 or #077 Matte White ONLY

1 Color

2 Color

#### **COLORS OF IMPRINT ON WHITE PAPER**

## Ink Die Shapes → pages 74-88

All Prices Are Per Thousand

| GROUP | IMPRINT | LOT 500  | 1,000    | 2,000    | 3,000    | 4,000    | 5,000    | 10,000  | 15,000  | 20,000  | 25,000                       |
|-------|---------|----------|----------|----------|----------|---------