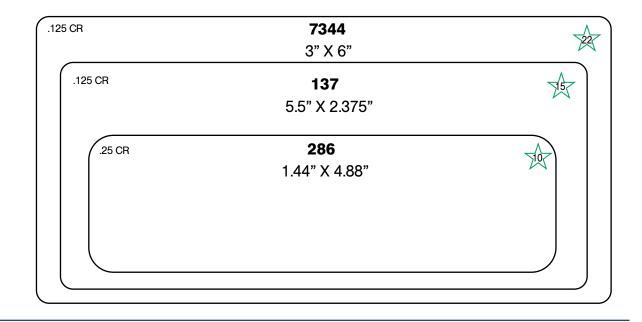

89  | 24   |  |  |  |  |  |
| 411         | 5       | 5       | Rectangle | 0.0625  | 90  | 29   |  |  |  |  |  |
| 413         | 6.75    | 6.75    | Rectangle | 0.125   | 90  | 50   |  |  |  |  |  |

#### INK DIES RECTANGLES

**BOLD** = Die #

★ = Group Number CR = Corner Radius





































#### INK DIES RECTANGLES

**BOLD** = Die #

★ = Group Number

CR = Corner Radius















#### INK DIES RECTANGLES

**BOLD** = Die #

★ = Group Number CR = Corner Radius











.125 CR

**238** 1.5" X 8.08"



★ = Group Number CR = Corner Radius

.031 CR 7440

1" X 8.75"







¥

# Z

# Ink Label Dies - Rectangle

#### INK DIES RECTANGLES

**BOLD** = Die #

★ = Group Number

CR = Corner Radius

125 CR **217** 3.5" X 4"

.125 CR 2114 4" X 6"

.015 CR 7041 3" X 5.75"









**BOLD** = Die #

★ = Group Number CR = Comer Radius









Z

#### INK DIES RECTANGLES

**BOLD** = Die #

★ = Group Number CR = Corner Radius















## Ink Label Dies - Ovals



# Ink Label Dies - Special Shapes

**BOLD** = Die Number • GR = Group Number #0607B #7156 **#7356** .625" x 1.5 1.5" X 1.562" 2.187" x 3.75" **#7228** #7085 GR 4 1.5" x 1.5" **#7010** \*Labels will be supplied 2 up on a roll 2.156" x 2.75" 1.43" x 3.06" **#7229 #7023** GR 4 1.062" x 2.156" 2.75" x 2.75" #7099 \*Labels will be supplied 1 up on a roll #7150 **#7098** 1.33" x 1.86" 2.93" x 1.81" 1.25" X 1.5" **#7122 #7117** .937" CR 1.875" x 5" **#7078** 3.2343" x 3.2343" .625" x 1.625

\*Labels will be supplied 2 up on a roll

# Z

# Ink Label Dies - Special Shapes



# Ink Label Dies - Special Sha