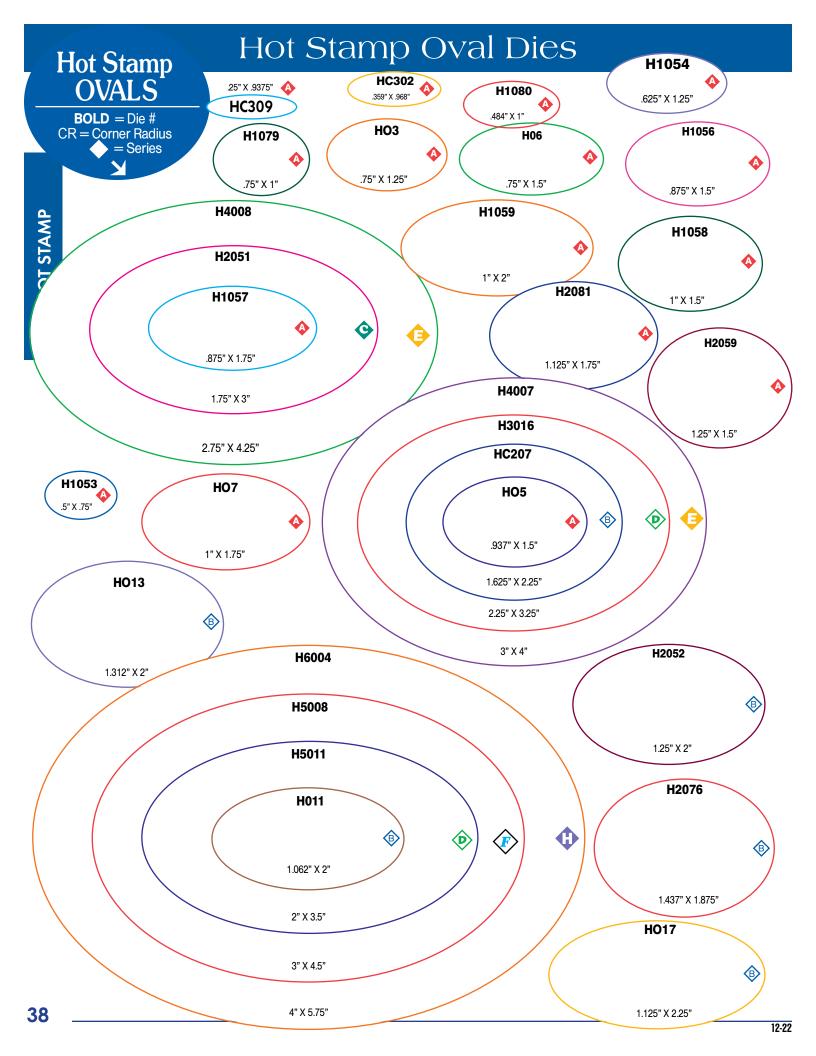

| В    |
| H3022 | 2.25    | 2.25    | Circle | 48  | С    |
| H2040 | 2.2812  | 2.2812  | Circle | 48  | С    |
| H3013 | 2.5     | 2.5     | Circle | 48  | D    |
| H3015 | 3       | 3       | Circle | 48  | D    |
| H4006 | 3.25    | 3.25    | Circle | 48  | Е    |
| H5005 | 3.5     | 3.5     | Circle | 48  | F    |
| H5006 | 3.75    | 3.75    | Circle | 48  | F    |
| H5007 | 4       | 4       | Circle | 48  | F    |

For Additional Die Shapes & Sizes, contact your Sales Representative.



30





12-22







# Hot Stamp Rectangles

# Hot Stamp Rectangle Dies



**HOT STAMP** 

.125 CR

HC173

2" X 6"





# Hot Stamp Square Dies

Hot Stamp SQUARES

**BOLD** = Die # CR = Corner Radius





.1406 CR

.062 CR





(B)









3.75"

H1051 1"

.078 CR

H2043

2"

3"

4" x 4"













# Hot Stamp Circle Dies



#### Unique Hot Stamp Dies Hot Stamp **HC401 HC115** UNIQUE SHAPES 0 H8712 **BOLD** = Die # 0 0 1.5625" X 1.5625" CR = Corner Radius 1.75" X 1.125" = Series 1.75" H8705 H7017 **HC006 HC097 ⓒ B B** (D) 1.093" X 1.562" 1.5" X 1.5" 1.75" X 1.25" 2.062" X 2.25" H8636 H8644 0 2.0" X 1.25" 2.04" X 2" H8692 **(D)** H8645 H8622 0 3.0" X 3.0" Ô 2.0" X 1.375" 2.5" X 3.0" **HC191** H7018 **HC179 (D)** 2.375" X 2.5" 0

1.5" X 1.562"

2" X 2.875"





12-22











## Unique Hot Stamp Dies **Hot Stamp** H7022 **HC039** ₿ UNIQUE SHAPES 1" X 2" 0 BOLD = Die # CR = Corner Radius = Series 2" **ss54 HC164 HC007** 2.312" X 3.062" 1.75" 2.5" H7021 2.031" X 4.062" H7020 **(D)** 2.5" X 2.5" **ss59 HC311** 0 **(D)** 1.812" X 2.406" 1.875" X 2.09375" HC301 **ss60 F** 3.375" X 3.3