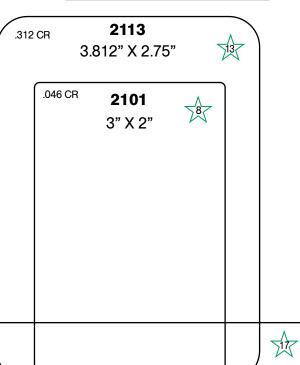

25   | 3.625   | Rectangle | 0.125   | 89  | 16   |  |  |  |  |  |
| 7190        | 3.875   | 3.875   | Rectangle | 0.125   | 89  | 18   |  |  |  |  |  |
| 0415A       | 4       | 4       | Rectangle | 0.125   | 90  | 19   |  |  |  |  |  |
| 408         | 4.5     | 4.5     | Rectangle | 0.125   | 89  | 24   |  |  |  |  |  |
| 411         | 5       | 5       | Rectangle | 0.0625  | 90  | 29   |  |  |  |  |  |
| 413         | 6.75    | 6.75    | Rectangle | 0.125   | 90  | 50   |  |  |  |  |  |

#### INK DIES RECTANGLES

**BOLD** = Die #

★ = Group Number CR = Corner Radius





































#### INK DIES RECTANGLES

**BOLD** = Die #

★ = Group Number

CR = Corner Radius















#### INK DIES RECTANGLES

**BOLD** = Die #

★ = Group Number CR = Corner Radius











.125 CR

**238** 1.5" X 8.08"



★ = Group Number CR = Corner Radius

.031 CR 7440

1" X 8.75"







¥

# Z

# Ink Label Dies - Rectangle

#### INK DIES RECTANGLES

**BOLD** = Die #

★ = Group Number

CR = Corner Radius

125 CR **217** 3.5" X 4"

.125 CR 2114 4" X 6"

.015 CR 7041 3" X 5.75"









**BOLD** = Die #

★ = Group Number CR = Comer Radius









Z

#### INK DIES RECTANGLES

**BOLD** = Die #

★ = Group Number CR = Corner Radius















## Ink Label Dies - Ovals



# Ink Label Dies - Special Shapes

**BOLD** = Die Number • GR = Group Number #0607B #7156 **#7356** .625" x 1.5 1.5" X 1.562" 2.187" x 3.75" **#7228** #7085 GR 4 1.5" x 1.5" **#7010** \*Labels will be supplied 2 up on a roll 2.156" x 2.75" 1.43" x 3.06" **#7229 #7023** GR 4 1.062" x 2.156" 2.75" x 2.75" #