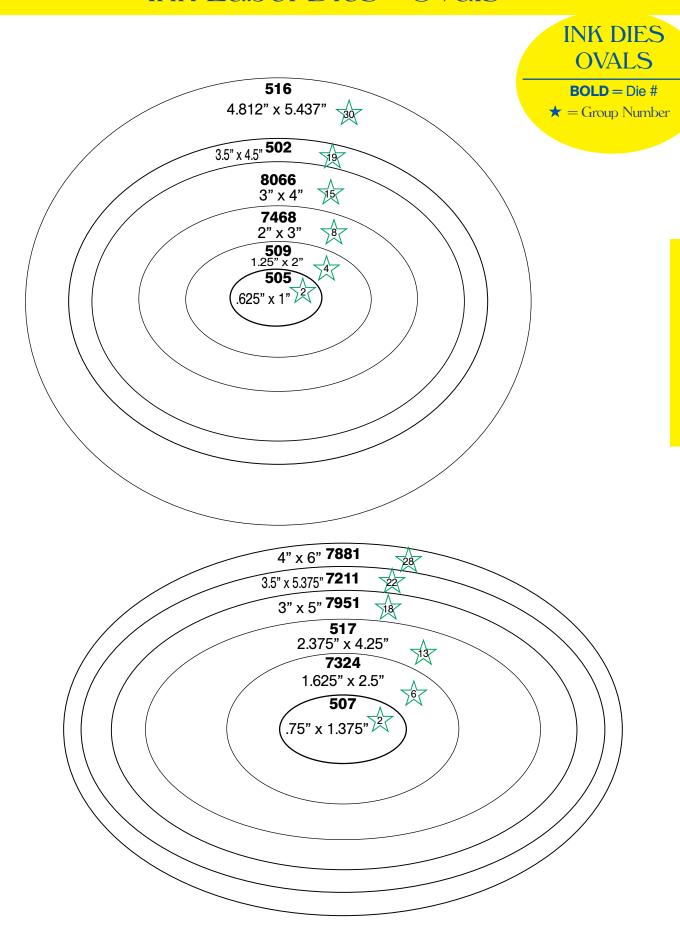

|  |

#### INK DIES RECTANGLES

**BOLD** = Die #

★ = Group Number CR = Corner Radius





































#### INK DIES RECTANGLES

**BOLD** = Die #

★ = Group Number

CR = Corner Radius















#### INK DIES RECTANGLES

**BOLD** = Die #

★ = Group Number CR = Corner Radius











.125 CR

**238** 1.5" X 8.08"



★ = Group Number CR = Corner Radius

.031 CR 7440

1" X 8.75"







¥

# Z

# Ink Label Dies - Rectangle

#### INK DIES RECTANGLES

**BOLD** = Die #

★ = Group Number

CR = Corner Radius

125 CR **217** 3.5" X 4"

.125 CR 2114 4" X 6"

.015 CR 7041 3" X 5.75"









**BOLD** = Die #

★ = Group Number CR = Comer Radius









Z

#### INK DIES RECTANGLES

**BOLD** = Die #

★ = Group Number CR = Corner Radius















## Ink Label Dies - Ovals



# Ink Label Dies - Special Shapes

**BOLD** = Die Number • GR = Group Number #0607B #7156 **#7356** .625" x 1.5 1.5" X 1.562" 2.187" x 3.75" **#7228** #7085 GR 4 1.5" x 1.5" **#7010** \*Labels will be supplied 2 up on a roll 2.156" x 2.75" 1.43" x 3.06" **#7229 #7023** GR 4 1.062" x 2.156" 2.75" x 2.75" #7099 \*Labels will be supplied 1 up on a roll #7150 **#7098** 1.33" x 1.86" 2.93" x 1.81" 1.25" X 1.5" **#7122 #7117** .937" CR 1.875" x 5" **#7078** 3.2343" x 3.2343" .625" x 1.625

\*Labels will be supplied 2 up on a roll

# Z

# Ink Label Dies - Special Shapes



# Ink Label Dies - Special Shapes



# Great Value



# PRICE LABELS





Our most popular price labels are shown above.

**2 LINES** OF COPY AND **ONE PERFORATION** ARE AVAILABLE AT NO EXTRA COST.

Labels are supplied on 1M/