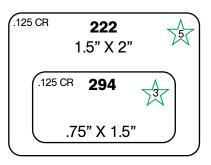

# Hot Stamp Unique Tag Shapes

HC051

HST 3

2" x 1.75"

**BOLD** = Die # **HST** = Series **HC252** 

HST 3

1.375" x 2'

**HC016** 

HST 3

1.75" x 2.218"

H7018

HST 4

2" x 2.875"

This die shape cannot have a hole.

**HC319** 

HST 3

2" x 1.718"

HC097

HST 3

2.062" x 2.25"

**HC218** 

HST 3

2.062" x 2.093"

HC029 HST 3

 $\bigcirc$ 

2.125" x 1.75"

 $\bigcirc$ 

**HC025** 

HST 5

2.75" x 2.75"

**HC119** 

HST 3

2.937" x 1.75"

**HC072** 

HST 4

2.625" x 2.125"

Please Note: Holes will be centered at top of tag. If needed elsewhere, add \$26.00/m, per hole.