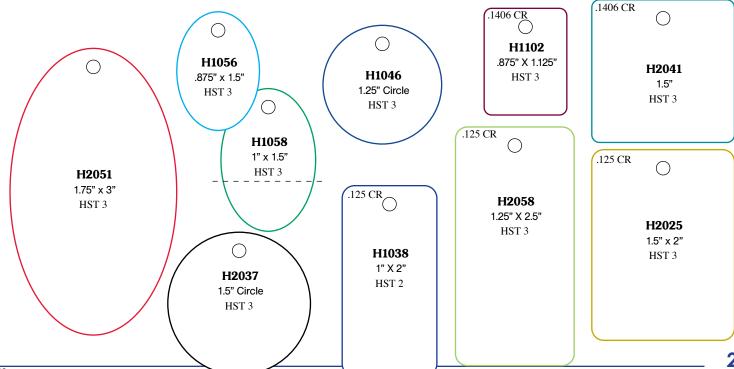

aft tag material add 50% to per thousand price.
- 16 string colors (String colors will match imprint color as close as possible unless otherwise noted)
- A \$26/m skewering charge will apply to any round, most ovals, special shape, or any rectangle/square with a side below 1". (see page 24 for skewering explanation)
- Elastic String add \$28/M to strung pricing.
- Additional Charges: \*Copy/Plate Change \$26.00 \* Foil/Ink Change \$26.00 \* Material/Background Change \$26.00
- Holes will be centered at top of tag (If needed elsewhere, add \$26.00/m) / per hole
- Custom background color: add \$76.00 (PMS color match) to standard flood coat cost.
- Finished string size approx. 5" 7"
- Perforations and scores are available. (One per tag- at no charge.)

Bleed Border can only be on one side.



# What is a SKEWERING CHARGE?



Any round, most ovals or any special shape dies.
As well as any rectangular or square die with any side below 1".

If your string tag is any one of the above (as well as some special circumstances) you will incur a skewering charge of \$26.00/m.

This charge covers the manual labor that is necessary to put these kinds of tags onto skewers so that the tag holes are lined up as necessary for the stringing machines.

TEAR - RESISTAND
TYVEK
#346



INCLUDES
STAMP COLOR

| DIE HC044 | Print 1.5' | 'x .625"    |
|-----------|------------|-------------|
|           | 500        | \$85.50 LOT |
|           |            |             |

| 500    | \$85.50 LOT |
|--------|-------------|
| 1,000  | \$102.60/m  |
| 2,000  | \$58.14/m   |
| 3,000  | \$51.30/m   |
| 4,