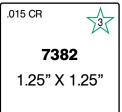

Rectangle | 0.0625  | 90  | 29   |  |  |  |  |  |
| 413         | 6.75    | 6.75    | Rectangle | 0.125   | 90  | 50   |  |  |  |  |  |

#### INK DIES RECTANGLES

**BOLD** = Die #

★ = Group Number CR = Corner Radius





































#### INK DIES RECTANGLES

**BOLD** = Die #

★ = Group Number

CR = Corner Radius















#### INK DIES RECTANGLES

**BOLD** = Die #

★ = Group Number CR = Corner Radius











.125 CR

**238** 1.5" X 8.08"



★ = Group Number CR = Corner Radius

.031 CR 7440

1" X 8.75"







¥

# Z

# Ink Label Dies - Rectangle

#### INK DIES RECTANGLES

**BOLD** = Die #

★ = Group Number

CR = Corner Radius

125 CR **217** 3.5" X 4"

.125 CR 2114 4" X 6"

.015 CR 7041 3" X 5.75"









**BOLD** = Die #

★ = Group Number CR = Comer Radius









Z

#### INK DIES RECTANGLES

**BOLD** = Die #

★ = Group Number CR = Corner Radius















## Ink Label Dies - Ovals



# Ink Label Dies - Special Shapes

**BOLD** = Die Number • GR = Group Number #0607B #7156 **#7356** .625" x 1.5 1.5" X 1.562" 2.187" x 3.75" **#7228** #7085 GR 4 1.5" x 1.5" **#7010** \*Labels will be supplied 2 up on a roll 2.156" x 2.75" 1.43" x 3.06" **#7229 #7023** GR 4 1.062" x 2.156" 2.75" x 2.75" #7099 \*Labels will be supplied 1 up on a roll #7150 **#7098** 1.33" x 1.86" 2.93" x 1.81" 1.25" X 1.5" **#7122 #7117** .937" CR 1.875" x 5" **#7078** 3.2343" x 3.2343" .625" x 1.625

\*Labels will be supplied 2 up on a roll

# Z

# Ink Label Dies - Special Shapes



# Ink Label Dies - Special Shapes



# Great Value



# PRICE LABELS





Our most popular pri